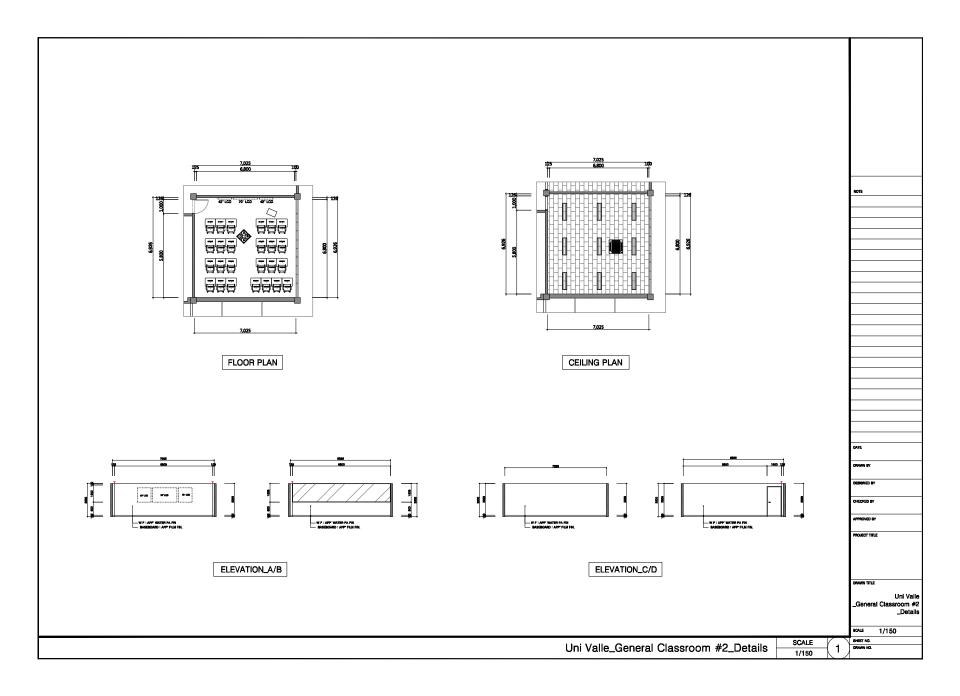

4. Alianza Sur Occidente – Cali

## \* \* Space information of the Universidad del Valle

| RIC                                | Office                                  | Building Name | Floor                                         | Size(W X D X H)                                              | Remark                        |
|------------------------------------|-----------------------------------------|---------------|-----------------------------------------------|--------------------------------------------------------------|-------------------------------|
| Alianza Sur<br>Occidente<br>(Cali) | RIC Operation<br>Office                 | 317 Building  | 2 <sup>nd</sup> Floor                         | 6.6 X 4.4 X 2.8                                              |                               |
|                                    | Multimedia Studio                       | 317 Building  | 1 <sup>st</sup> Floor & 2 <sup>nd</sup> Floor | 11.3 X 8.0 X 6.7(Studio)<br>5.1 X 4.9 X 3.7(Control<br>Room) |                               |
|                                    | Content Development and Research Office | 317 Building  | 1 <sup>st</sup> Floor                         | 6.6 X 9.6 X 2.8                                              |                               |
|                                    | Multimedia<br>Classroom #1              | 317 Building  | 1st Floor                                     | 10.8 X 6.2 X 2.7                                             |                               |
|                                    | Multimedia<br>Classroom #2              | 317 Building  | 1st Floor                                     | 10.8 X 5.9 X 2.7                                             |                               |
|                                    | General Classroom<br>#1                 | 317 Building  | 1st Floor                                     | 7.0 X 6.9 X 2.7                                              |                               |
|                                    | General Classroom<br>#2                 | 317 Building  | 1st Floor                                     | 7 X 6.9 X 2.7                                                |                               |
|                                    | Server Room                             | 317 Building  | 2 <sup>nd</sup> Floor                         |                                                              | using the current server room |