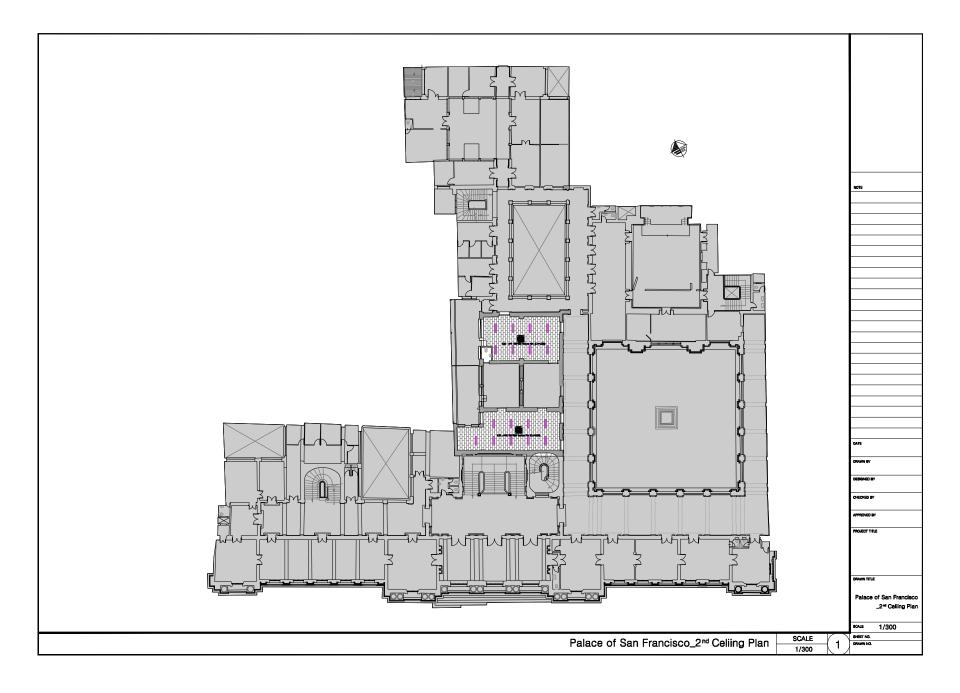

## \* Space information of the Palace of San Francisco

| RIC                                | Office                                  | <b>Building Name</b>       | Floor                 | Size(W X D X H)                     | Remark |
|------------------------------------|-----------------------------------------|----------------------------|-----------------------|-------------------------------------|--------|
| Alianza CIER<br>Centro<br>(Bogota) | RIC Operation<br>Office                 | Palace of San<br>Francisco | 3 <sup>rd</sup> Floor | 4.0 X 11.5 X 4.2                    |        |
|                                    | Multimedia Studio                       | Palace of San<br>Francisco | 3 <sup>rd</sup> Floor | 12.2 X 7.7 X 4.2<br>5.1 X 4.1 X 4.2 |        |
|                                    | Content Development and Research Office | Palace of San<br>Francisco | 3 <sup>rd</sup> Floor | 3.3 X 8.2 X 4.2<br>8.6 X 5.8 X 4.2  |        |
|                                    | Multimedia<br>Classroom #1              | Palace of San<br>Francisco | 3 <sup>rd</sup> Floor | 10.4 X 6.0 X 4.2                    |        |
|                                    | Multimedia<br>Classroom #2              | Palace of San<br>Francisco | 3 <sup>rd</sup> Floor | 10.4 X 6.0 X 4.2                    |        |
|                                    | General Classroom<br>#1                 | Palace of San<br>Francisco | 2 <sup>nd</sup> Floor | 6.3 X 10.7 X 4.2                    |        |
|                                    | General Classroom<br>#2                 | Palace of San<br>Francisco | 2 <sup>nd</sup> Floor | 14 X 5.9 X 4.2                      |        |
|                                    | Server Room                             | Palace of San<br>Francisco | 3 <sup>rd</sup> Floor | 4.0 X 5.1 X 4.2                     |        |