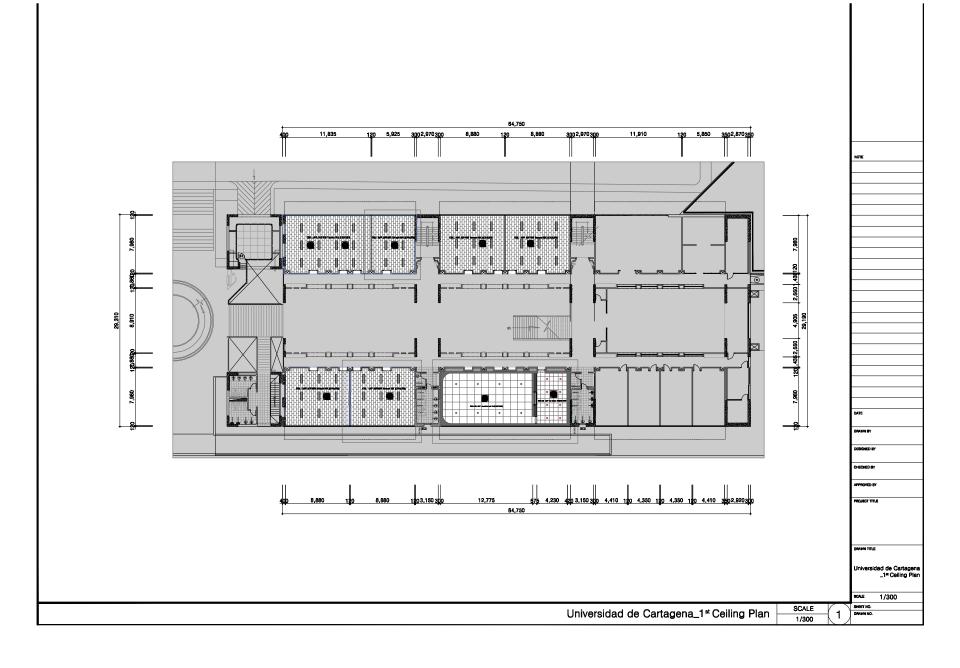

5. Alianza CIER Norte - Cartagena

## \* Space information of Universidad de Cartagena

| RIC                                  | Office                                  | <b>Building Name</b>                | Floor                 | Size(W X D X H)                                 | Remark |
|--------------------------------------|-----------------------------------------|-------------------------------------|-----------------------|-------------------------------------------------|--------|
| Alianza CIER<br>Norte<br>(Cartagena) | RIC Operation<br>Office                 | Ciencias basicas y<br>Technologicas | 1st Floor             | 7.9 X 5.9 X 4.3                                 |        |
|                                      | Multimedia Studio                       | Ciencias basicas y<br>Technologicas | 1 <sup>st</sup> Floor | 7.6 X 17.9 X 4.3                                |        |
|                                      | Content Development and Research Office | Ciencias basicas y<br>Technologicas | 1 <sup>st</sup> Floor | 7.9 X 11.8 X 4.3                                |        |
|                                      | Multimedia<br>Classroom #1              | Ciencias basicas y<br>Technologicas | 1st Floor             | 7.9 X 8.9 X 4.3                                 |        |
|                                      | Multimedia<br>Classroom #2              | Ciencias basicas y<br>Technologicas | 1 <sup>st</sup> Floor | 7.6 X 8.9 X 4.3                                 |        |
|                                      | General Classroom<br>#1                 | Ciencias basicas y<br>Technologicas | 1 <sup>st</sup> Floor | 7.6 X 8.9 X 4.3                                 |        |
|                                      | General Classroom<br>#2                 | Ciencias basicas y<br>Technologicas | 1 <sup>st</sup> Floor | 7.6 X 8.9 X 4.3                                 |        |
|                                      | Server Room                             | Ciencias basicas y<br>Technologicas | 1 <sup>st</sup> Floor | Space share with multimedia studio control room |        |