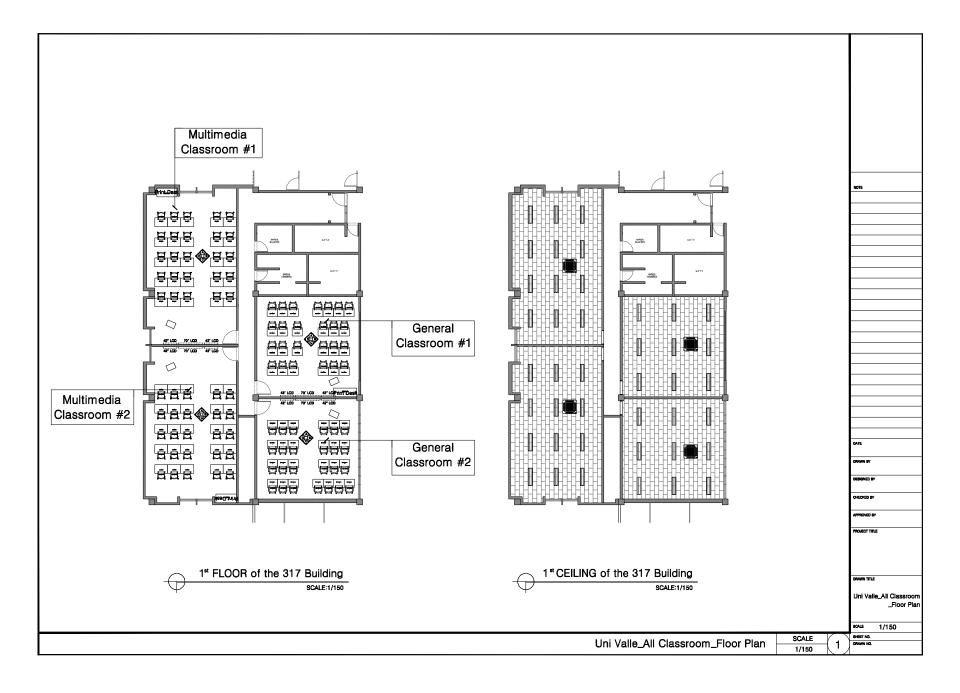

4. Alianza Sur Occidente – Cali

## \* \* Space information of the Universidad del Valle

| RIC                                | Office                                  | Building Name | Floor                                         | Size(W X D X H)                                              | Remark                        |
|------------------------------------|-----------------------------------------|---------------|-----------------------------------------------|--------------------------------------------------------------|-------------------------------|
| Alianza Sur<br>Occidente<br>(Cali) | RIC Operation<br>Office                 | 317 Building  | 2 <sup>nd</sup> Floor                         | 6.6 X 4.4 X 2.8                                              |                               |
|                                    | Multimedia Studio                       | 317 Building  | 1 <sup>st</sup> Floor & 2 <sup>nd</sup> Floor | 11.3 X 8.0 X 6.7(Studio)<br>5.1 X 4.9 X 3.7(Control<br>Room) |                               |
|                                    | Content Development and Research Office | 317 Building  | 1 <sup>st</sup> Floor                         | 6.6 X 9.6 X 2.8                                              |                               |
|                                    | Multimedia<br>Classroom #1              | 317 Building  | 1st Floor                                     | 10.8 X 6.2 X 2.7                                             |                               |
|                                    | Multimedia<br>Classroom #2              | 317 Building  | 1st Floor                                     | 10.8 X 5.9 X 2.7                                             |                               |
|                                    | General Classroom<br>#1                 | 317 Building  | 1st Floor                                     | 7.0 X 6.9 X 2.7                                              |                               |
|                                    | General Classroom<br>#2                 | 317 Building  | 1st Floor                                     | 7 X 6.9 X 2.7                                                |                               |
|                                    | Server Room                             | 317 Building  | 2 <sup>nd</sup> Floor                         |                                                              | using the current server room |