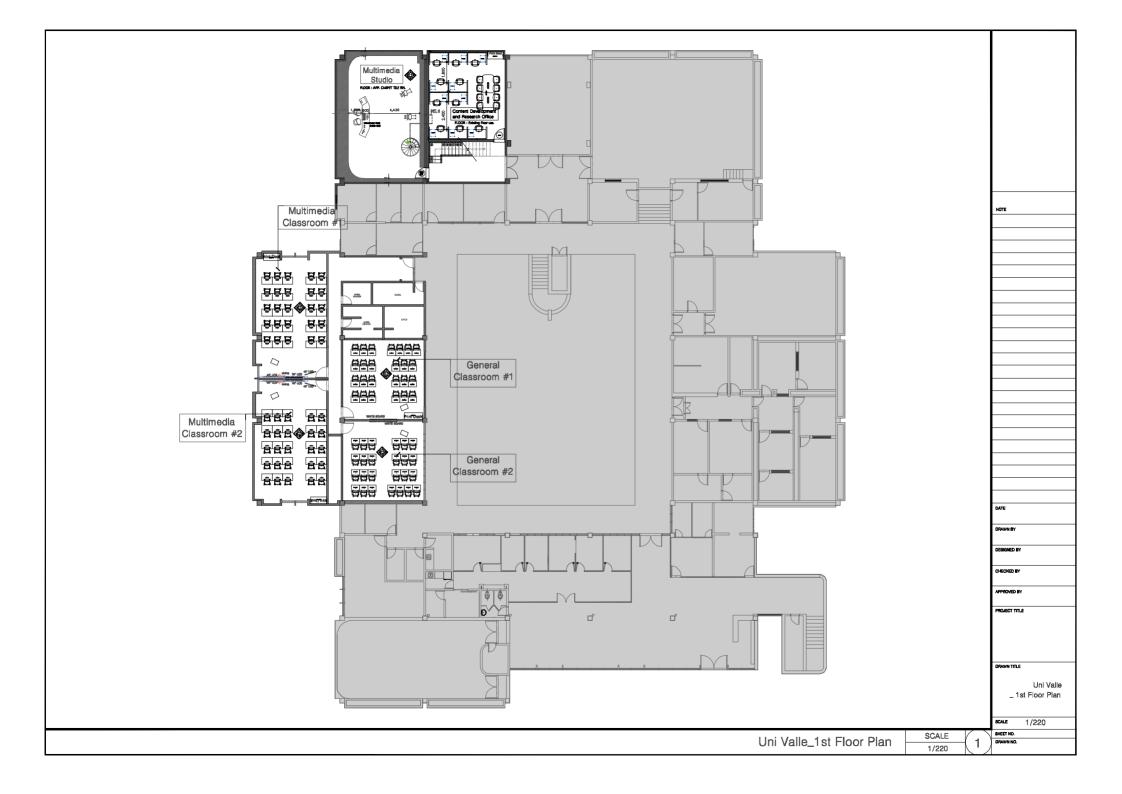

4. Alianza Sur Occidente – Cali

## \* \* Space information of the Universidad del Valle

| RIC                                | Office                                  | Building Name | Floor                                         | Size(W X D X H)                                              | Remark                        |
|------------------------------------|-----------------------------------------|---------------|-----------------------------------------------|--------------------------------------------------------------|-------------------------------|
| Alianza Sur<br>Occidente<br>(Cali) | RIC Operation<br>Office                 | 317 Building  | 2 <sup>nd</sup> Floor                         | 6.6 X 4.4 X 2.8                                              |                               |
|                                    | Multimedia Studio                       | 317 Building  | 1 <sup>st</sup> Floor & 2 <sup>nd</sup> Floor | 11.3 X 8.0 X 6.7(Studio)<br>5.1 X 4.9 X 3.7(Control<br>Room) |                               |
|                                    | Content Development and Research Office | 317 Building  | 1 <sup>st</sup> Floor                         | 6.6 X 9.6 X 2.8                                              |                               |
|                                    | Multimedia<br>Classroom #1              | 317 Building  | 1st Floor                                     | 10.8 X 6.2 X 2.7                                             |                               |
|                                    | Multimedia<br>Classroom #2              | 317 Building  | 1st Floor                                     | 10.8 X 5.9 X 2.7                                             |                               |
|                                    | General Classroom<br>#1                 | 317 Building  | 1st Floor                                     | 7.0 X 6.9 X 2.7                                              |                               |
|                                    | General Classroom<br>#2                 | 317 Building  | 1st Floor                                     | 7 X 6.9 X 2.7                                                |                               |
|                                    | Server Room                             | 317 Building  | 2 <sup>nd</sup> Floor                         |                                                              | using the current server room |

<sup>•</sup> The current server room on the second floor is to be utilized to accommodate new equipment. Space for 1 more Rack shall be provided in the room by Universidad del Valle.

<sup>•</sup> The Bidder shall provide a spiral staircase in multimedia studio.