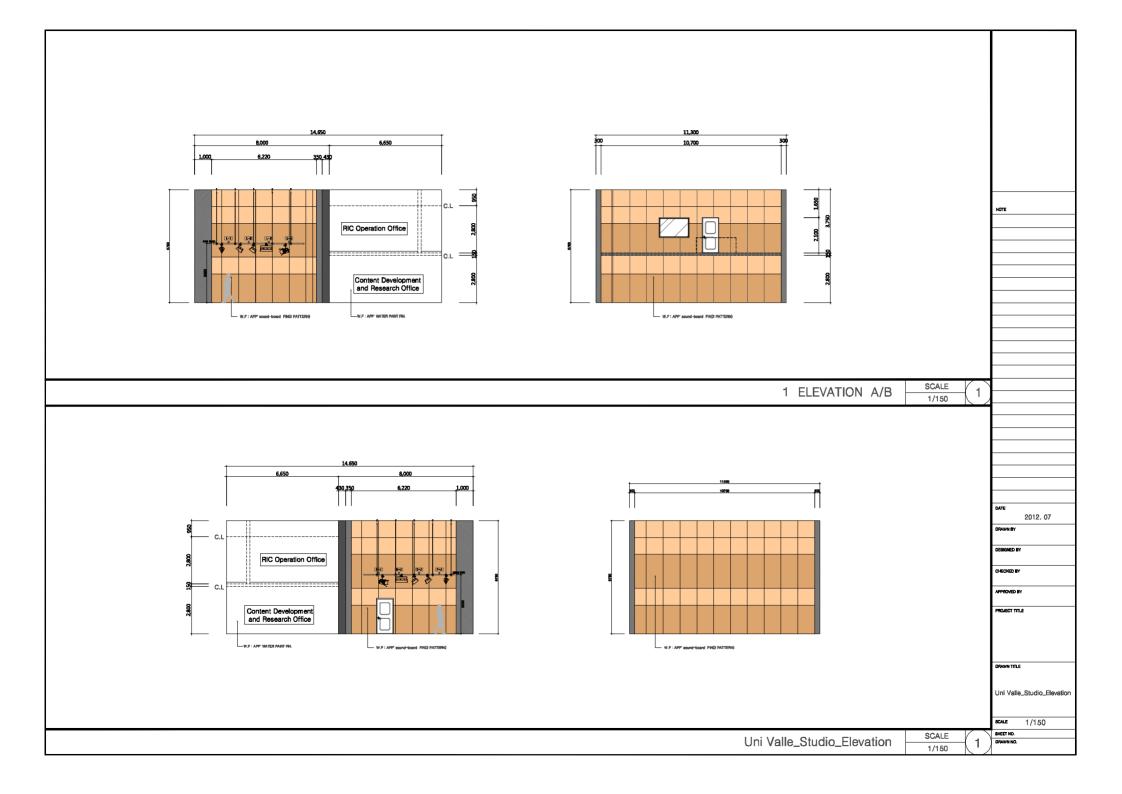

4. Alianza Sur Occidente – Cali

## \* \* Space information of the Universidad del Valle

| RIC                                | Office                                  | Building Name | Floor                                         | Size(W X D X H)                                              | Remark                        |
|------------------------------------|-----------------------------------------|---------------|-----------------------------------------------|--------------------------------------------------------------|-------------------------------|
| Alianza Sur<br>Occidente<br>(Cali) | RIC Operation<br>Office                 | 317 Building  | 2 <sup>nd</sup> Floor                         | 6.6 X 4.4 X 2.8                                              |                               |
|                                    | Multimedia Studio                       | 317 Building  | 1 <sup>st</sup> Floor & 2 <sup>nd</sup> Floor | 11.3 X 8.0 X 6.7(Studio)<br>5.1 X 4.9 X 3.7(Control<br>Room) |                               |
|                                    | Content Development and Research Office | 317 Building  | 1 <sup>st</sup> Floor                         | 6.6 X 9.6 X 2.8                                              |                               |
|                                    | Multimedia<br>Classroom #1              | 317 Building  | 1st Floor                                     | 10.8 X 6.2 X 2.7                                             |                               |
|                                    | Multimedia<br>Classroom #2              | 317 Building  | 1st Floor                                     | 10.8 X 5.9 X 2.7                                             |                               |
|                                    | General Classroom<br>#1                 | 317 Building  | 1st Floor                                     | 7.0 X 6.9 X 2.7                                              |                               |
|                                    | General Classroom<br>#2                 | 317 Building  | 1st Floor                                     | 7 X 6.9 X 2.7                                                |                               |
|                                    | Server Room                             | 317 Building  | 2 <sup>nd</sup> Floor                         |                                                              | using the current server room |

<sup>•</sup> The current server room on the second floor is to be utilized to accommodate new equipment. Space for 1 more Rack shall be provided in the room by Universidad del Valle.

<sup>•</sup> The Bidder shall provide a spiral staircase in multimedia studio.