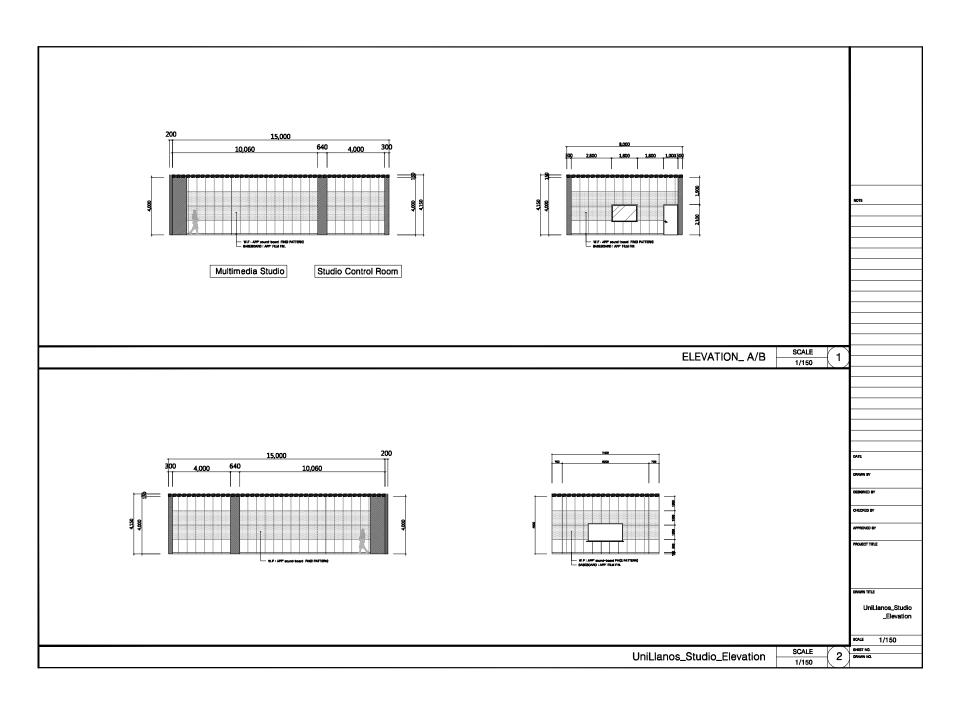

2. Alianza Oriente – Villavicencio

## \* Space information of the Universidad de Los Llanos

| RIC                                   | Office                                  | <b>Building Name</b> | Floor                 | Size(W X D X H)                                          | Remark                            |
|---------------------------------------|-----------------------------------------|----------------------|-----------------------|----------------------------------------------------------|-----------------------------------|
| Alianza<br>Oriente<br>(Villavicencio) | RIC Operation<br>Office                 | Davinci Building     | 2 <sup>nd</sup> Floor | 7.8 X 5.9 X 2.6                                          |                                   |
|                                       | Multimedia Studio                       | New Building         | 1 <sup>st</sup> Floor | 8.2 X 10.9 X 4(Studio)<br>8.2 X 4.4 X 4(Control<br>Room) | will be constructed by university |
|                                       | Content Development and Research Office | Davinci Building     | 2 <sup>nd</sup> Floor | 7.8 X 7.2 X 2.6                                          |                                   |
|                                       | Multimedia<br>Classroom #1              | Davinci Building     | 2 <sup>nd</sup> Floor | 11.8 X 9.3 X 2.6                                         |                                   |
|                                       | Multimedia<br>Classroom #2              | Davinci Building     | 2 <sup>nd</sup> Floor | 11.8 X 9.3 X 2.7                                         |                                   |
|                                       | General Classroom<br>#1                 | Davinci Building     | 1 <sup>st</sup> Floor | 7.4 X 7.6 X 2.3                                          |                                   |
|                                       | General Classroom<br>#2                 | Davinci Building     | 1st Floor             | 7.4 X 7.4 X 2.3                                          |                                   |
|                                       | Server Room                             | Davinci Building     | 2 <sup>nd</sup> Floor | 4.4 X 3.9 X 2.7                                          | using the current server room     |