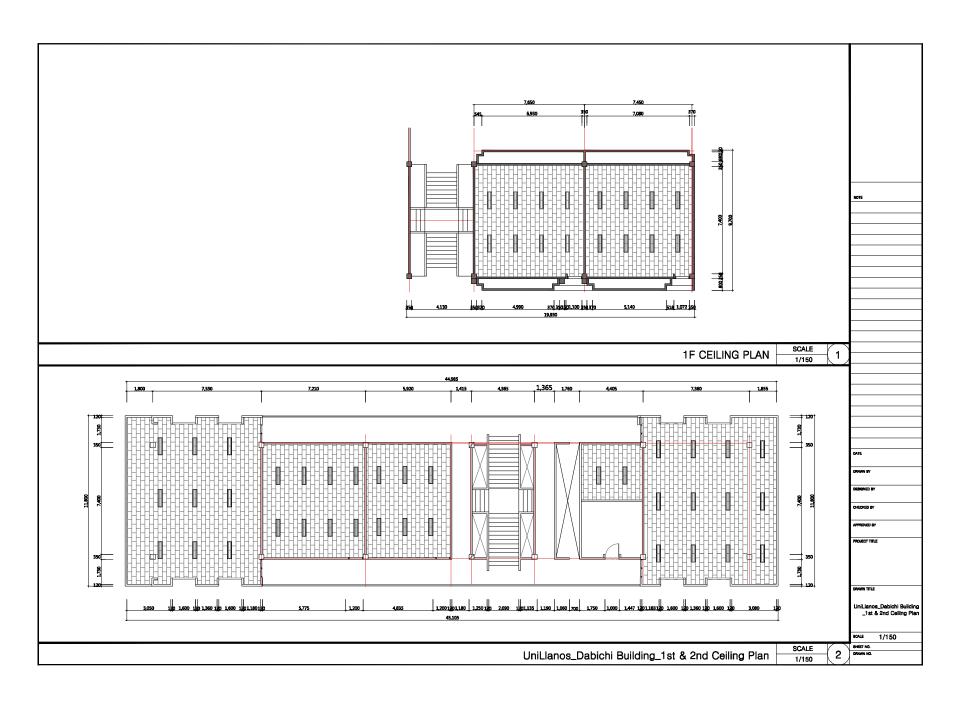

2. Alianza Oriente – Villavicencio

## \* Space information of the Universidad de Los Llanos

| RIC                                   | Office                                  | <b>Building Name</b> | Floor                 | Size(W X D X H)                                          | Remark                            |
|---------------------------------------|-----------------------------------------|----------------------|-----------------------|----------------------------------------------------------|-----------------------------------|
| Alianza<br>Oriente<br>(Villavicencio) | RIC Operation<br>Office                 | Davinci Building     | 2 <sup>nd</sup> Floor | 7.8 X 5.9 X 2.6                                          |                                   |
|                                       | Multimedia Studio                       | New Building         | 1 <sup>st</sup> Floor | 8.2 X 10.9 X 4(Studio)<br>8.2 X 4.4 X 4(Control<br>Room) | will be constructed by university |
|                                       | Content Development and Research Office | Davinci Building     | 2 <sup>nd</sup> Floor | 7.8 X 7.2 X 2.6                                          |                                   |
|                                       | Multimedia<br>Classroom #1              | Davinci Building     | 2 <sup>nd</sup> Floor | 11.8 X 9.3 X 2.6                                         |                                   |
|                                       | Multimedia<br>Classroom #2              | Davinci Building     | 2 <sup>nd</sup> Floor | 11.8 X 9.3 X 2.7                                         |                                   |
|                                       | General Classroom<br>#1                 | Davinci Building     | 1 <sup>st</sup> Floor | 7.4 X 7.6 X 2.3                                          |                                   |
|                                       | General Classroom<br>#2                 | Davinci Building     | 1st Floor             | 7.4 X 7.4 X 2.3                                          |                                   |
|                                       | Server Room                             | Davinci Building     | 2 <sup>nd</sup> Floor | 4.4 X 3.9 X 2.7                                          | using the current server room     |