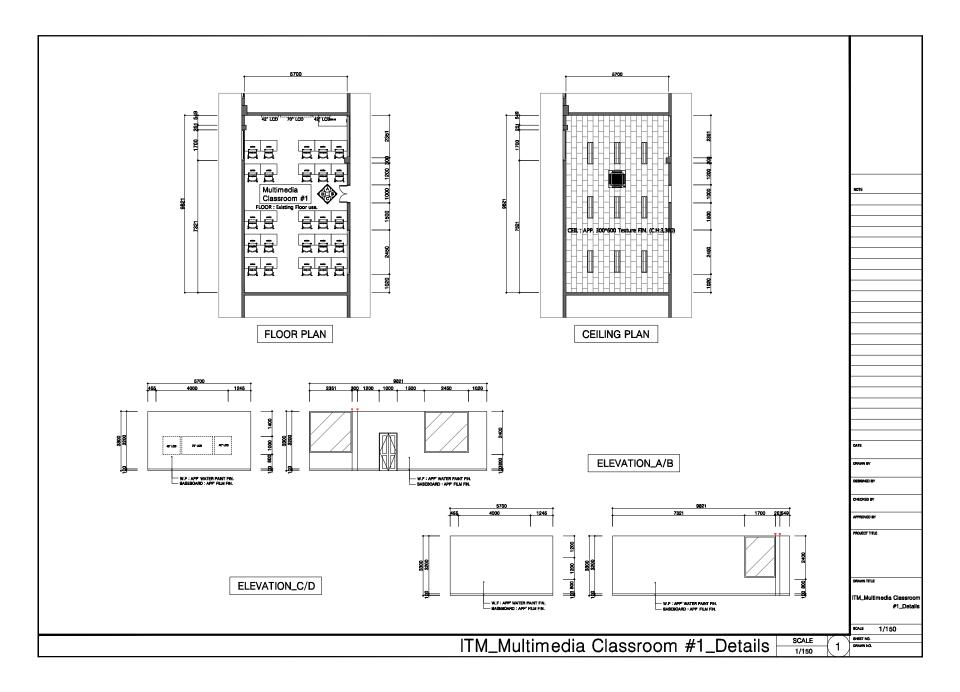

1. Alianza CIER Centro (Central RIC) – Bogota

## \* Space information of the Palace of San Francisco

| RIC                                | Office                                  | <b>Building Name</b>       | Floor                 | Size(W X D X H)                     | Remark |
|------------------------------------|-----------------------------------------|----------------------------|-----------------------|-------------------------------------|--------|
| Alianza CIER<br>Centro<br>(Bogota) | RIC Operation<br>Office                 | Palace of San<br>Francisco | 3 <sup>rd</sup> Floor | 4.0 X 11.5 X 4.2                    |        |
|                                    | Multimedia Studio                       | Palace of San<br>Francisco | 3 <sup>rd</sup> Floor | 12.2 X 7.7 X 4.2<br>5.1 X 4.1 X 4.2 |        |
|                                    | Content Development and Research Office | Palace of San<br>Francisco | 3 <sup>rd</sup> Floor | 3.3 X 8.2 X 4.2<br>8.6 X 5.8 X 4.2  |        |
|                                    | Multimedia<br>Classroom #1              | Palace of San<br>Francisco | 3 <sup>rd</sup> Floor | 10.4 X 6.0 X 4.2                    |        |
|                                    | Multimedia<br>Classroom #2              | Palace of San<br>Francisco | 3 <sup>rd</sup> Floor | 10.4 X 6.0 X 4.2                    |        |
|                                    | General Classroom<br>#1                 | Palace of San<br>Francisco | 2 <sup>nd</sup> Floor | 6.3 X 10.7 X 4.2                    |        |
|                                    | General Classroom<br>#2                 | Palace of San<br>Francisco | 2 <sup>nd</sup> Floor | 14 X 5.9 X 4.2                      |        |
|                                    | Server Room                             | Palace of San<br>Francisco | 3 <sup>rd</sup> Floor | 4.0 X 5.1 X 4.2                     |        |