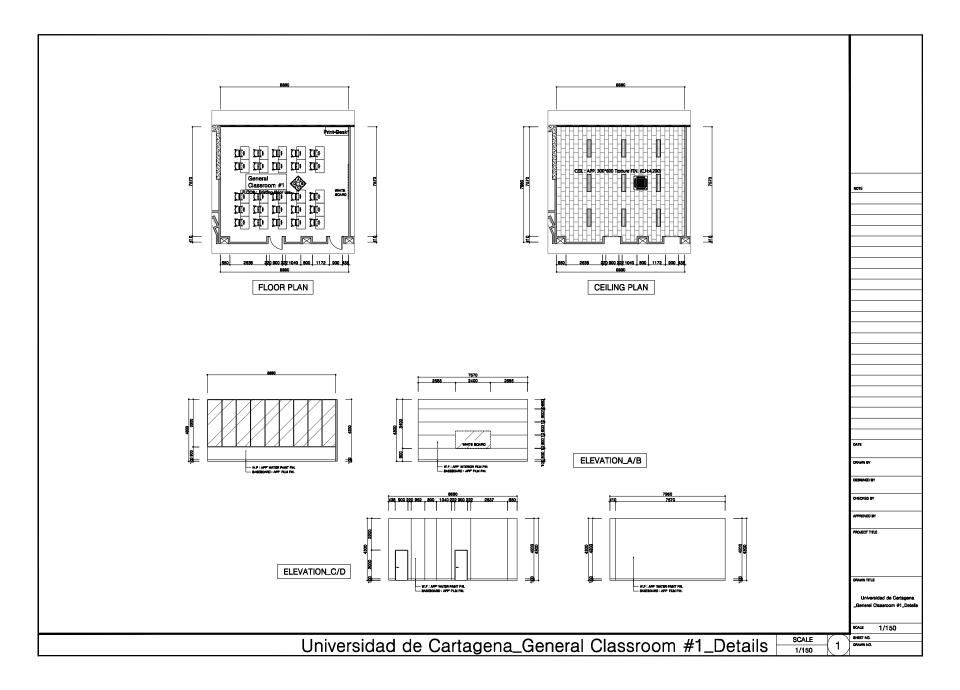

5. Alianza CIER Norte - Cartagena

## \* Space information of Universidad de Cartagena

| RIC                                  | Office                                  | <b>Building Name</b>                | Floor                 | Size(W X D X H)                                 | Remark |
|--------------------------------------|-----------------------------------------|-------------------------------------|-----------------------|-------------------------------------------------|--------|
| Alianza CIER<br>Norte<br>(Cartagena) | RIC Operation<br>Office                 | Ciencias basicas y<br>Technologicas | 1st Floor             | 7.9 X 5.9 X 4.3                                 |        |
|                                      | Multimedia Studio                       | Ciencias basicas y<br>Technologicas | 1 <sup>st</sup> Floor | 7.6 X 17.9 X 4.3                                |        |
|                                      | Content Development and Research Office | Ciencias basicas y<br>Technologicas | 1 <sup>st</sup> Floor | 7.9 X 11.8 X 4.3                                |        |
|                                      | Multimedia<br>Classroom #1              | Ciencias basicas y<br>Technologicas | 1st Floor             | 7.9 X 8.9 X 4.3                                 |        |
|                                      | Multimedia<br>Classroom #2              | Ciencias basicas y<br>Technologicas | 1 <sup>st</sup> Floor | 7.6 X 8.9 X 4.3                                 |        |
|                                      | General Classroom<br>#1                 | Ciencias basicas y<br>Technologicas | 1 <sup>st</sup> Floor | 7.6 X 8.9 X 4.3                                 |        |
|                                      | General Classroom<br>#2                 | Ciencias basicas y<br>Technologicas | 1 <sup>st</sup> Floor | 7.6 X 8.9 X 4.3                                 |        |
|                                      | Server Room                             | Ciencias basicas y<br>Technologicas | 1 <sup>st</sup> Floor | Space share with multimedia studio control room |        |