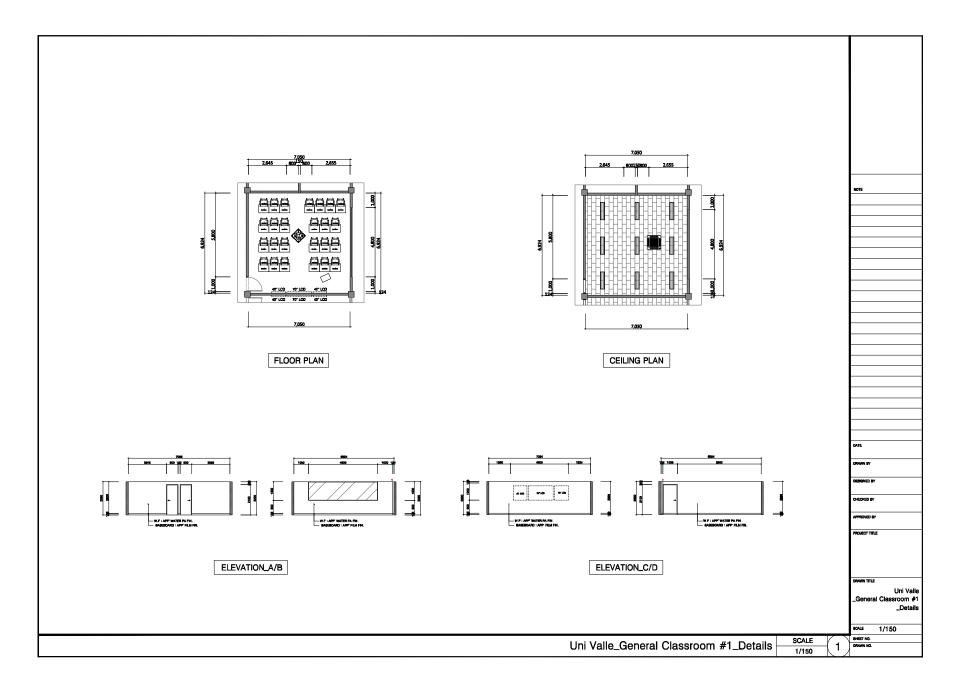

4. Alianza Sur Occidente – Cali

## \* \* Space information of the Universidad del Valle

| RIC                                | Office                                  | Building Name | Floor                                         | Size(W X D X H)                                              | Remark                        |
|------------------------------------|-----------------------------------------|---------------|-----------------------------------------------|--------------------------------------------------------------|-------------------------------|
| Alianza Sur<br>Occidente<br>(Cali) | RIC Operation<br>Office                 | 317 Building  | 2 <sup>nd</sup> Floor                         | 6.6 X 4.4 X 2.8                                              |                               |
|                                    | Multimedia Studio                       | 317 Building  | 1 <sup>st</sup> Floor & 2 <sup>nd</sup> Floor | 11.3 X 8.0 X 6.7(Studio)<br>5.1 X 4.9 X 3.7(Control<br>Room) |                               |
|                                    | Content Development and Research Office | 317 Building  | 1 <sup>st</sup> Floor                         | 6.6 X 9.6 X 2.8                                              |                               |
|                                    | Multimedia<br>Classroom #1              | 317 Building  | 1st Floor                                     | 10.8 X 6.2 X 2.7                                             |                               |
|                                    | Multimedia<br>Classroom #2              | 317 Building  | 1st Floor                                     | 10.8 X 5.9 X 2.7                                             |                               |
|                                    | General Classroom<br>#1                 | 317 Building  | 1st Floor                                     | 7.0 X 6.9 X 2.7                                              |                               |
|                                    | General Classroom<br>#2                 | 317 Building  | 1st Floor                                     | 7 X 6.9 X 2.7                                                |                               |
|                                    | Server Room                             | 317 Building  | 2 <sup>nd</sup> Floor                         |                                                              | using the current server room |