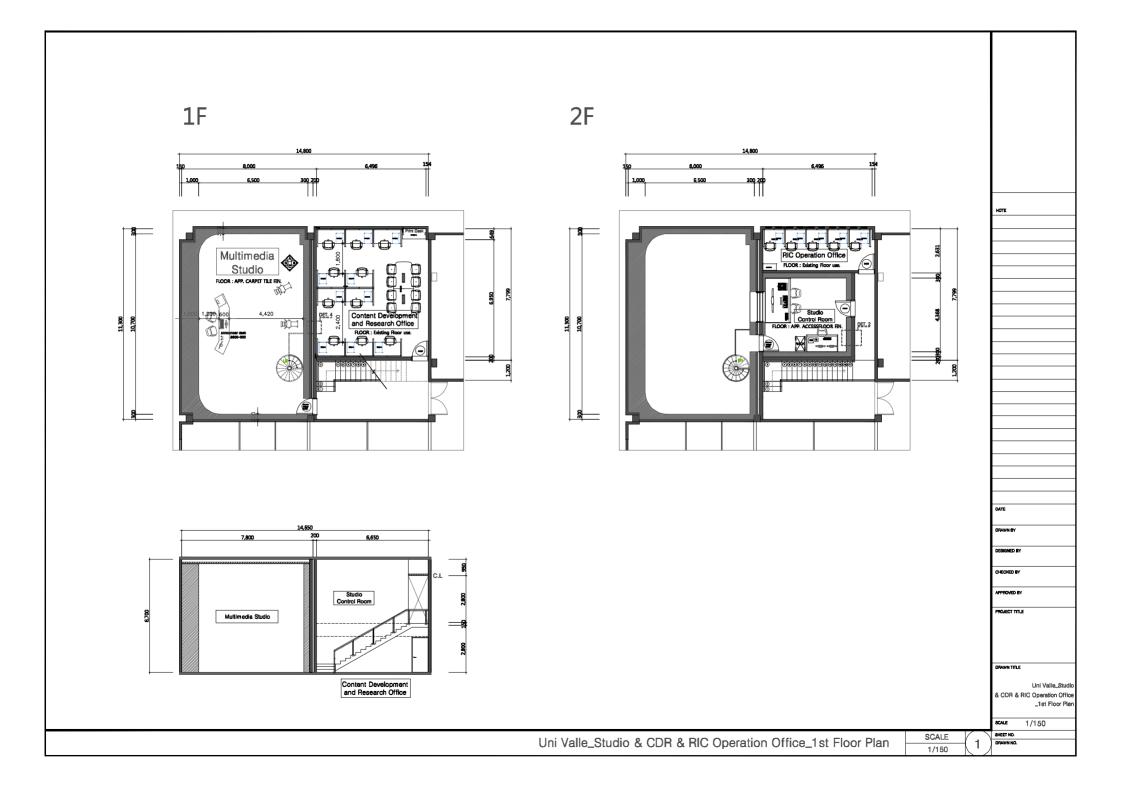

4. Alianza Sur Occidente – Cali

## \* \* Space information of the Universidad del Valle

| RIC                                | Office                                  | Building Name | Floor                                         | Size(W X D X H)                                              | Remark                        |
|------------------------------------|-----------------------------------------|---------------|-----------------------------------------------|--------------------------------------------------------------|-------------------------------|
| Alianza Sur<br>Occidente<br>(Cali) | RIC Operation<br>Office                 | 317 Building  | 2 <sup>nd</sup> Floor                         | 6.6 X 4.4 X 2.8                                              |                               |
|                                    | Multimedia Studio                       | 317 Building  | 1 <sup>st</sup> Floor & 2 <sup>nd</sup> Floor | 11.3 X 8.0 X 6.7(Studio)<br>5.1 X 4.9 X 3.7(Control<br>Room) |                               |
|                                    | Content Development and Research Office | 317 Building  | 1 <sup>st</sup> Floor                         | 6.6 X 9.6 X 2.8                                              |                               |
|                                    | Multimedia<br>Classroom #1              | 317 Building  | 1st Floor                                     | 10.8 X 6.2 X 2.7                                             |                               |
|                                    | Multimedia<br>Classroom #2              | 317 Building  | 1st Floor                                     | 10.8 X 5.9 X 2.7                                             |                               |
|                                    | General Classroom<br>#1                 | 317 Building  | 1st Floor                                     | 7.0 X 6.9 X 2.7                                              |                               |
|                                    | General Classroom<br>#2                 | 317 Building  | 1st Floor                                     | 7 X 6.9 X 2.7                                                |                               |
|                                    | Server Room                             | 317 Building  | 2 <sup>nd</sup> Floor                         |                                                              | using the current server room |

<sup>•</sup> The current server room on the second floor is to be utilized to accommodate new equipment. Space for 1 more Rack shall be provided in the room by Universidad del Valle.

<sup>•</sup> The Bidder shall provide a spiral staircase in multimedia studio.