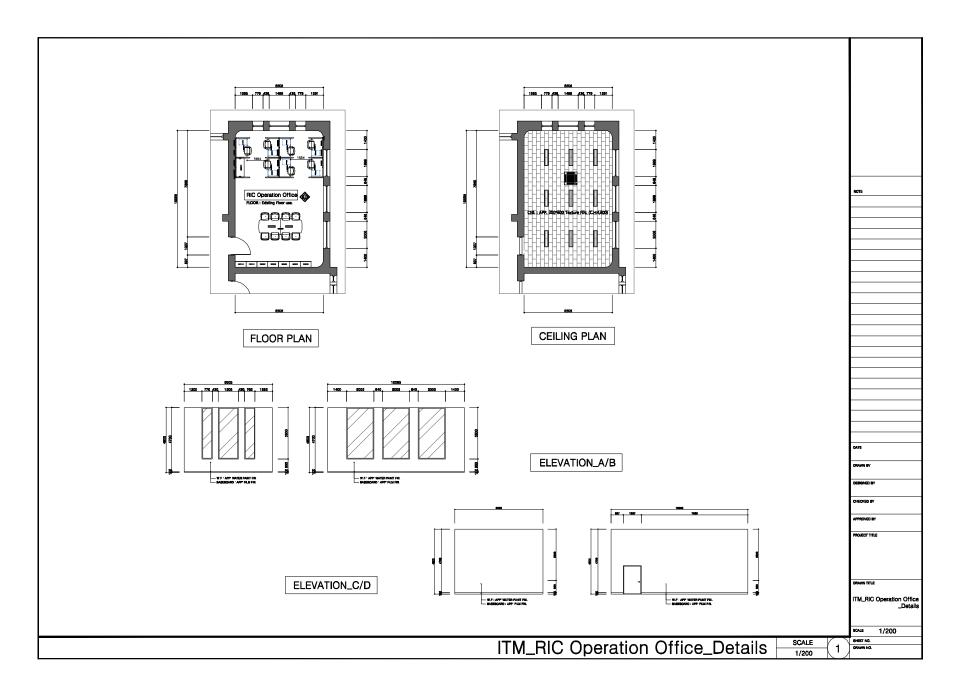

1. Alianza CIER Centro (Central RIC) – Bogota

## \* Space information of the Palace of San Francisco

| RIC                                | Office                                  | <b>Building Name</b>       | Floor                 | Size(W X D X H)                     | Remark |
|------------------------------------|-----------------------------------------|----------------------------|-----------------------|-------------------------------------|--------|
| Alianza CIER<br>Centro<br>(Bogota) | RIC Operation<br>Office                 | Palace of San<br>Francisco | 3 <sup>rd</sup> Floor | 4.0 X 11.5 X 4.2                    |        |
|                                    | Multimedia Studio                       | Palace of San<br>Francisco | 3 <sup>rd</sup> Floor | 12.2 X 7.7 X 4.2<br>5.1 X 4.1 X 4.2 |        |
|                                    | Content Development and Research Office | Palace of San<br>Francisco | 3 <sup>rd</sup> Floor | 3.3 X 8.2 X 4.2<br>8.6 X 5.8 X 4.2  |        |
|                                    | Multimedia<br>Classroom #1              | Palace of San<br>Francisco | 3 <sup>rd</sup> Floor | 10.4 X 6.0 X 4.2                    |        |
|                                    | Multimedia<br>Classroom #2              | Palace of San<br>Francisco | 3 <sup>rd</sup> Floor | 10.4 X 6.0 X 4.2                    |        |
|                                    | General Classroom<br>#1                 | Palace of San<br>Francisco | 2 <sup>nd</sup> Floor | 6.3 X 10.7 X 4.2                    |        |
|                                    | General Classroom<br>#2                 | Palace of San<br>Francisco | 2 <sup>nd</sup> Floor | 14 X 5.9 X 4.2                      |        |
|                                    | Server Room                             | Palace of San<br>Francisco | 3 <sup>rd</sup> Floor | 4.0 X 5.1 X 4.2                     |        |