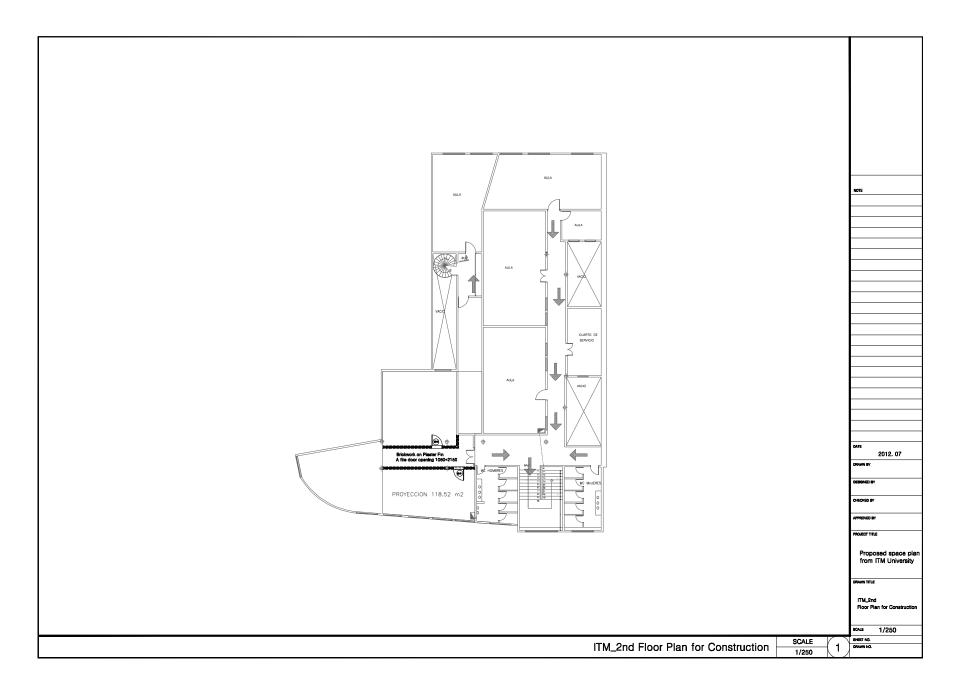

3. Alianza Innovatic – Medellin

## \* Space information of the Instituto Tecnologicon Metropolitan Institucion Universitaria

| RIC                                | Office                                  | Building Name     | Floor                 | Size(W X D X H)  | Remark |
|------------------------------------|-----------------------------------------|-------------------|-----------------------|------------------|--------|
| Alianza<br>Innovatic<br>(Medellin) | RIC Operation<br>Office                 | Centro de Ediomas | 1 <sup>st</sup> Floor | 10.0 X 6.5 X 4.8 |        |
|                                    | Multimedia Studio                       | Centro de Ediomas | 1st Floor             | 5.6 X 16 X 4.8   |        |
|                                    | Content Development and Research Office | Centro de Ediomas | 1 <sup>st</sup> Floor | 7.2 X 13.6 X 4.8 |        |
|                                    | Multimedia<br>Classroom #1              | Centro de Ediomas | 1 <sup>st</sup> Floor | 9.8 X 5.7 X 3.3  |        |
|                                    | Multimedia<br>Classroom #2              | Centro de Ediomas | 1 <sup>st</sup> Floor | 9.9 X 5.7 X 3.3  |        |
|                                    | General Classroom<br>#1                 | Centro de Ediomas | 2 <sup>nd</sup> Floor | 6.9 X 6.8 X 3.6  |        |
|                                    | General Classroom<br>#2                 | Centro de Ediomas | 2 <sup>nd</sup> Floor | 9.8 X 5.7 X 3.6  |        |
|                                    | Server Room                             | Centro de Ediomas | 1st Floor             | 7 X 2.7 X 4.8    |        |