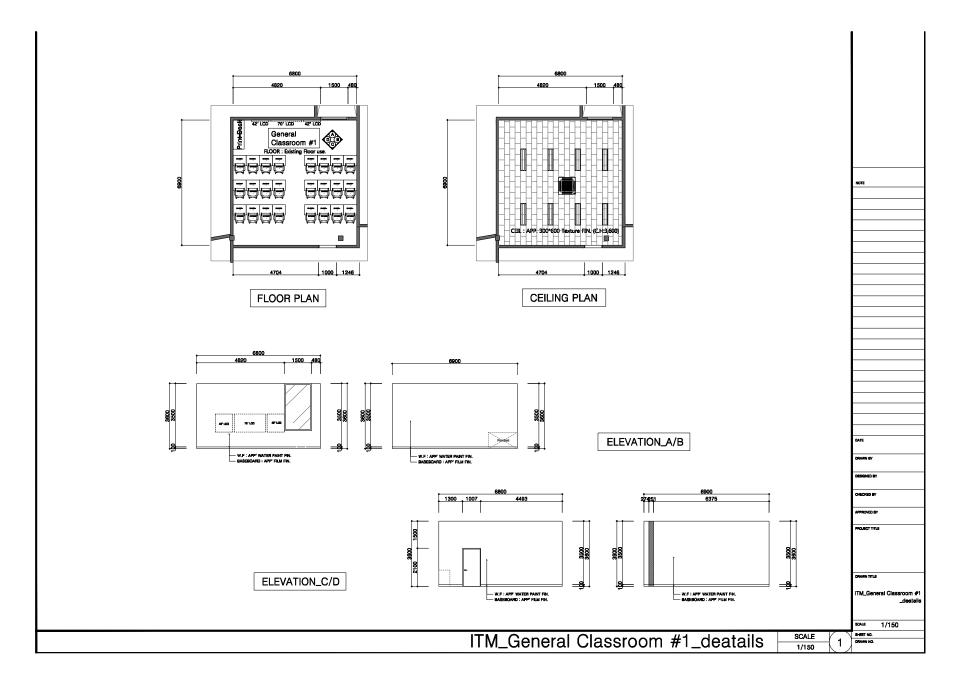

1. Alianza CIER Centro (Central RIC) – Bogota

## \* Space information of the Palace of San Francisco

| RIC                                | Office                                  | <b>Building Name</b>       | Floor                 | Size(W X D X H)                     | Remark |
|------------------------------------|-----------------------------------------|----------------------------|-----------------------|-------------------------------------|--------|
| Alianza CIER<br>Centro<br>(Bogota) | RIC Operation<br>Office                 | Palace of San<br>Francisco | 3 <sup>rd</sup> Floor | 4.0 X 11.5 X 4.2                    |        |
|                                    | Multimedia Studio                       | Palace of San<br>Francisco | 3 <sup>rd</sup> Floor | 12.2 X 7.7 X 4.2<br>5.1 X 4.1 X 4.2 |        |
|                                    | Content Development and Research Office | Palace of San<br>Francisco | 3 <sup>rd</sup> Floor | 3.3 X 8.2 X 4.2<br>8.6 X 5.8 X 4.2  |        |
|                                    | Multimedia<br>Classroom #1              | Palace of San<br>Francisco | 3 <sup>rd</sup> Floor | 10.4 X 6.0 X 4.2                    |        |
|                                    | Multimedia<br>Classroom #2              | Palace of San<br>Francisco | 3 <sup>rd</sup> Floor | 10.4 X 6.0 X 4.2                    |        |
|                                    | General Classroom<br>#1                 | Palace of San<br>Francisco | 2 <sup>nd</sup> Floor | 6.3 X 10.7 X 4.2                    |        |
|                                    | General Classroom<br>#2                 | Palace of San<br>Francisco | 2 <sup>nd</sup> Floor | 14 X 5.9 X 4.2                      |        |
|                                    | Server Room                             | Palace of San<br>Francisco | 3 <sup>rd</sup> Floor | 4.0 X 5.1 X 4.2                     |        |