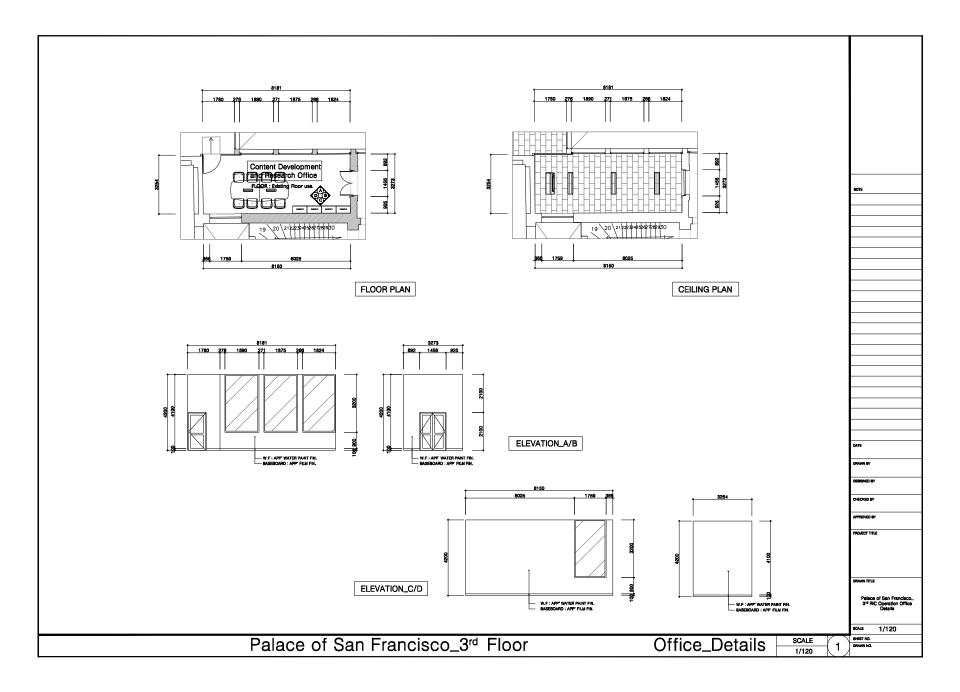

1. Alianza CIER Centro (Central RIC) – Bogota

## \* Space information of the Palace of San Francisco

| RIC                                | Office                                  | <b>Building Name</b>       | Floor                 | Size(W X D X H)                     | Remark |
|------------------------------------|-----------------------------------------|----------------------------|-----------------------|-------------------------------------|--------|
| Alianza CIER<br>Centro<br>(Bogota) | RIC Operation<br>Office                 | Palace of San<br>Francisco | 3 <sup>rd</sup> Floor | 4.0 X 11.5 X 4.2                    |        |
|                                    | Multimedia Studio                       | Palace of San<br>Francisco | 3 <sup>rd</sup> Floor | 12.2 X 7.7 X 4.2<br>5.1 X 4.1 X 4.2 |        |
|                                    | Content Development and Research Office | Palace of San<br>Francisco | 3 <sup>rd</sup> Floor | 3.3 X 8.2 X 4.2<br>8.6 X 5.8 X 4.2  |        |
|                                    | Multimedia<br>Classroom #1              | Palace of San<br>Francisco | 3 <sup>rd</sup> Floor | 10.4 X 6.0 X 4.2                    |        |
|                                    | Multimedia<br>Classroom #2              | Palace of San<br>Francisco | 3 <sup>rd</sup> Floor | 10.4 X 6.0 X 4.2                    |        |
|                                    | General Classroom<br>#1                 | Palace of San<br>Francisco | 2 <sup>nd</sup> Floor | 6.3 X 10.7 X 4.2                    |        |
|                                    | General Classroom<br>#2                 | Palace of San<br>Francisco | 2 <sup>nd</sup> Floor | 14 X 5.9 X 4.2                      |        |
|                                    | Server Room                             | Palace of San<br>Francisco | 3 <sup>rd</sup> Floor | 4.0 X 5.1 X 4.2                     |        |