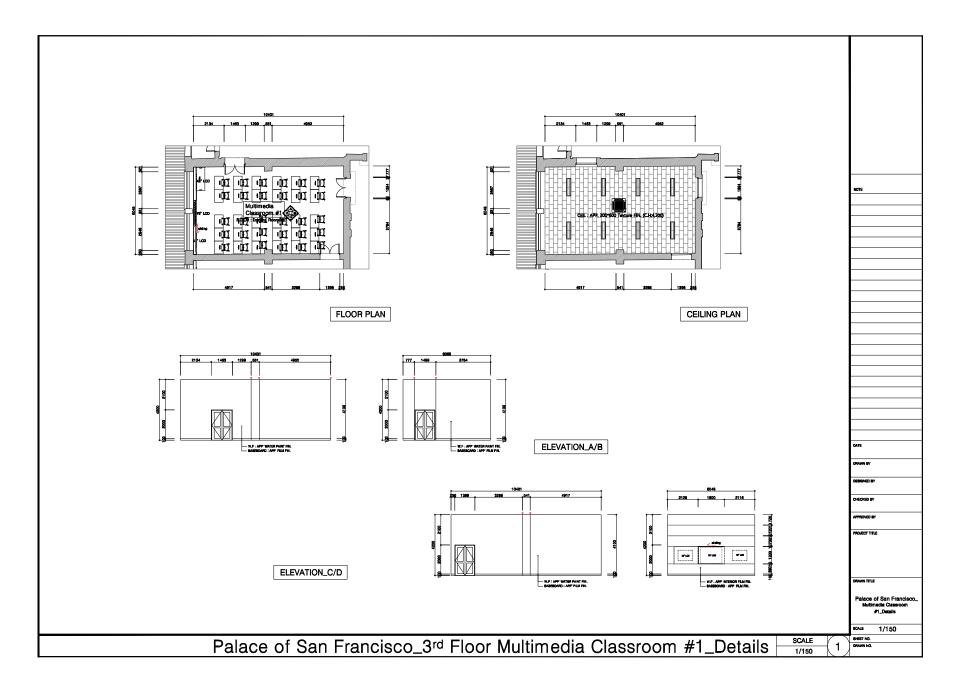

1. Alianza CIER Centro (Central RIC) – Bogota

## \* Space information of the Palace of San Francisco

| RIC                                | Office                                  | <b>Building Name</b>       | Floor                 | Size(W X D X H)                     | Remark |
|------------------------------------|-----------------------------------------|----------------------------|-----------------------|-------------------------------------|--------|
| Alianza CIER<br>Centro<br>(Bogota) | RIC Operation<br>Office                 | Palace of San<br>Francisco | 3 <sup>rd</sup> Floor | 4.0 X 11.5 X 4.2                    |        |
|                                    | Multimedia Studio                       | Palace of San<br>Francisco | 3 <sup>rd</sup> Floor | 12.2 X 7.7 X 4.2<br>5.1 X 4.1 X 4.2 |        |
|                                    | Content Development and Research Office | Palace of San<br>Francisco | 3 <sup>rd</sup> Floor | 3.3 X 8.2 X 4.2<br>8.6 X 5.8 X 4.2  |        |
|                                    | Multimedia<br>Classroom #1              | Palace of San<br>Francisco | 3 <sup>rd</sup> Floor | 10.4 X 6.0 X 4.2                    |        |
|                                    | Multimedia<br>Classroom #2              | Palace of San<br>Francisco | 3 <sup>rd</sup> Floor | 10.4 X 6.0 X 4.2                    |        |
|                                    | General Classroom<br>#1                 | Palace of San<br>Francisco | 2 <sup>nd</sup> Floor | 6.3 X 10.7 X 4.2                    |        |
|                                    | General Classroom<br>#2                 | Palace of San<br>Francisco | 2 <sup>nd</sup> Floor | 14 X 5.9 X 4.2                      |        |
|                                    | Server Room                             | Palace of San<br>Francisco | 3 <sup>rd</sup> Floor | 4.0 X 5.1 X 4.2                     |        |