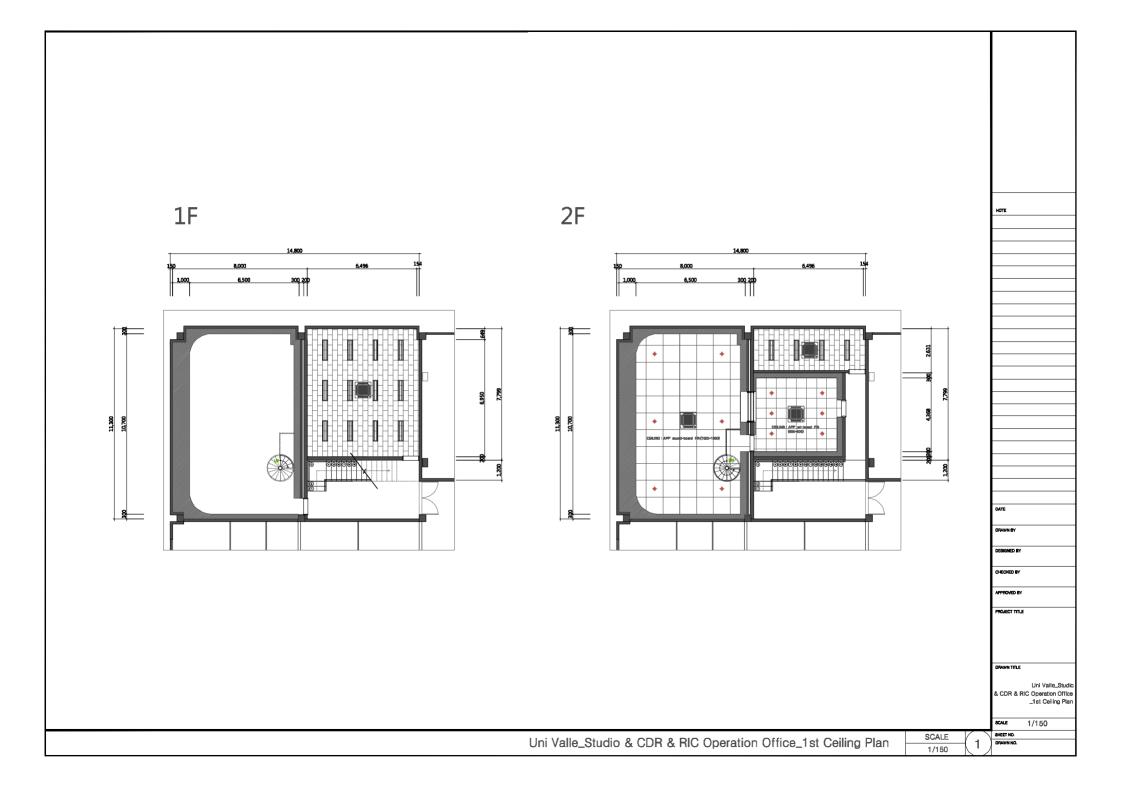

4. Alianza Sur Occidente – Cali

## \* \* Space information of the Universidad del Valle

| RIC                                | Office                                  | Building Name | Floor                                         | Size(W X D X H)                                              | Remark                        |
|------------------------------------|-----------------------------------------|---------------|-----------------------------------------------|--------------------------------------------------------------|-------------------------------|
| Alianza Sur<br>Occidente<br>(Cali) | RIC Operation<br>Office                 | 317 Building  | 2 <sup>nd</sup> Floor                         | 6.6 X 4.4 X 2.8                                              |                               |
|                                    | Multimedia Studio                       | 317 Building  | 1 <sup>st</sup> Floor & 2 <sup>nd</sup> Floor | 11.3 X 8.0 X 6.7(Studio)<br>5.1 X 4.9 X 3.7(Control<br>Room) |                               |
|                                    | Content Development and Research Office | 317 Building  | 1 <sup>st</sup> Floor                         | 6.6 X 9.6 X 2.8                                              |                               |
|                                    | Multimedia<br>Classroom #1              | 317 Building  | 1st Floor                                     | 10.8 X 6.2 X 2.7                                             |                               |
|                                    | Multimedia<br>Classroom #2              | 317 Building  | 1st Floor                                     | 10.8 X 5.9 X 2.7                                             |                               |
|                                    | General Classroom<br>#1                 | 317 Building  | 1st Floor                                     | 7.0 X 6.9 X 2.7                                              |                               |
|                                    | General Classroom<br>#2                 | 317 Building  | 1st Floor                                     | 7 X 6.9 X 2.7                                                |                               |
|                                    | Server Room                             | 317 Building  | 2 <sup>nd</sup> Floor                         |                                                              | using the current server room |

<sup>•</sup> The current server room on the second floor is to be utilized to accommodate new equipment. Space for 1 more Rack shall be provided in the room by Universidad del Valle.

<sup>•</sup> The Bidder shall provide a spiral staircase in multimedia studio.