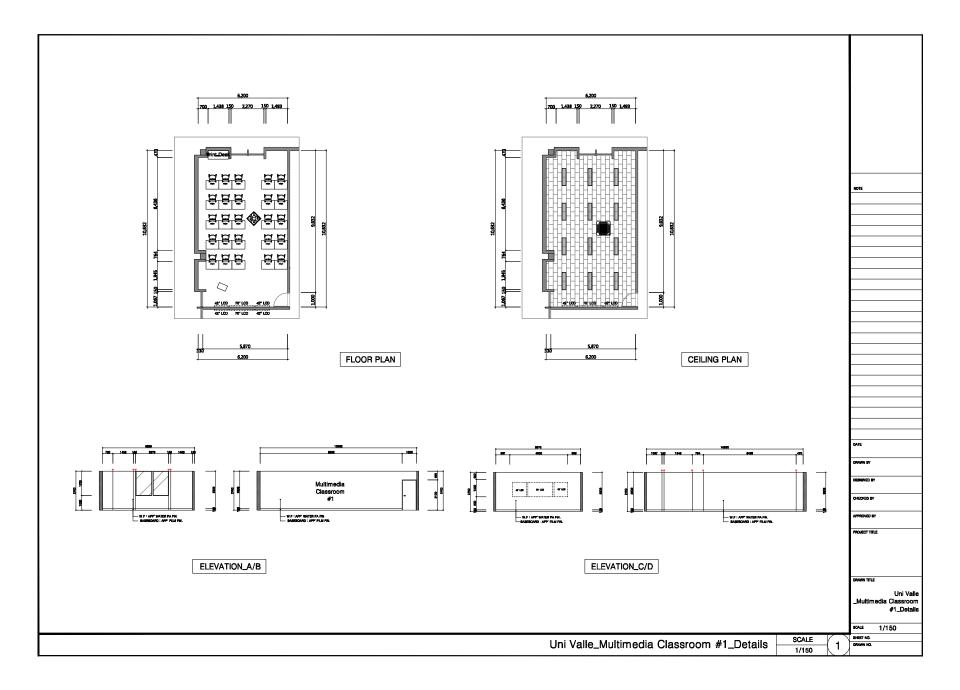

4. Alianza Sur Occidente – Cali

## \* \* Space information of the Universidad del Valle

| RIC                                | Office                                  | Building Name | Floor                                         | Size(W X D X H)                                              | Remark                        |
|------------------------------------|-----------------------------------------|---------------|-----------------------------------------------|--------------------------------------------------------------|-------------------------------|
| Alianza Sur<br>Occidente<br>(Cali) | RIC Operation<br>Office                 | 317 Building  | 2 <sup>nd</sup> Floor                         | 6.6 X 4.4 X 2.8                                              |                               |
|                                    | Multimedia Studio                       | 317 Building  | 1 <sup>st</sup> Floor & 2 <sup>nd</sup> Floor | 11.3 X 8.0 X 6.7(Studio)<br>5.1 X 4.9 X 3.7(Control<br>Room) |                               |
|                                    | Content Development and Research Office | 317 Building  | 1 <sup>st</sup> Floor                         | 6.6 X 9.6 X 2.8                                              |                               |
|                                    | Multimedia<br>Classroom #1              | 317 Building  | 1st Floor                                     | 10.8 X 6.2 X 2.7                                             |                               |
|                                    | Multimedia<br>Classroom #2              | 317 Building  | 1st Floor                                     | 10.8 X 5.9 X 2.7                                             |                               |
|                                    | General Classroom<br>#1                 | 317 Building  | 1st Floor                                     | 7.0 X 6.9 X 2.7                                              |                               |
|                                    | General Classroom<br>#2                 | 317 Building  | 1st Floor                                     | 7 X 6.9 X 2.7                                                |                               |
|                                    | Server Room                             | 317 Building  | 2 <sup>nd</sup> Floor                         |                                                              | using the current server room |