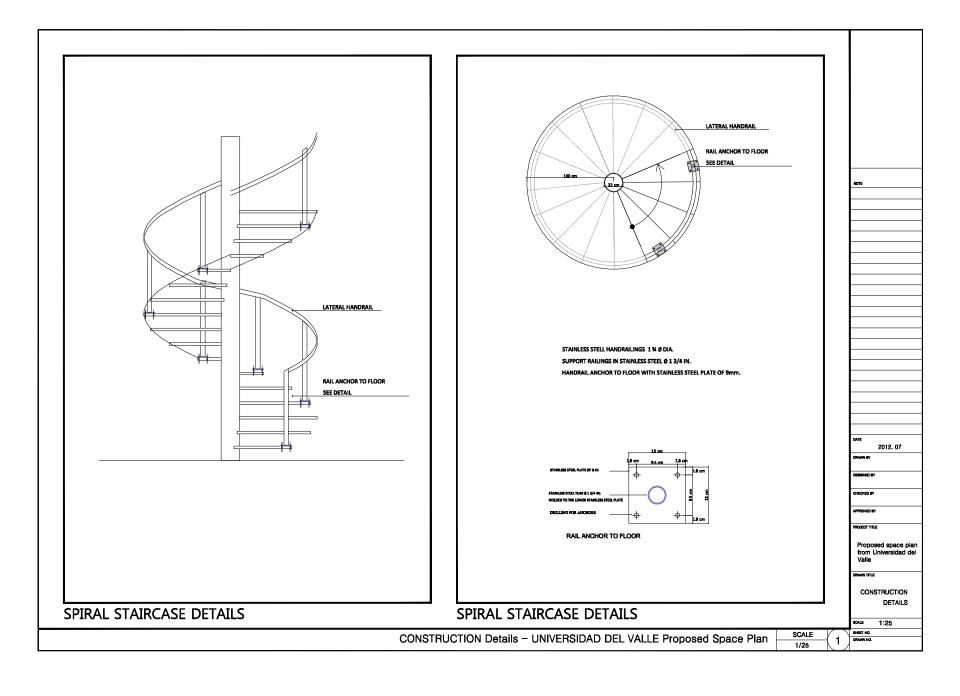

4. Alianza Sur Occidente – Cali

## \* \* Space information of the Universidad del Valle

| RIC                                | Office                                  | Building Name | Floor                                         | Size(W X D X H)                                              | Remark                        |
|------------------------------------|-----------------------------------------|---------------|-----------------------------------------------|--------------------------------------------------------------|-------------------------------|
| Alianza Sur<br>Occidente<br>(Cali) | RIC Operation<br>Office                 | 317 Building  | 2 <sup>nd</sup> Floor                         | 6.6 X 4.4 X 2.8                                              |                               |
|                                    | Multimedia Studio                       | 317 Building  | 1 <sup>st</sup> Floor & 2 <sup>nd</sup> Floor | 11.3 X 8.0 X 6.7(Studio)<br>5.1 X 4.9 X 3.7(Control<br>Room) |                               |
|                                    | Content Development and Research Office | 317 Building  | 1 <sup>st</sup> Floor                         | 6.6 X 9.6 X 2.8                                              |                               |
|                                    | Multimedia<br>Classroom #1              | 317 Building  | 1st Floor                                     | 10.8 X 6.2 X 2.7                                             |                               |
|                                    | Multimedia<br>Classroom #2              | 317 Building  | 1st Floor                                     | 10.8 X 5.9 X 2.7                                             |                               |
|                                    | General Classroom<br>#1                 | 317 Building  | 1st Floor                                     | 7.0 X 6.9 X 2.7                                              |                               |
|                                    | General Classroom<br>#2                 | 317 Building  | 1st Floor                                     | 7 X 6.9 X 2.7                                                |                               |
|                                    | Server Room                             | 317 Building  | 2 <sup>nd</sup> Floor                         |                                                              | using the current server room |

<sup>•</sup> The current server room on the second floor is to be utilized to accommodate new equipment. Space for 1 more Rack shall be provided in the room by Universidad del Valle.

<sup>•</sup> The Bidder shall provide a spiral staircase in multimedia studio.