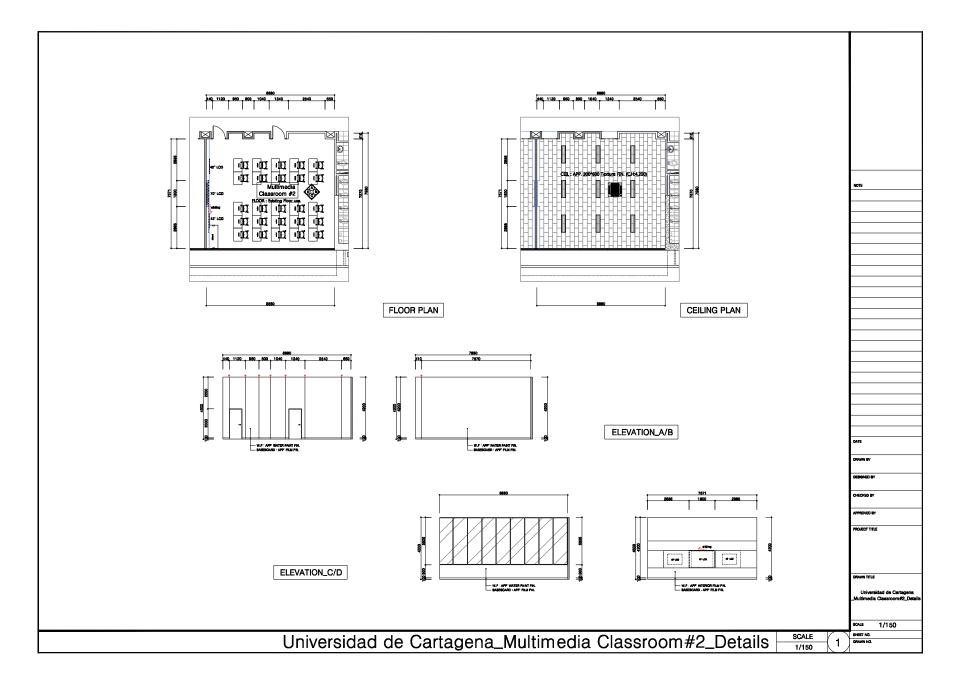

5. Alianza CIER Norte - Cartagena

## \* Space information of Universidad de Cartagena

| RIC                                  | Office                                  | <b>Building Name</b>                | Floor                 | Size(W X D X H)                                 | Remark |
|--------------------------------------|-----------------------------------------|-------------------------------------|-----------------------|-------------------------------------------------|--------|
| Alianza CIER<br>Norte<br>(Cartagena) | RIC Operation<br>Office                 | Ciencias basicas y<br>Technologicas | 1st Floor             | 7.9 X 5.9 X 4.3                                 |        |
|                                      | Multimedia Studio                       | Ciencias basicas y<br>Technologicas | 1 <sup>st</sup> Floor | 7.6 X 17.9 X 4.3                                |        |
|                                      | Content Development and Research Office | Ciencias basicas y<br>Technologicas | 1 <sup>st</sup> Floor | 7.9 X 11.8 X 4.3                                |        |
|                                      | Multimedia<br>Classroom #1              | Ciencias basicas y<br>Technologicas | 1st Floor             | 7.9 X 8.9 X 4.3                                 |        |
|                                      | Multimedia<br>Classroom #2              | Ciencias basicas y<br>Technologicas | 1 <sup>st</sup> Floor | 7.6 X 8.9 X 4.3                                 |        |
|                                      | General Classroom<br>#1                 | Ciencias basicas y<br>Technologicas | 1 <sup>st</sup> Floor | 7.6 X 8.9 X 4.3                                 |        |
|                                      | General Classroom<br>#2                 | Ciencias basicas y<br>Technologicas | 1 <sup>st</sup> Floor | 7.6 X 8.9 X 4.3                                 |        |
|                                      | Server Room                             | Ciencias basicas y<br>Technologicas | 1 <sup>st</sup> Floor | Space share with multimedia studio control room |        |