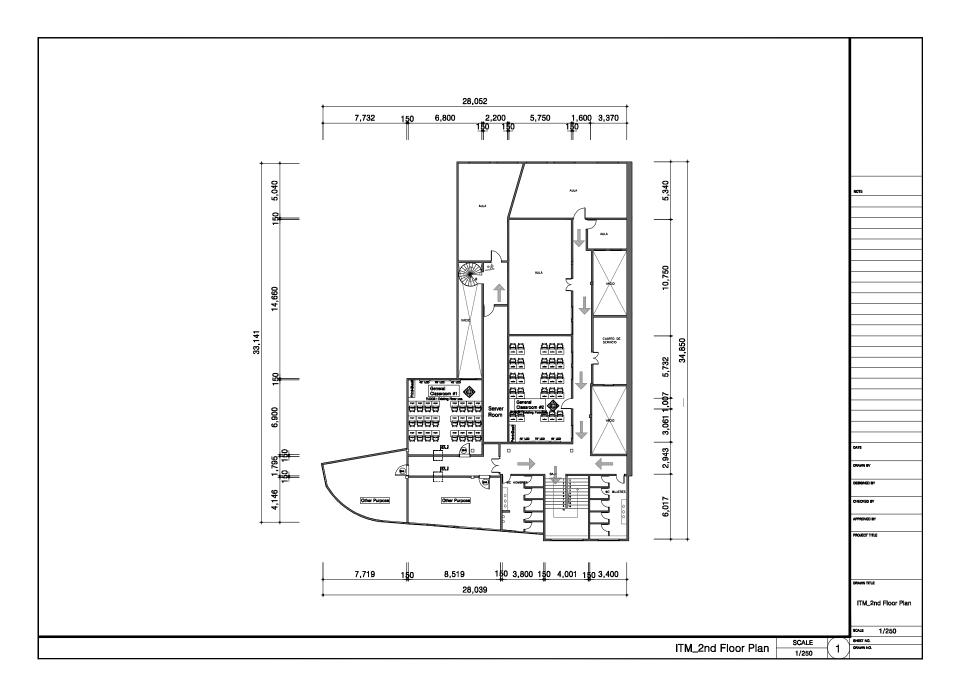

3. Alianza Innovatic – Medellin

## \* Space information of the Instituto Tecnologicon Metropolitan Institucion Universitaria

| RIC                                | Office                                  | Building Name     | Floor                 | Size(W X D X H)  | Remark |
|------------------------------------|-----------------------------------------|-------------------|-----------------------|------------------|--------|
| Alianza<br>Innovatic<br>(Medellin) | RIC Operation<br>Office                 | Centro de Ediomas | 1 <sup>st</sup> Floor | 10.0 X 6.5 X 4.8 |        |
|                                    | Multimedia Studio                       | Centro de Ediomas | 1st Floor             | 5.6 X 16 X 4.8   |        |
|                                    | Content Development and Research Office | Centro de Ediomas | 1 <sup>st</sup> Floor | 7.2 X 13.6 X 4.8 |        |
|                                    | Multimedia<br>Classroom #1              | Centro de Ediomas | 1 <sup>st</sup> Floor | 9.8 X 5.7 X 3.3  |        |
|                                    | Multimedia<br>Classroom #2              | Centro de Ediomas | 1 <sup>st</sup> Floor | 9.9 X 5.7 X 3.3  |        |
|                                    | General Classroom<br>#1                 | Centro de Ediomas | 2 <sup>nd</sup> Floor | 6.9 X 6.8 X 3.6  |        |
|                                    | General Classroom<br>#2                 | Centro de Ediomas | 2 <sup>nd</sup> Floor | 9.8 X 5.7 X 3.6  |        |
|                                    | Server Room                             | Centro de Ediomas | 1st Floor             | 7 X 2.7 X 4.8    |        |