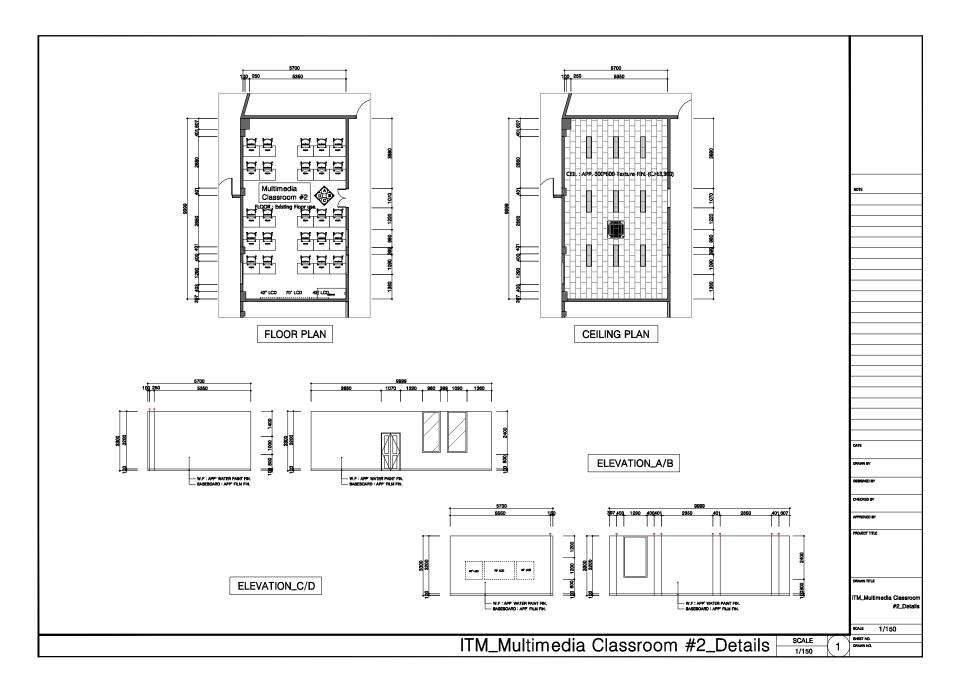

1. Alianza CIER Centro (Central RIC) – Bogota

## \* Space information of the Palace of San Francisco

| RIC                                | Office                                  | <b>Building Name</b>       | Floor                 | Size(W X D X H)                     | Remark |
|------------------------------------|-----------------------------------------|----------------------------|-----------------------|-------------------------------------|--------|
| Alianza CIER<br>Centro<br>(Bogota) | RIC Operation<br>Office                 | Palace of San<br>Francisco | 3 <sup>rd</sup> Floor | 4.0 X 11.5 X 4.2                    |        |
|                                    | Multimedia Studio                       | Palace of San<br>Francisco | 3 <sup>rd</sup> Floor | 12.2 X 7.7 X 4.2<br>5.1 X 4.1 X 4.2 |        |
|                                    | Content Development and Research Office | Palace of San<br>Francisco | 3 <sup>rd</sup> Floor | 3.3 X 8.2 X 4.2<br>8.6 X 5.8 X 4.2  |        |
|                                    | Multimedia<br>Classroom #1              | Palace of San<br>Francisco | 3 <sup>rd</sup> Floor | 10.4 X 6.0 X 4.2                    |        |
|                                    | Multimedia<br>Classroom #2              | Palace of San<br>Francisco | 3 <sup>rd</sup> Floor | 10.4 X 6.0 X 4.2                    |        |
|                                    | General Classroom<br>#1                 | Palace of San<br>Francisco | 2 <sup>nd</sup> Floor | 6.3 X 10.7 X 4.2                    |        |
|                                    | General Classroom<br>#2                 | Palace of San<br>Francisco | 2 <sup>nd</sup> Floor | 14 X 5.9 X 4.2                      |        |
|                                    | Server Room                             | Palace of San<br>Francisco | 3 <sup>rd</sup> Floor | 4.0 X 5.1 X 4.2                     |        |