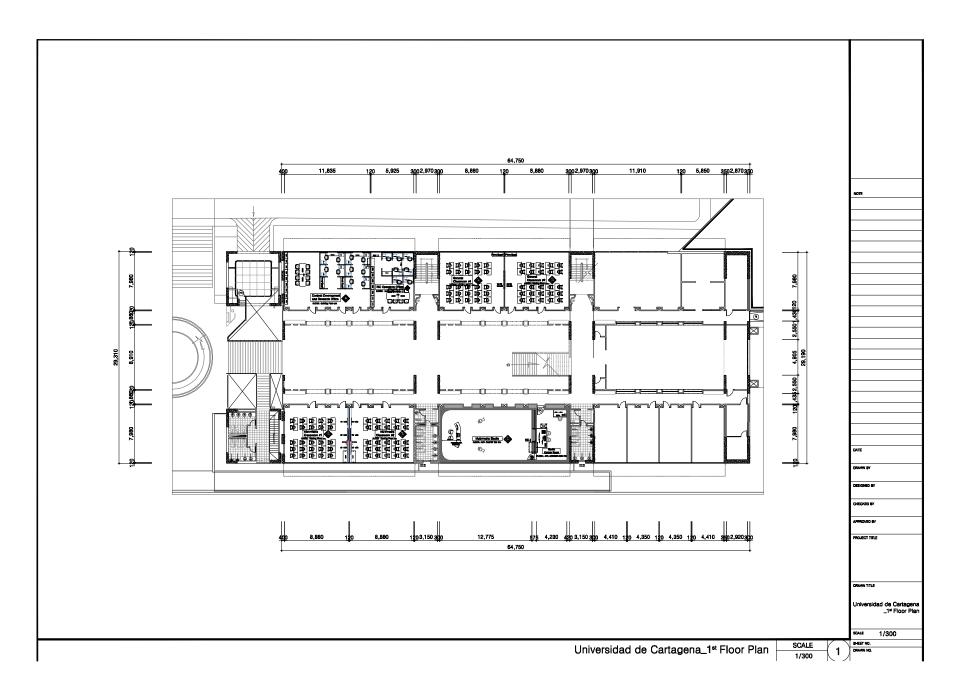

5. Alianza CIER Norte - Cartagena

## \* Space information of Universidad de Cartagena

| RIC                                  | Office                                  | <b>Building Name</b>                | Floor                 | Size(W X D X H)                                 | Remark |
|--------------------------------------|-----------------------------------------|-------------------------------------|-----------------------|-------------------------------------------------|--------|
| Alianza CIER<br>Norte<br>(Cartagena) | RIC Operation<br>Office                 | Ciencias basicas y<br>Technologicas | 1st Floor             | 7.9 X 5.9 X 4.3                                 |        |
|                                      | Multimedia Studio                       | Ciencias basicas y<br>Technologicas | 1 <sup>st</sup> Floor | 7.6 X 17.9 X 4.3                                |        |
|                                      | Content Development and Research Office | Ciencias basicas y<br>Technologicas | 1 <sup>st</sup> Floor | 7.9 X 11.8 X 4.3                                |        |
|                                      | Multimedia<br>Classroom #1              | Ciencias basicas y<br>Technologicas | 1st Floor             | 7.9 X 8.9 X 4.3                                 |        |
|                                      | Multimedia<br>Classroom #2              | Ciencias basicas y<br>Technologicas | 1 <sup>st</sup> Floor | 7.6 X 8.9 X 4.3                                 |        |
|                                      | General Classroom<br>#1                 | Ciencias basicas y<br>Technologicas | 1 <sup>st</sup> Floor | 7.6 X 8.9 X 4.3                                 |        |
|                                      | General Classroom<br>#2                 | Ciencias basicas y<br>Technologicas | 1 <sup>st</sup> Floor | 7.6 X 8.9 X 4.3                                 |        |
|                                      | Server Room                             | Ciencias basicas y<br>Technologicas | 1 <sup>st</sup> Floor | Space share with multimedia studio control room |        |