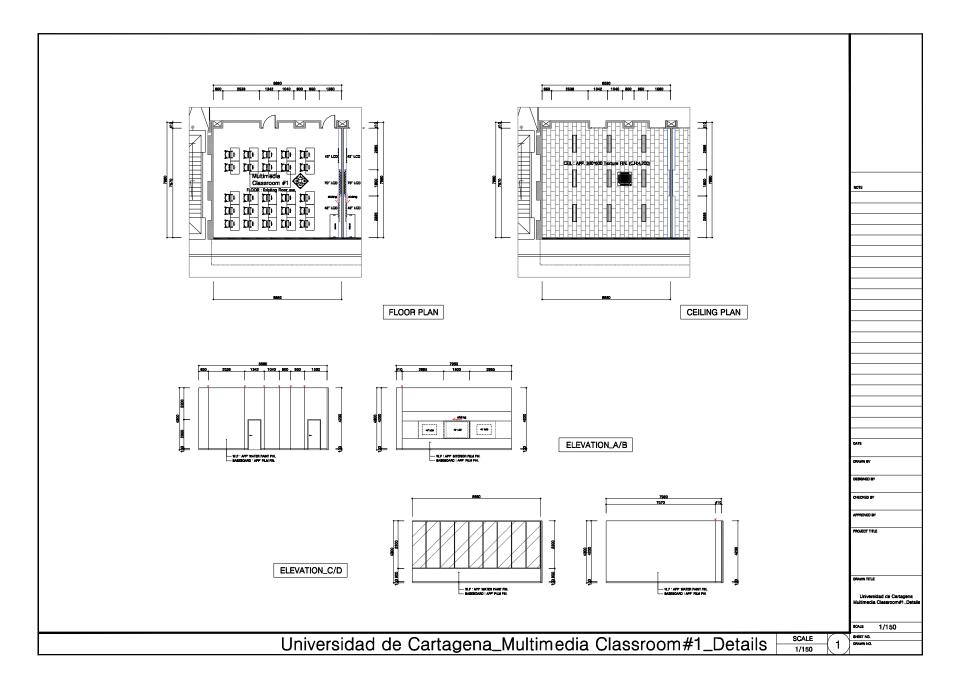

5. Alianza CIER Norte - Cartagena

## \* Space information of Universidad de Cartagena

| RIC                                  | Office                                  | <b>Building Name</b>                | Floor                 | Size(W X D X H)                                 | Remark |
|--------------------------------------|-----------------------------------------|-------------------------------------|-----------------------|-------------------------------------------------|--------|
| Alianza CIER<br>Norte<br>(Cartagena) | RIC Operation<br>Office                 | Ciencias basicas y<br>Technologicas | 1st Floor             | 7.9 X 5.9 X 4.3                                 |        |
|                                      | Multimedia Studio                       | Ciencias basicas y<br>Technologicas | 1 <sup>st</sup> Floor | 7.6 X 17.9 X 4.3                                |        |
|                                      | Content Development and Research Office | Ciencias basicas y<br>Technologicas | 1 <sup>st</sup> Floor | 7.9 X 11.8 X 4.3                                |        |
|                                      | Multimedia<br>Classroom #1              | Ciencias basicas y<br>Technologicas | 1st Floor             | 7.9 X 8.9 X 4.3                                 |        |
|                                      | Multimedia<br>Classroom #2              | Ciencias basicas y<br>Technologicas | 1 <sup>st</sup> Floor | 7.6 X 8.9 X 4.3                                 |        |
|                                      | General Classroom<br>#1                 | Ciencias basicas y<br>Technologicas | 1 <sup>st</sup> Floor | 7.6 X 8.9 X 4.3                                 |        |
|                                      | General Classroom<br>#2                 | Ciencias basicas y<br>Technologicas | 1 <sup>st</sup> Floor | 7.6 X 8.9 X 4.3                                 |        |
|                                      | Server Room                             | Ciencias basicas y<br>Technologicas | 1 <sup>st</sup> Floor | Space share with multimedia studio control room |        |