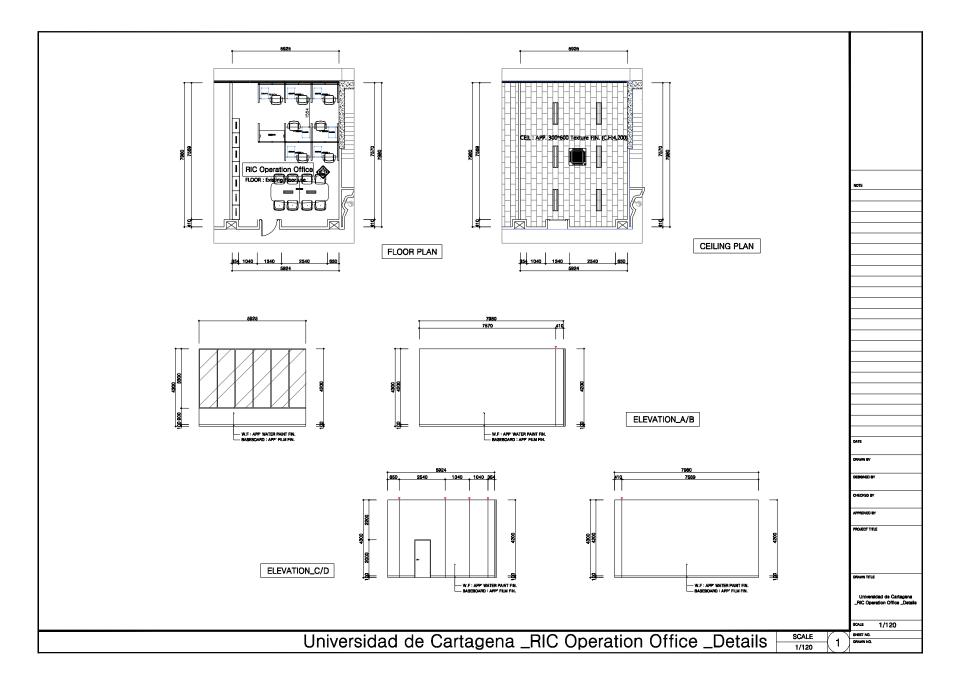

5. Alianza CIER Norte - Cartagena

## \* Space information of Universidad de Cartagena

| RIC                                  | Office                                  | <b>Building Name</b>                | Floor                 | Size(W X D X H)                                 | Remark |
|--------------------------------------|-----------------------------------------|-------------------------------------|-----------------------|-------------------------------------------------|--------|
| Alianza CIER<br>Norte<br>(Cartagena) | RIC Operation<br>Office                 | Ciencias basicas y<br>Technologicas | 1st Floor             | 7.9 X 5.9 X 4.3                                 |        |
|                                      | Multimedia Studio                       | Ciencias basicas y<br>Technologicas | 1 <sup>st</sup> Floor | 7.6 X 17.9 X 4.3                                |        |
|                                      | Content Development and Research Office | Ciencias basicas y<br>Technologicas | 1 <sup>st</sup> Floor | 7.9 X 11.8 X 4.3                                |        |
|                                      | Multimedia<br>Classroom #1              | Ciencias basicas y<br>Technologicas | 1st Floor             | 7.9 X 8.9 X 4.3                                 |        |
|                                      | Multimedia<br>Classroom #2              | Ciencias basicas y<br>Technologicas | 1 <sup>st</sup> Floor | 7.6 X 8.9 X 4.3                                 |        |
|                                      | General Classroom<br>#1                 | Ciencias basicas y<br>Technologicas | 1 <sup>st</sup> Floor | 7.6 X 8.9 X 4.3                                 |        |
|                                      | General Classroom<br>#2                 | Ciencias basicas y<br>Technologicas | 1 <sup>st</sup> Floor | 7.6 X 8.9 X 4.3                                 |        |
|                                      | Server Room                             | Ciencias basicas y<br>Technologicas | 1 <sup>st</sup> Floor | Space share with multimedia studio control room |        |