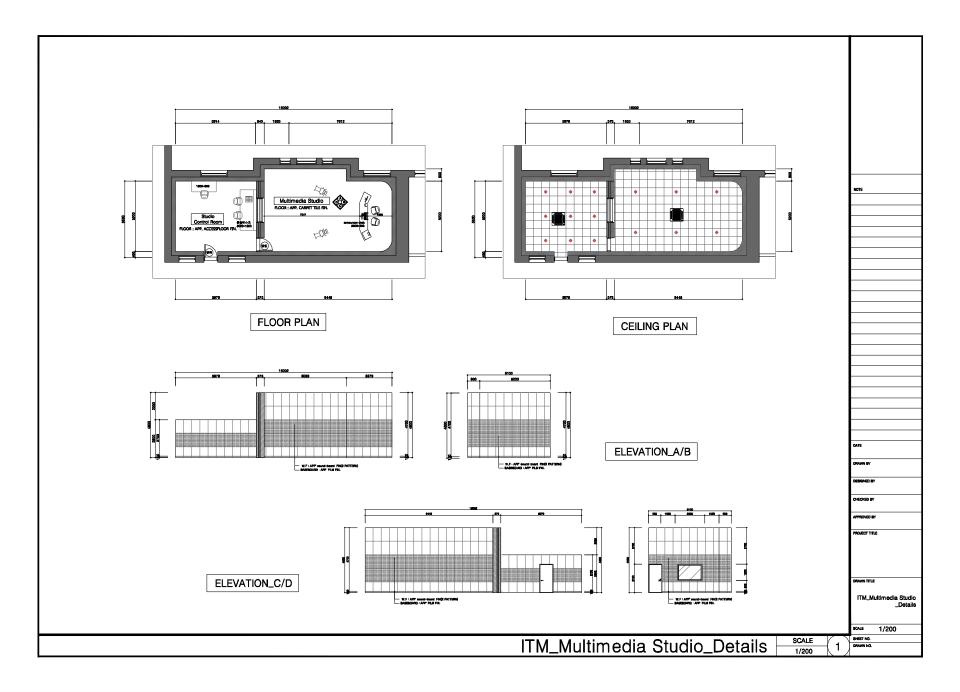

1. Alianza CIER Centro (Central RIC) – Bogota

## \* Space information of the Palace of San Francisco

| RIC                                | Office                                  | <b>Building Name</b>       | Floor                 | Size(W X D X H)                     | Remark |
|------------------------------------|-----------------------------------------|----------------------------|-----------------------|-------------------------------------|--------|
| Alianza CIER<br>Centro<br>(Bogota) | RIC Operation<br>Office                 | Palace of San<br>Francisco | 3 <sup>rd</sup> Floor | 4.0 X 11.5 X 4.2                    |        |
|                                    | Multimedia Studio                       | Palace of San<br>Francisco | 3 <sup>rd</sup> Floor | 12.2 X 7.7 X 4.2<br>5.1 X 4.1 X 4.2 |        |
|                                    | Content Development and Research Office | Palace of San<br>Francisco | 3 <sup>rd</sup> Floor | 3.3 X 8.2 X 4.2<br>8.6 X 5.8 X 4.2  |        |
|                                    | Multimedia<br>Classroom #1              | Palace of San<br>Francisco | 3 <sup>rd</sup> Floor | 10.4 X 6.0 X 4.2                    |        |
|                                    | Multimedia<br>Classroom #2              | Palace of San<br>Francisco | 3 <sup>rd</sup> Floor | 10.4 X 6.0 X 4.2                    |        |
|                                    | General Classroom<br>#1                 | Palace of San<br>Francisco | 2 <sup>nd</sup> Floor | 6.3 X 10.7 X 4.2                    |        |
|                                    | General Classroom<br>#2                 | Palace of San<br>Francisco | 2 <sup>nd</sup> Floor | 14 X 5.9 X 4.2                      |        |
|                                    | Server Room                             | Palace of San<br>Francisco | 3 <sup>rd</sup> Floor | 4.0 X 5.1 X 4.2                     |        |