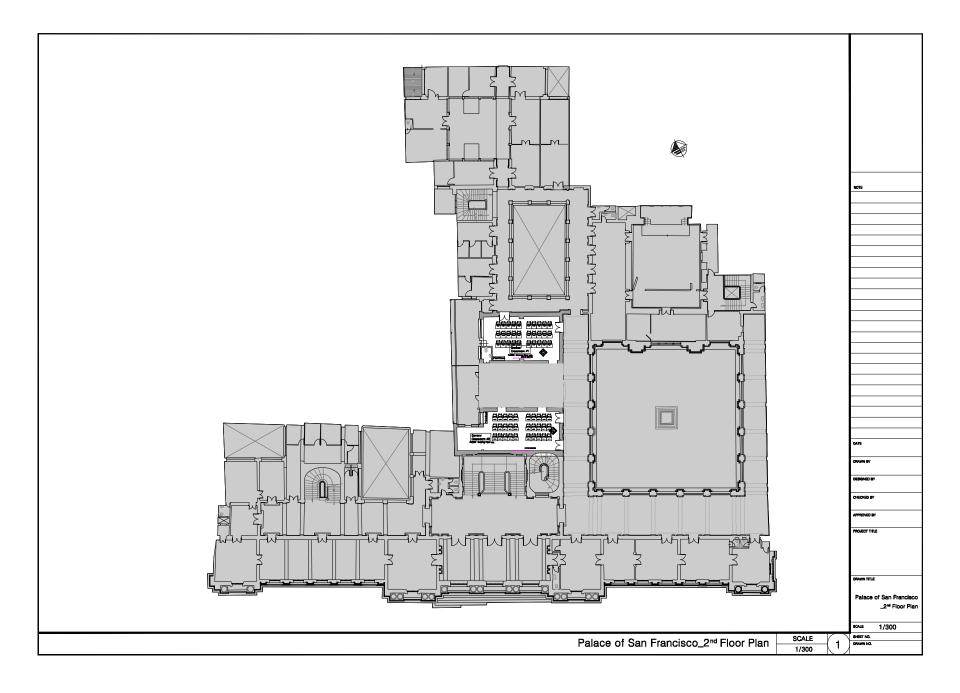

## \* Space information of the Palace of San Francisco

| RIC                                | Office                                  | <b>Building Name</b>       | Floor                 | Size(W X D X H)                     | Remark |
|------------------------------------|-----------------------------------------|----------------------------|-----------------------|-------------------------------------|--------|
| Alianza CIER<br>Centro<br>(Bogota) | RIC Operation<br>Office                 | Palace of San<br>Francisco | 3 <sup>rd</sup> Floor | 4.0 X 11.5 X 4.2                    |        |
|                                    | Multimedia Studio                       | Palace of San<br>Francisco | 3 <sup>rd</sup> Floor | 12.2 X 7.7 X 4.2<br>5.1 X 4.1 X 4.2 |        |
|                                    | Content Development and Research Office | Palace of San<br>Francisco | 3 <sup>rd</sup> Floor | 3.3 X 8.2 X 4.2<br>8.6 X 5.8 X 4.2  |        |
|                                    | Multimedia<br>Classroom #1              | Palace of San<br>Francisco | 3 <sup>rd</sup> Floor | 10.4 X 6.0 X 4.2                    |        |
|                                    | Multimedia<br>Classroom #2              | Palace of San<br>Francisco | 3 <sup>rd</sup> Floor | 10.4 X 6.0 X 4.2                    |        |
|                                    | General Classroom<br>#1                 | Palace of San<br>Francisco | 2 <sup>nd</sup> Floor | 6.3 X 10.7 X 4.2                    |        |
|                                    | General Classroom<br>#2                 | Palace of San<br>Francisco | 2 <sup>nd</sup> Floor | 14 X 5.9 X 4.2                      |        |
|                                    | Server Room                             | Palace of San<br>Francisco | 3 <sup>rd</sup> Floor | 4.0 X 5.1 X 4.2                     |        |