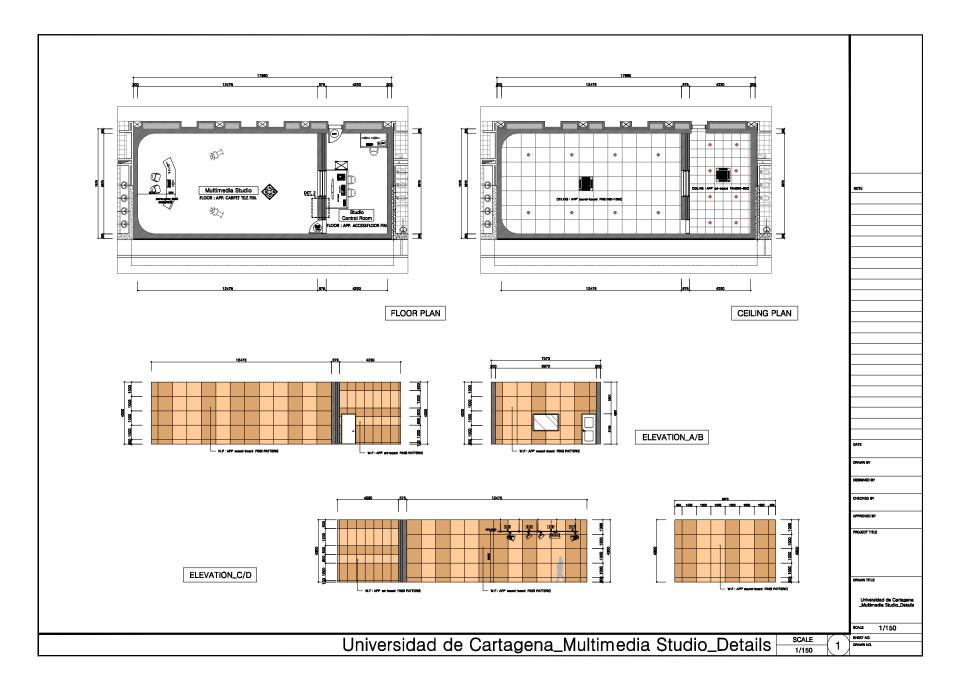

5. Alianza CIER Norte - Cartagena

## \* Space information of Universidad de Cartagena

| RIC                                  | Office                                  | <b>Building Name</b>                | Floor                 | Size(W X D X H)                                 | Remark |
|--------------------------------------|-----------------------------------------|-------------------------------------|-----------------------|-------------------------------------------------|--------|
| Alianza CIER<br>Norte<br>(Cartagena) | RIC Operation<br>Office                 | Ciencias basicas y<br>Technologicas | 1st Floor             | 7.9 X 5.9 X 4.3                                 |        |
|                                      | Multimedia Studio                       | Ciencias basicas y<br>Technologicas | 1 <sup>st</sup> Floor | 7.6 X 17.9 X 4.3                                |        |
|                                      | Content Development and Research Office | Ciencias basicas y<br>Technologicas | 1 <sup>st</sup> Floor | 7.9 X 11.8 X 4.3                                |        |
|                                      | Multimedia<br>Classroom #1              | Ciencias basicas y<br>Technologicas | 1st Floor             | 7.9 X 8.9 X 4.3                                 |        |
|                                      | Multimedia<br>Classroom #2              | Ciencias basicas y<br>Technologicas | 1 <sup>st</sup> Floor | 7.6 X 8.9 X 4.3                                 |        |
|                                      | General Classroom<br>#1                 | Ciencias basicas y<br>Technologicas | 1 <sup>st</sup> Floor | 7.6 X 8.9 X 4.3                                 |        |
|                                      | General Classroom<br>#2                 | Ciencias basicas y<br>Technologicas | 1 <sup>st</sup> Floor | 7.6 X 8.9 X 4.3                                 |        |
|                                      | Server Room                             | Ciencias basicas y<br>Technologicas | 1 <sup>st</sup> Floor | Space share with multimedia studio control room |        |