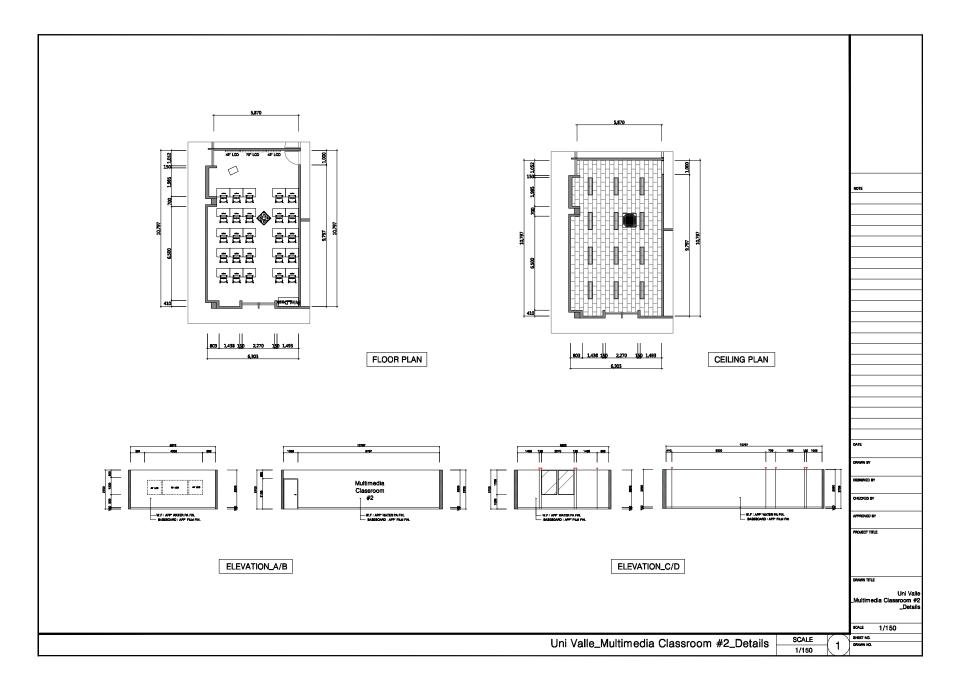

4. Alianza Sur Occidente – Cali

## \* \* Space information of the Universidad del Valle

| RIC                                | Office                                  | Building Name | Floor                                         | Size(W X D X H)                                              | Remark                        |
|------------------------------------|-----------------------------------------|---------------|-----------------------------------------------|--------------------------------------------------------------|-------------------------------|
| Alianza Sur<br>Occidente<br>(Cali) | RIC Operation<br>Office                 | 317 Building  | 2 <sup>nd</sup> Floor                         | 6.6 X 4.4 X 2.8                                              |                               |
|                                    | Multimedia Studio                       | 317 Building  | 1 <sup>st</sup> Floor & 2 <sup>nd</sup> Floor | 11.3 X 8.0 X 6.7(Studio)<br>5.1 X 4.9 X 3.7(Control<br>Room) |                               |
|                                    | Content Development and Research Office | 317 Building  | 1 <sup>st</sup> Floor                         | 6.6 X 9.6 X 2.8                                              |                               |
|                                    | Multimedia<br>Classroom #1              | 317 Building  | 1st Floor                                     | 10.8 X 6.2 X 2.7                                             |                               |
|                                    | Multimedia<br>Classroom #2              | 317 Building  | 1st Floor                                     | 10.8 X 5.9 X 2.7                                             |                               |
|                                    | General Classroom<br>#1                 | 317 Building  | 1st Floor                                     | 7.0 X 6.9 X 2.7                                              |                               |
|                                    | General Classroom<br>#2                 | 317 Building  | 1st Floor                                     | 7 X 6.9 X 2.7                                                |                               |
|                                    | Server Room                             | 317 Building  | 2 <sup>nd</sup> Floor                         |                                                              | using the current server room |