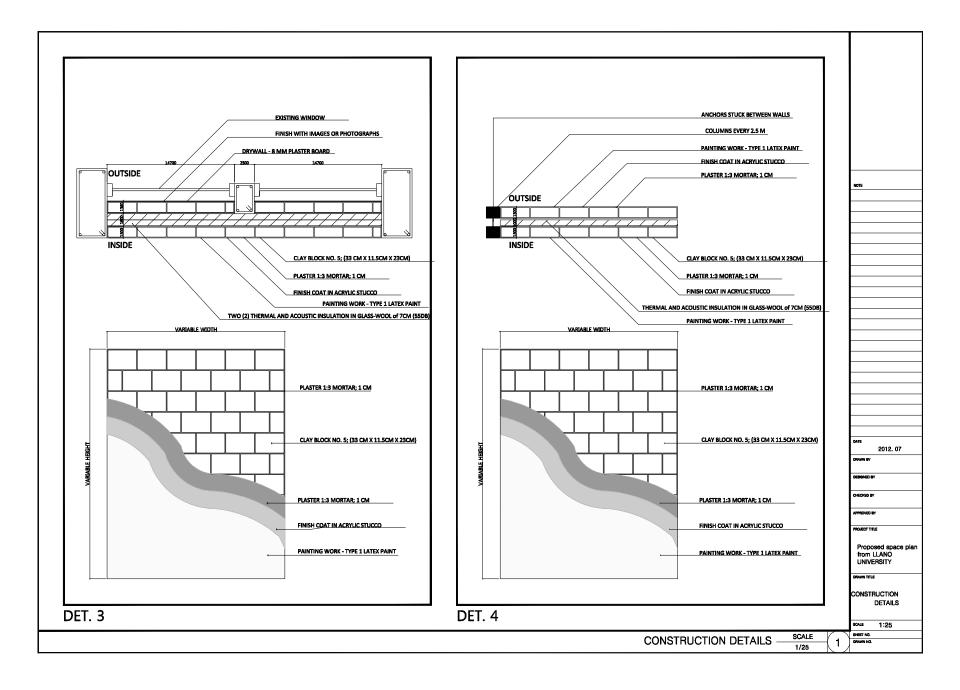

1. Alianza CIER Centro (Central RIC) – Bogota

## \* Space information of the Palace of San Francisco

| RIC                                | Office                                  | <b>Building Name</b>       | Floor                 | Size(W X D X H)                     | Remark |
|------------------------------------|-----------------------------------------|----------------------------|-----------------------|-------------------------------------|--------|
| Alianza CIER<br>Centro<br>(Bogota) | RIC Operation<br>Office                 | Palace of San<br>Francisco | 3 <sup>rd</sup> Floor | 4.0 X 11.5 X 4.2                    |        |
|                                    | Multimedia Studio                       | Palace of San<br>Francisco | 3 <sup>rd</sup> Floor | 12.2 X 7.7 X 4.2<br>5.1 X 4.1 X 4.2 |        |
|                                    | Content Development and Research Office | Palace of San<br>Francisco | 3 <sup>rd</sup> Floor | 3.3 X 8.2 X 4.2<br>8.6 X 5.8 X 4.2  |        |
|                                    | Multimedia<br>Classroom #1              | Palace of San<br>Francisco | 3 <sup>rd</sup> Floor | 10.4 X 6.0 X 4.2                    |        |
|                                    | Multimedia<br>Classroom #2              | Palace of San<br>Francisco | 3 <sup>rd</sup> Floor | 10.4 X 6.0 X 4.2                    |        |
|                                    | General Classroom<br>#1                 | Palace of San<br>Francisco | 2 <sup>nd</sup> Floor | 6.3 X 10.7 X 4.2                    |        |
|                                    | General Classroom<br>#2                 | Palace of San<br>Francisco | 2 <sup>nd</sup> Floor | 14 X 5.9 X 4.2                      |        |
|                                    | Server Room                             | Palace of San<br>Francisco | 3 <sup>rd</sup> Floor | 4.0 X 5.1 X 4.2                     |        |