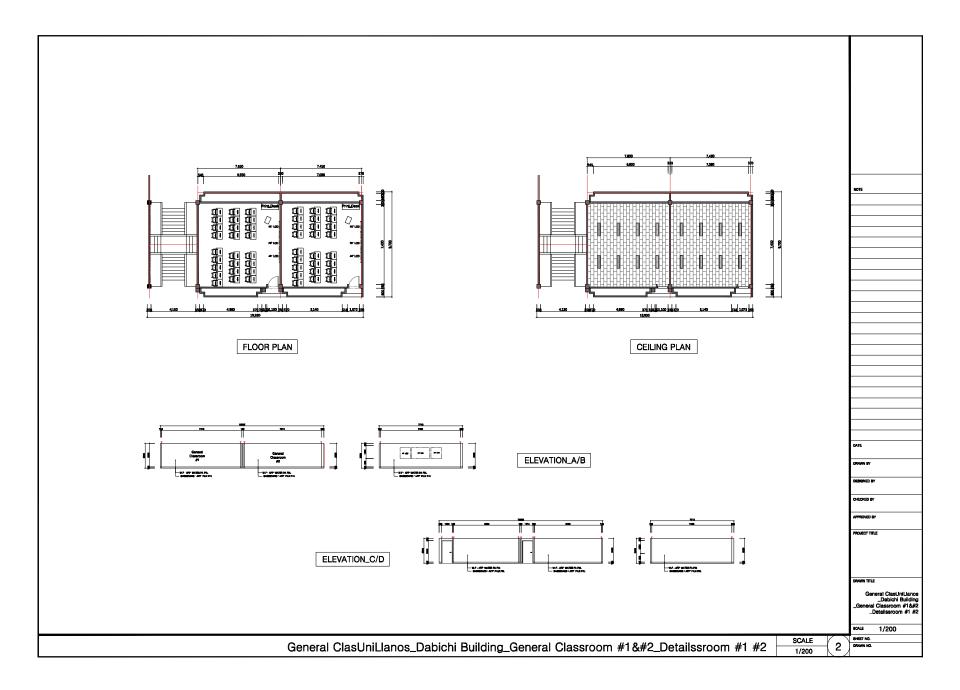

2. Alianza Oriente – Villavicencio

## \* Space information of the Universidad de Los Llanos

| RIC                                   | Office                                  | <b>Building Name</b> | Floor                 | Size(W X D X H)                                          | Remark                            |
|---------------------------------------|-----------------------------------------|----------------------|-----------------------|----------------------------------------------------------|-----------------------------------|
| Alianza<br>Oriente<br>(Villavicencio) | RIC Operation<br>Office                 | Davinci Building     | 2 <sup>nd</sup> Floor | 7.8 X 5.9 X 2.6                                          |                                   |
|                                       | Multimedia Studio                       | New Building         | 1 <sup>st</sup> Floor | 8.2 X 10.9 X 4(Studio)<br>8.2 X 4.4 X 4(Control<br>Room) | will be constructed by university |
|                                       | Content Development and Research Office | Davinci Building     | 2 <sup>nd</sup> Floor | 7.8 X 7.2 X 2.6                                          |                                   |
|                                       | Multimedia<br>Classroom #1              | Davinci Building     | 2 <sup>nd</sup> Floor | 11.8 X 9.3 X 2.6                                         |                                   |
|                                       | Multimedia<br>Classroom #2              | Davinci Building     | 2 <sup>nd</sup> Floor | 11.8 X 9.3 X 2.7                                         |                                   |
|                                       | General Classroom<br>#1                 | Davinci Building     | 1 <sup>st</sup> Floor | 7.4 X 7.6 X 2.3                                          |                                   |
|                                       | General Classroom<br>#2                 | Davinci Building     | 1st Floor             | 7.4 X 7.4 X 2.3                                          |                                   |
|                                       | Server Room                             | Davinci Building     | 2 <sup>nd</sup> Floor | 4.4 X 3.9 X 2.7                                          | using the current server room     |