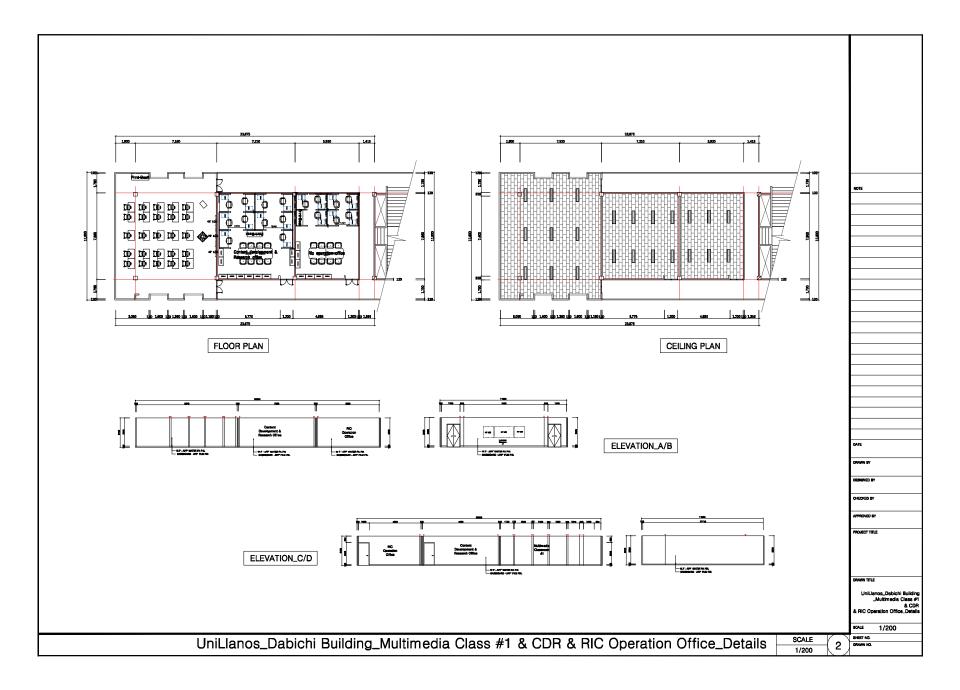

2. Alianza Oriente – Villavicencio

## \* Space information of the Universidad de Los Llanos

| RIC                                   | Office                                  | <b>Building Name</b> | Floor                 | Size(W X D X H)                                          | Remark                            |
|---------------------------------------|-----------------------------------------|----------------------|-----------------------|----------------------------------------------------------|-----------------------------------|
| Alianza<br>Oriente<br>(Villavicencio) | RIC Operation<br>Office                 | Davinci Building     | 2 <sup>nd</sup> Floor | 7.8 X 5.9 X 2.6                                          |                                   |
|                                       | Multimedia Studio                       | New Building         | 1 <sup>st</sup> Floor | 8.2 X 10.9 X 4(Studio)<br>8.2 X 4.4 X 4(Control<br>Room) | will be constructed by university |
|                                       | Content Development and Research Office | Davinci Building     | 2 <sup>nd</sup> Floor | 7.8 X 7.2 X 2.6                                          |                                   |
|                                       | Multimedia<br>Classroom #1              | Davinci Building     | 2 <sup>nd</sup> Floor | 11.8 X 9.3 X 2.6                                         |                                   |
|                                       | Multimedia<br>Classroom #2              | Davinci Building     | 2 <sup>nd</sup> Floor | 11.8 X 9.3 X 2.7                                         |                                   |
|                                       | General Classroom<br>#1                 | Davinci Building     | 1 <sup>st</sup> Floor | 7.4 X 7.6 X 2.3                                          |                                   |
|                                       | General Classroom<br>#2                 | Davinci Building     | 1st Floor             | 7.4 X 7.4 X 2.3                                          |                                   |
|                                       | Server Room                             | Davinci Building     | 2 <sup>nd</sup> Floor | 4.4 X 3.9 X 2.7                                          | using the current server room     |