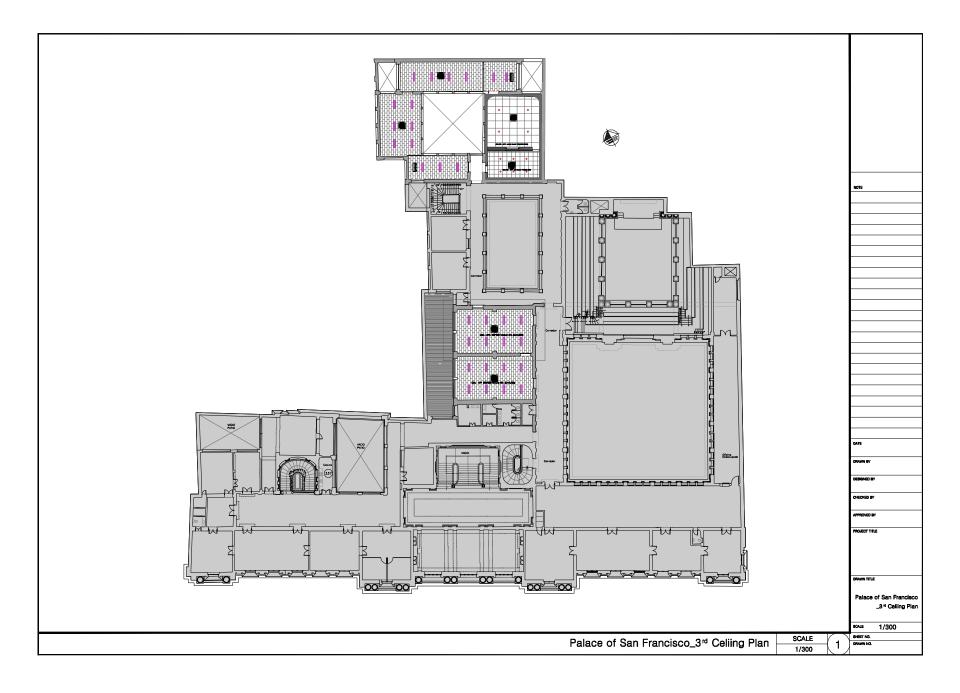

1. Alianza CIER Centro (Central RIC) – Bogota

## \* Space information of the Palace of San Francisco

| RIC                                | Office                                  | <b>Building Name</b>       | Floor                 | Size(W X D X H)                     | Remark |
|------------------------------------|-----------------------------------------|----------------------------|-----------------------|-------------------------------------|--------|
| Alianza CIER<br>Centro<br>(Bogota) | RIC Operation<br>Office                 | Palace of San<br>Francisco | 3 <sup>rd</sup> Floor | 4.0 X 11.5 X 4.2                    |        |
|                                    | Multimedia Studio                       | Palace of San<br>Francisco | 3 <sup>rd</sup> Floor | 12.2 X 7.7 X 4.2<br>5.1 X 4.1 X 4.2 |        |
|                                    | Content Development and Research Office | Palace of San<br>Francisco | 3 <sup>rd</sup> Floor | 3.3 X 8.2 X 4.2<br>8.6 X 5.8 X 4.2  |        |
|                                    | Multimedia<br>Classroom #1              | Palace of San<br>Francisco | 3 <sup>rd</sup> Floor | 10.4 X 6.0 X 4.2                    |        |
|                                    | Multimedia<br>Classroom #2              | Palace of San<br>Francisco | 3 <sup>rd</sup> Floor | 10.4 X 6.0 X 4.2                    |        |
|                                    | General Classroom<br>#1                 | Palace of San<br>Francisco | 2 <sup>nd</sup> Floor | 6.3 X 10.7 X 4.2                    |        |
|                                    | General Classroom<br>#2                 | Palace of San<br>Francisco | 2 <sup>nd</sup> Floor | 14 X 5.9 X 4.2                      |        |
|                                    | Server Room                             | Palace of San<br>Francisco | 3 <sup>rd</sup> Floor | 4.0 X 5.1 X 4.2                     |        |