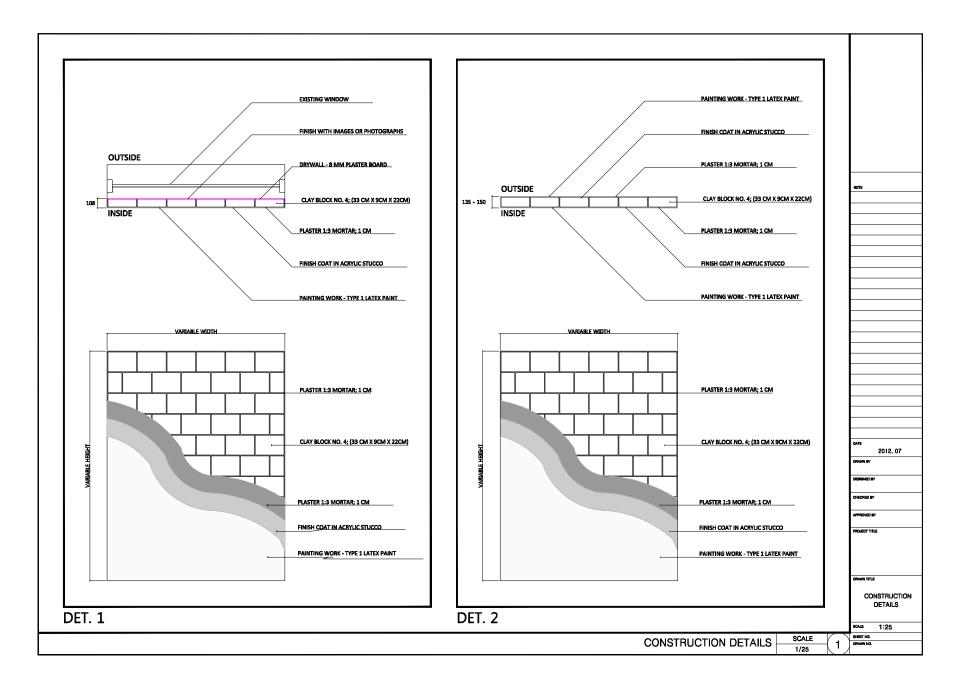

## \* Space information of the Palace of San Francisco

| RIC                                | Office                                  | <b>Building Name</b>       | Floor                 | Size(W X D X H)                     | Remark |
|------------------------------------|-----------------------------------------|----------------------------|-----------------------|-------------------------------------|--------|
| Alianza CIER<br>Centro<br>(Bogota) | RIC Operation<br>Office                 | Palace of San<br>Francisco | 3 <sup>rd</sup> Floor | 4.0 X 11.5 X 4.2                    |        |
|                                    | Multimedia Studio                       | Palace of San<br>Francisco | 3 <sup>rd</sup> Floor | 12.2 X 7.7 X 4.2<br>5.1 X 4.1 X 4.2 |        |
|                                    | Content Development and Research Office | Palace of San<br>Francisco | 3 <sup>rd</sup> Floor | 3.3 X 8.2 X 4.2<br>8.6 X 5.8 X 4.2  |        |
|                                    | Multimedia<br>Classroom #1              | Palace of San<br>Francisco | 3 <sup>rd</sup> Floor | 10.4 X 6.0 X 4.2                    |        |
|                                    | Multimedia<br>Classroom #2              | Palace of San<br>Francisco | 3 <sup>rd</sup> Floor | 10.4 X 6.0 X 4.2                    |        |
|                                    | General Classroom<br>#1                 | Palace of San<br>Francisco | 2 <sup>nd</sup> Floor | 6.3 X 10.7 X 4.2                    |        |
|                                    | General Classroom<br>#2                 | Palace of San<br>Francisco | 2 <sup>nd</sup> Floor | 14 X 5.9 X 4.2                      |        |
|                                    | Server Room                             | Palace of San<br>Francisco | 3 <sup>rd</sup> Floor | 4.0 X 5.1 X 4.2                     |        |