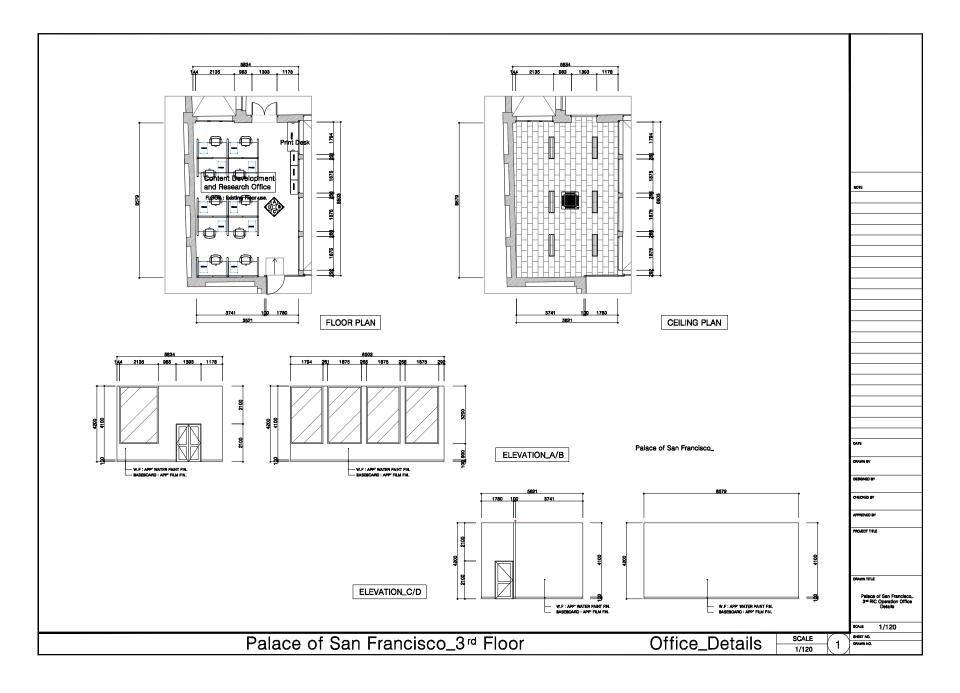

1. Alianza CIER Centro (Central RIC) – Bogota

## \* Space information of the Palace of San Francisco

| RIC                                | Office                                  | <b>Building Name</b>       | Floor                 | Size(W X D X H)                     | Remark |
|------------------------------------|-----------------------------------------|----------------------------|-----------------------|-------------------------------------|--------|
| Alianza CIER<br>Centro<br>(Bogota) | RIC Operation<br>Office                 | Palace of San<br>Francisco | 3 <sup>rd</sup> Floor | 4.0 X 11.5 X 4.2                    |        |
|                                    | Multimedia Studio                       | Palace of San<br>Francisco | 3 <sup>rd</sup> Floor | 12.2 X 7.7 X 4.2<br>5.1 X 4.1 X 4.2 |        |
|                                    | Content Development and Research Office | Palace of San<br>Francisco | 3 <sup>rd</sup> Floor | 3.3 X 8.2 X 4.2<br>8.6 X 5.8 X 4.2  |        |
|                                    | Multimedia<br>Classroom #1              | Palace of San<br>Francisco | 3 <sup>rd</sup> Floor | 10.4 X 6.0 X 4.2                    |        |
|                                    | Multimedia<br>Classroom #2              | Palace of San<br>Francisco | 3 <sup>rd</sup> Floor | 10.4 X 6.0 X 4.2                    |        |
|                                    | General Classroom<br>#1                 | Palace of San<br>Francisco | 2 <sup>nd</sup> Floor | 6.3 X 10.7 X 4.2                    |        |
|                                    | General Classroom<br>#2                 | Palace of San<br>Francisco | 2 <sup>nd</sup> Floor | 14 X 5.9 X 4.2                      |        |
|                                    | Server Room                             | Palace of San<br>Francisco | 3 <sup>rd</sup> Floor | 4.0 X 5.1 X 4.2                     |        |