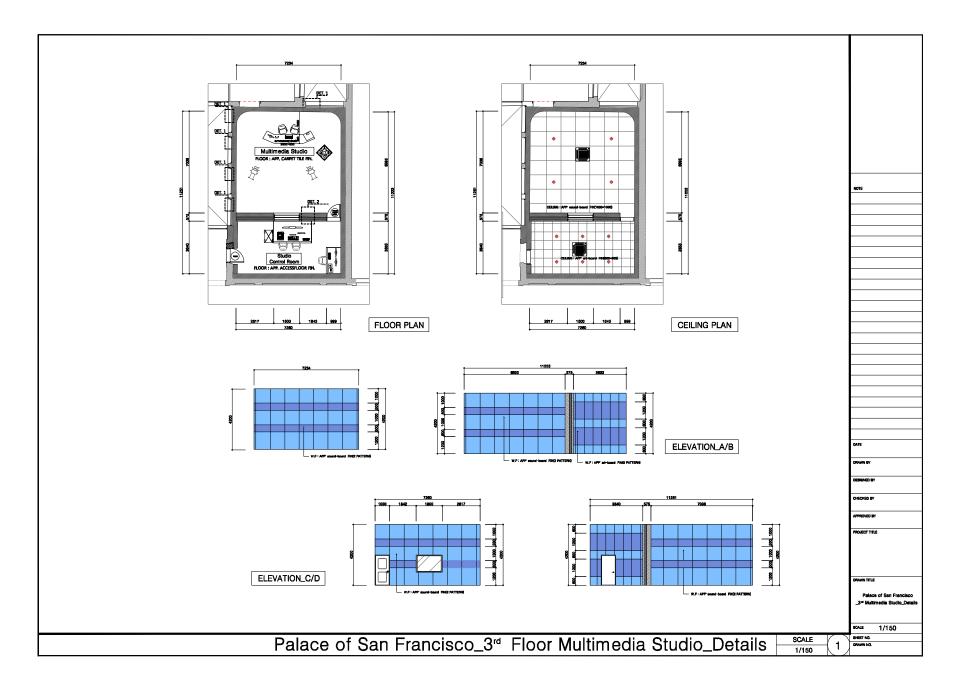

1. Alianza CIER Centro (Central RIC) – Bogota

## \* Space information of the Palace of San Francisco

| RIC                                | Office                                  | <b>Building Name</b>       | Floor                 | Size(W X D X H)                     | Remark |
|------------------------------------|-----------------------------------------|----------------------------|-----------------------|-------------------------------------|--------|
| Alianza CIER<br>Centro<br>(Bogota) | RIC Operation<br>Office                 | Palace of San<br>Francisco | 3 <sup>rd</sup> Floor | 4.0 X 11.5 X 4.2                    |        |
|                                    | Multimedia Studio                       | Palace of San<br>Francisco | 3 <sup>rd</sup> Floor | 12.2 X 7.7 X 4.2<br>5.1 X 4.1 X 4.2 |        |
|                                    | Content Development and Research Office | Palace of San<br>Francisco | 3 <sup>rd</sup> Floor | 3.3 X 8.2 X 4.2<br>8.6 X 5.8 X 4.2  |        |
|                                    | Multimedia<br>Classroom #1              | Palace of San<br>Francisco | 3 <sup>rd</sup> Floor | 10.4 X 6.0 X 4.2                    |        |
|                                    | Multimedia<br>Classroom #2              | Palace of San<br>Francisco | 3 <sup>rd</sup> Floor | 10.4 X 6.0 X 4.2                    |        |
|                                    | General Classroom<br>#1                 | Palace of San<br>Francisco | 2 <sup>nd</sup> Floor | 6.3 X 10.7 X 4.2                    |        |
|                                    | General Classroom<br>#2                 | Palace of San<br>Francisco | 2 <sup>nd</sup> Floor | 14 X 5.9 X 4.2                      |        |
|                                    | Server Room                             | Palace of San<br>Francisco | 3 <sup>rd</sup> Floor | 4.0 X 5.1 X 4.2                     |        |