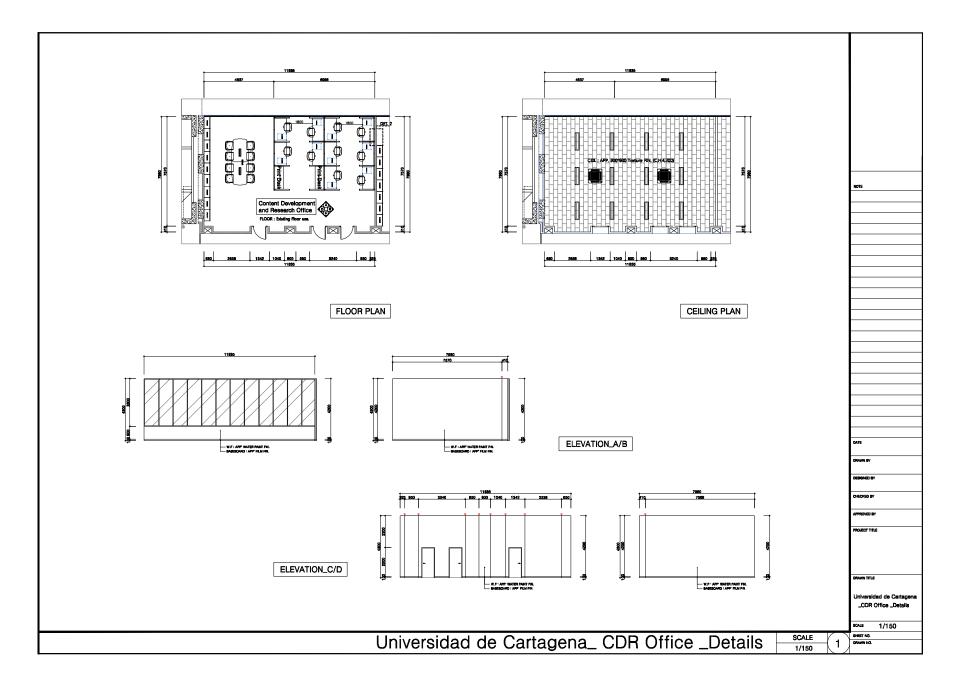

5. Alianza CIER Norte - Cartagena

## \* Space information of Universidad de Cartagena

| RIC                                  | Office                                  | <b>Building Name</b>                | Floor                 | Size(W X D X H)                                 | Remark |
|--------------------------------------|-----------------------------------------|-------------------------------------|-----------------------|-------------------------------------------------|--------|
| Alianza CIER<br>Norte<br>(Cartagena) | RIC Operation<br>Office                 | Ciencias basicas y<br>Technologicas | 1st Floor             | 7.9 X 5.9 X 4.3                                 |        |
|                                      | Multimedia Studio                       | Ciencias basicas y<br>Technologicas | 1 <sup>st</sup> Floor | 7.6 X 17.9 X 4.3                                |        |
|                                      | Content Development and Research Office | Ciencias basicas y<br>Technologicas | 1 <sup>st</sup> Floor | 7.9 X 11.8 X 4.3                                |        |
|                                      | Multimedia<br>Classroom #1              | Ciencias basicas y<br>Technologicas | 1st Floor             | 7.9 X 8.9 X 4.3                                 |        |
|                                      | Multimedia<br>Classroom #2              | Ciencias basicas y<br>Technologicas | 1 <sup>st</sup> Floor | 7.6 X 8.9 X 4.3                                 |        |
|                                      | General Classroom<br>#1                 | Ciencias basicas y<br>Technologicas | 1 <sup>st</sup> Floor | 7.6 X 8.9 X 4.3                                 |        |
|                                      | General Classroom<br>#2                 | Ciencias basicas y<br>Technologicas | 1 <sup>st</sup> Floor | 7.6 X 8.9 X 4.3                                 |        |
|                                      | Server Room                             | Ciencias basicas y<br>Technologicas | 1 <sup>st</sup> Floor | Space share with multimedia studio control room |        |