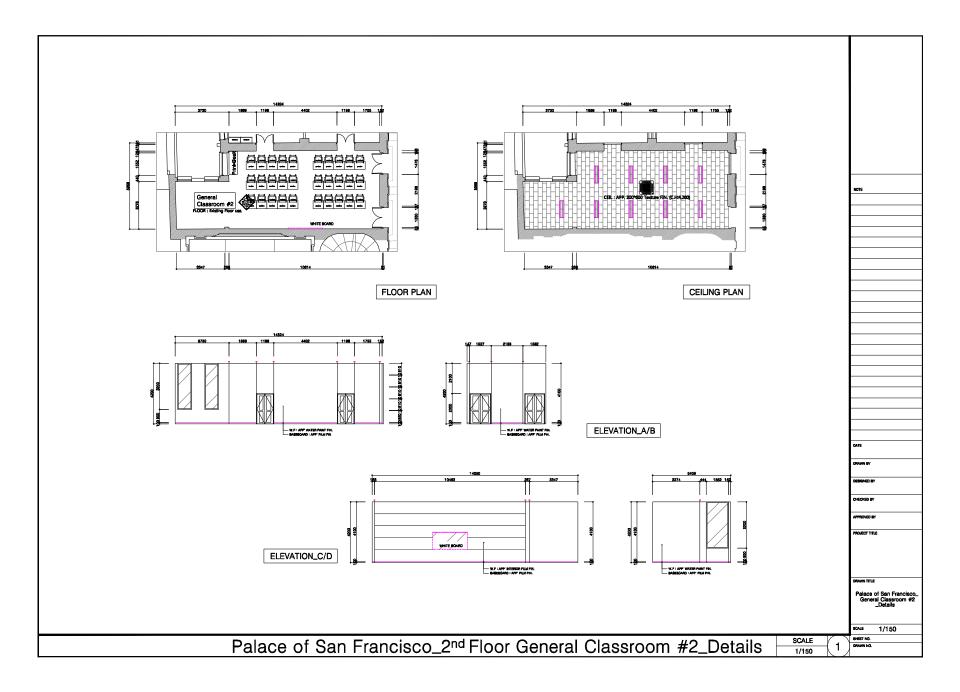

1. Alianza CIER Centro (Central RIC) – Bogota

## \* Space information of the Palace of San Francisco

| RIC                                | Office                                  | <b>Building Name</b>       | Floor                 | Size(W X D X H)                     | Remark |
|------------------------------------|-----------------------------------------|----------------------------|-----------------------|-------------------------------------|--------|
| Alianza CIER<br>Centro<br>(Bogota) | RIC Operation<br>Office                 | Palace of San<br>Francisco | 3 <sup>rd</sup> Floor | 4.0 X 11.5 X 4.2                    |        |
|                                    | Multimedia Studio                       | Palace of San<br>Francisco | 3 <sup>rd</sup> Floor | 12.2 X 7.7 X 4.2<br>5.1 X 4.1 X 4.2 |        |
|                                    | Content Development and Research Office | Palace of San<br>Francisco | 3 <sup>rd</sup> Floor | 3.3 X 8.2 X 4.2<br>8.6 X 5.8 X 4.2  |        |
|                                    | Multimedia<br>Classroom #1              | Palace of San<br>Francisco | 3 <sup>rd</sup> Floor | 10.4 X 6.0 X 4.2                    |        |
|                                    | Multimedia<br>Classroom #2              | Palace of San<br>Francisco | 3 <sup>rd</sup> Floor | 10.4 X 6.0 X 4.2                    |        |
|                                    | General Classroom<br>#1                 | Palace of San<br>Francisco | 2 <sup>nd</sup> Floor | 6.3 X 10.7 X 4.2                    |        |
|                                    | General Classroom<br>#2                 | Palace of San<br>Francisco | 2 <sup>nd</sup> Floor | 14 X 5.9 X 4.2                      |        |
|                                    | Server Room                             | Palace of San<br>Francisco | 3 <sup>rd</sup> Floor | 4.0 X 5.1 X 4.2                     |        |