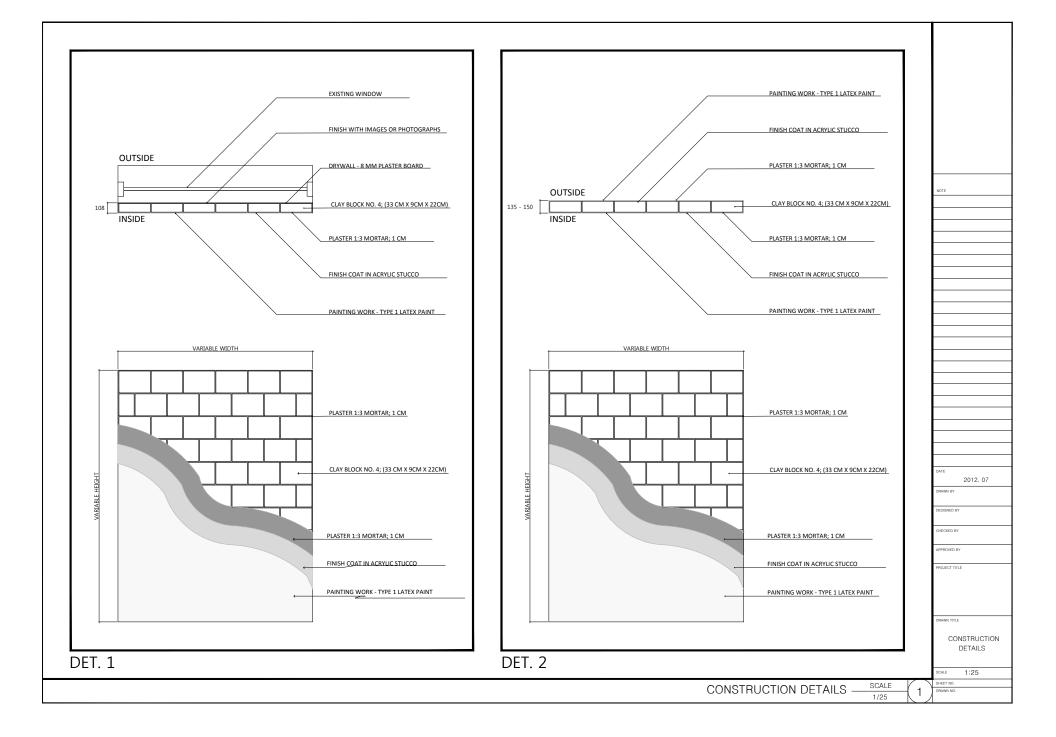

| Multimedia<br>Classroom #2              | Ciencias basicas y<br>Technologicas | 1 <sup>st</sup> Floor | 7.6 X 8.9 X 4.3                                 |        |
|                                      | General Classroom<br>#1                 | Ciencias basicas y<br>Technologicas | 1 <sup>st</sup> Floor | 7.6 X 8.9 X 4.3                                 |        |
|                                      | General Classroom<br>#2                 | Ciencias basicas y<br>Technologicas | 1 <sup>st</sup> Floor | 7.6 X 8.9 X 4.3                                 |        |
|                                      | Server Room                             | Ciencias basicas y<br>Technologicas | 1 <sup>st</sup> Floor | Space share with multimedia studio control room |        |