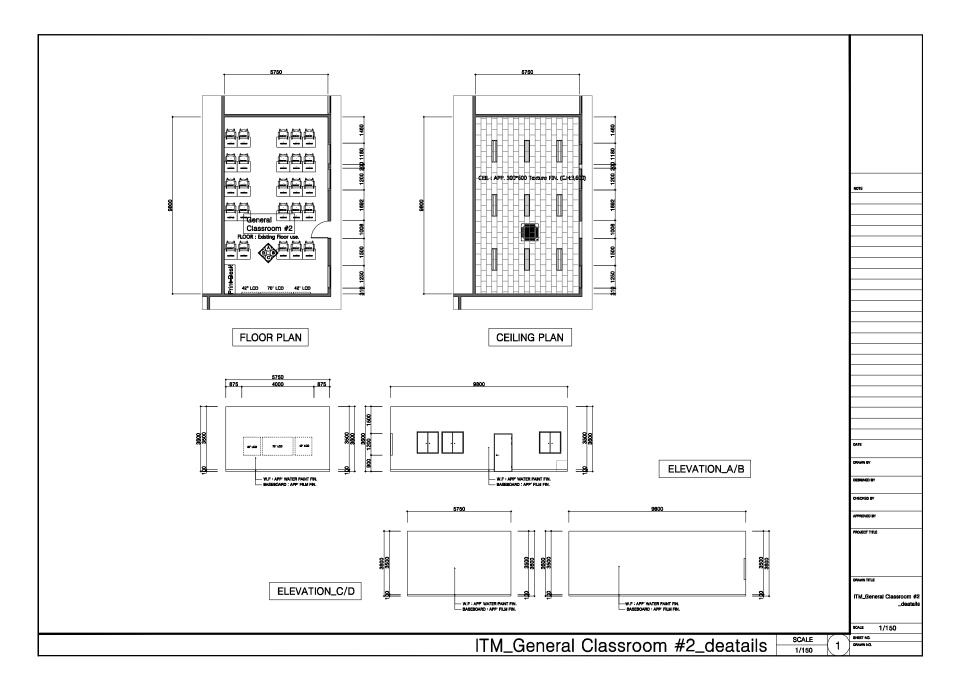

1. Alianza CIER Centro (Central RIC) – Bogota

## \* Space information of the Palace of San Francisco

| RIC                                | Office                                  | <b>Building Name</b>       | Floor                 | Size(W X D X H)                     | Remark |
|------------------------------------|-----------------------------------------|----------------------------|-----------------------|-------------------------------------|--------|
| Alianza CIER<br>Centro<br>(Bogota) | RIC Operation<br>Office                 | Palace of San<br>Francisco | 3 <sup>rd</sup> Floor | 4.0 X 11.5 X 4.2                    |        |
|                                    | Multimedia Studio                       | Palace of San<br>Francisco | 3 <sup>rd</sup> Floor | 12.2 X 7.7 X 4.2<br>5.1 X 4.1 X 4.2 |        |
|                                    | Content Development and Research Office | Palace of San<br>Francisco | 3 <sup>rd</sup> Floor | 3.3 X 8.2 X 4.2<br>8.6 X 5.8 X 4.2  |        |
|                                    | Multimedia<br>Classroom #1              | Palace of San<br>Francisco | 3 <sup>rd</sup> Floor | 10.4 X 6.0 X 4.2                    |        |
|                                    | Multimedia<br>Classroom #2              | Palace of San<br>Francisco | 3 <sup>rd</sup> Floor | 10.4 X 6.0 X 4.2                    |        |
|                                    | General Classroom<br>#1                 | Palace of San<br>Francisco | 2 <sup>nd</sup> Floor | 6.3 X 10.7 X 4.2                    |        |
|                                    | General Classroom<br>#2                 | Palace of San<br>Francisco | 2 <sup>nd</sup> Floor | 14 X 5.9 X 4.2                      |        |
|                                    | Server Room                             | Palace of San<br>Francisco | 3 <sup>rd</sup> Floor | 4.0 X 5.1 X 4.2                     |        |