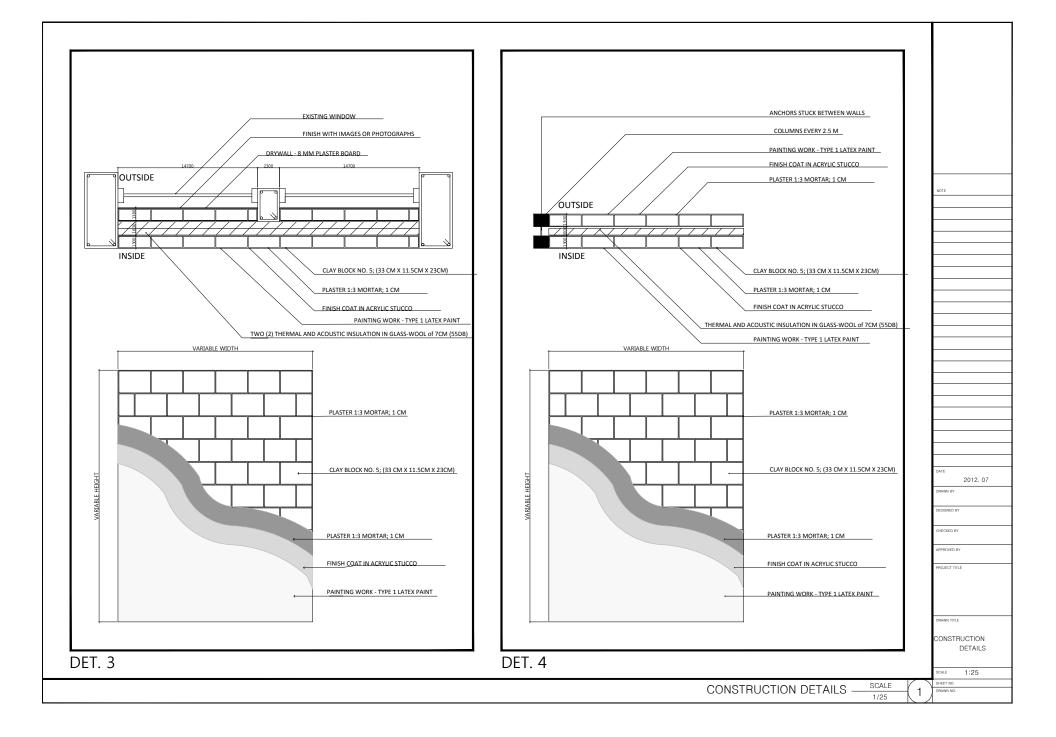

5. Alianza CIER Norte - Cartagena

## \* Space information of Universidad de Cartagena

| RIC                                  | Office                                  | <b>Building Name</b>                | Floor                 | Size(W X D X H)                                 | Remark |
|--------------------------------------|-----------------------------------------|-------------------------------------|-----------------------|-------------------------------------------------|--------|
| Alianza CIER<br>Norte<br>(Cartagena) | RIC Operation<br>Office                 | Ciencias basicas y<br>Technologicas | 1st Floor             | 7.9 X 5.9 X 4.3                                 |        |
|                                      | Multimedia Studio                       | Ciencias basicas y<br>Technologicas | 1 <sup>st</sup> Floor | 7.6 X 17.9 X 4.3                                |        |
|                                      | Content Development and Research Office | Ciencias basicas y<br>Technologicas | 1 <sup>st</sup> Floor | 7.9 X 11.8 X 4.3                                |        |
|                                      | Multimedia<br>Classroom #1              | Ciencias basicas y<br>Technologicas | 1st Floor             | 7.9 X 8.9 X 4.3                                 |        |
|                                      | Multimedia<br>Classroom #2              | Ciencias basicas y<br>Technologicas | 1 <sup>st</sup> Floor | 7.6 X 8.9 X 4.3                                 |        |
|                                      | General Classroom<br>#1                 | Ciencias basicas y<br>Technologicas | 1 <sup>st</sup> Floor | 7.6 X 8.9 X 4.3                                 |        |
|                                      | General Classroom<br>#2                 | Ciencias basicas y<br>Technologicas | 1 <sup>st</sup> Floor | 7.6 X 8.9 X 4.3                                 |        |
|                                      | Server Room                             | Ciencias basicas y<br>Technologicas | 1 <sup>st</sup> Floor | Space share with multimedia studio control room |        |