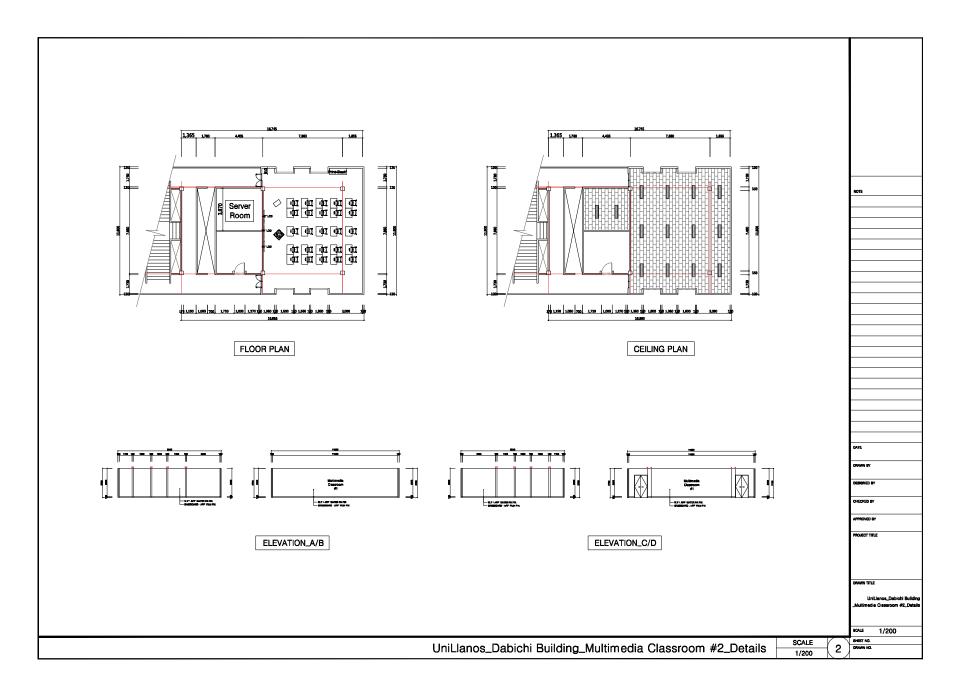

2. Alianza Oriente – Villavicencio

## \* Space information of the Universidad de Los Llanos

| RIC                                   | Office                                  | <b>Building Name</b> | Floor                 | Size(W X D X H)                                          | Remark                            |
|---------------------------------------|-----------------------------------------|----------------------|-----------------------|----------------------------------------------------------|-----------------------------------|
| Alianza<br>Oriente<br>(Villavicencio) | RIC Operation<br>Office                 | Davinci Building     | 2 <sup>nd</sup> Floor | 7.8 X 5.9 X 2.6                                          |                                   |
|                                       | Multimedia Studio                       | New Building         | 1 <sup>st</sup> Floor | 8.2 X 10.9 X 4(Studio)<br>8.2 X 4.4 X 4(Control<br>Room) | will be constructed by university |
|                                       | Content Development and Research Office | Davinci Building     | 2 <sup>nd</sup> Floor | 7.8 X 7.2 X 2.6                                          |                                   |
|                                       | Multimedia<br>Classroom #1              | Davinci Building     | 2 <sup>nd</sup> Floor | 11.8 X 9.3 X 2.6                                         |                                   |
|                                       | Multimedia<br>Classroom #2              | Davinci Building     | 2 <sup>nd</sup> Floor | 11.8 X 9.3 X 2.7                                         |                                   |
|                                       | General Classroom<br>#1                 | Davinci Building     | 1 <sup>st</sup> Floor | 7.4 X 7.6 X 2.3                                          |                                   |
|                                       | General Classroom<br>#2                 | Davinci Building     | 1st Floor             | 7.4 X 7.4 X 2.3                                          |                                   |
|                                       | Server Room                             | Davinci Building     | 2 <sup>nd</sup> Floor | 4.4 X 3.9 X 2.7                                          | using the current server room     |