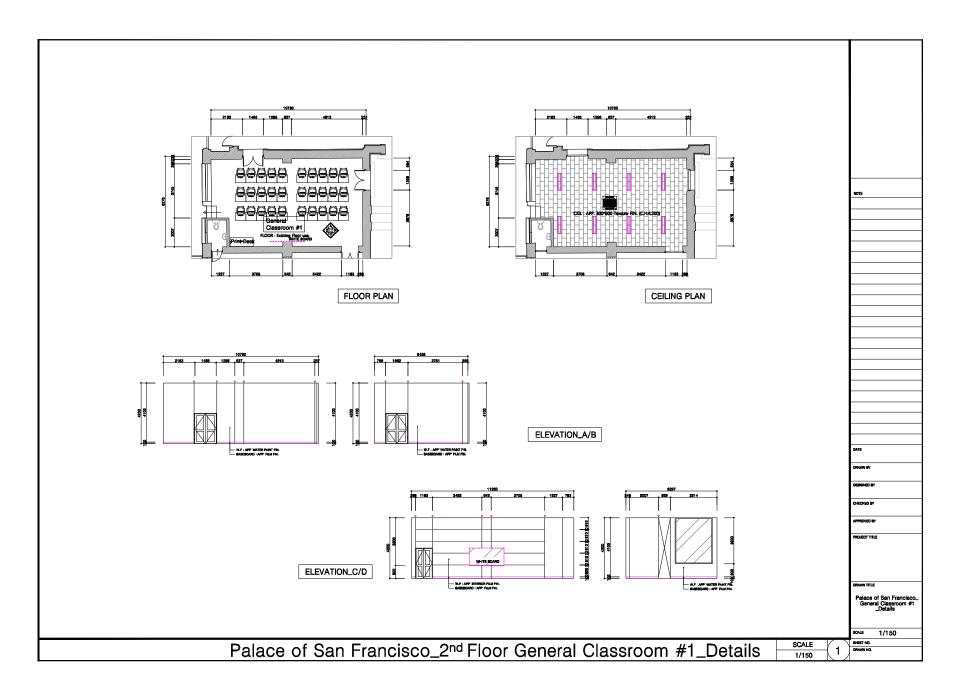

1. Alianza CIER Centro (Central RIC) – Bogota

## \* Space information of the Palace of San Francisco

| RIC                                | Office                                  | <b>Building Name</b>       | Floor                 | Size(W X D X H)                     | Remark |
|------------------------------------|-----------------------------------------|----------------------------|-----------------------|-------------------------------------|--------|
| Alianza CIER<br>Centro<br>(Bogota) | RIC Operation<br>Office                 | Palace of San<br>Francisco | 3 <sup>rd</sup> Floor | 4.0 X 11.5 X 4.2                    |        |
|                                    | Multimedia Studio                       | Palace of San<br>Francisco | 3 <sup>rd</sup> Floor | 12.2 X 7.7 X 4.2<br>5.1 X 4.1 X 4.2 |        |
|                                    | Content Development and Research Office | Palace of San<br>Francisco | 3 <sup>rd</sup> Floor | 3.3 X 8.2 X 4.2<br>8.6 X 5.8 X 4.2  |        |
|                                    | Multimedia<br>Classroom #1              | Palace of San<br>Francisco | 3 <sup>rd</sup> Floor | 10.4 X 6.0 X 4.2                    |        |
|                                    | Multimedia<br>Classroom #2              | Palace of San<br>Francisco | 3 <sup>rd</sup> Floor | 10.4 X 6.0 X 4.2                    |        |
|                                    | General Classroom<br>#1                 | Palace of San<br>Francisco | 2 <sup>nd</sup> Floor | 6.3 X 10.7 X 4.2                    |        |
|                                    | General Classroom<br>#2                 | Palace of San<br>Francisco | 2 <sup>nd</sup> Floor | 14 X 5.9 X 4.2                      |        |
|                                    | Server Room                             | Palace of San<br>Francisco | 3 <sup>rd</sup> Floor | 4.0 X 5.1 X 4.2                     |        |