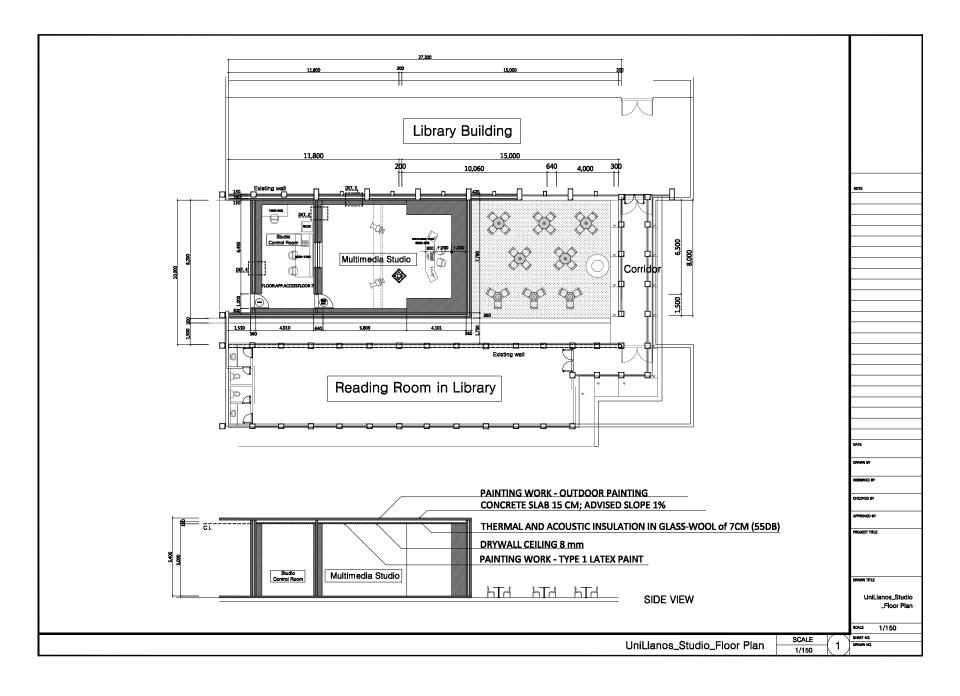

2. Alianza Oriente – Villavicencio

## \* Space information of the Universidad de Los Llanos

| RIC                                   | Office                                  | <b>Building Name</b> | Floor                 | Size(W X D X H)                                          | Remark                            |
|---------------------------------------|-----------------------------------------|----------------------|-----------------------|----------------------------------------------------------|-----------------------------------|
| Alianza<br>Oriente<br>(Villavicencio) | RIC Operation<br>Office                 | Davinci Building     | 2 <sup>nd</sup> Floor | 7.8 X 5.9 X 2.6                                          |                                   |
|                                       | Multimedia Studio                       | New Building         | 1 <sup>st</sup> Floor | 8.2 X 10.9 X 4(Studio)<br>8.2 X 4.4 X 4(Control<br>Room) | will be constructed by university |
|                                       | Content Development and Research Office | Davinci Building     | 2 <sup>nd</sup> Floor | 7.8 X 7.2 X 2.6                                          |                                   |
|                                       | Multimedia<br>Classroom #1              | Davinci Building     | 2 <sup>nd</sup> Floor | 11.8 X 9.3 X 2.6                                         |                                   |
|                                       | Multimedia<br>Classroom #2              | Davinci Building     | 2 <sup>nd</sup> Floor | 11.8 X 9.3 X 2.7                                         |                                   |
|                                       | General Classroom<br>#1                 | Davinci Building     | 1 <sup>st</sup> Floor | 7.4 X 7.6 X 2.3                                          |                                   |
|                                       | General Classroom<br>#2                 | Davinci Building     | 1st Floor             | 7.4 X 7.4 X 2.3                                          |                                   |
|                                       | Server Room                             | Davinci Building     | 2 <sup>nd</sup> Floor | 4.4 X 3.9 X 2.7                                          | using the current server room     |