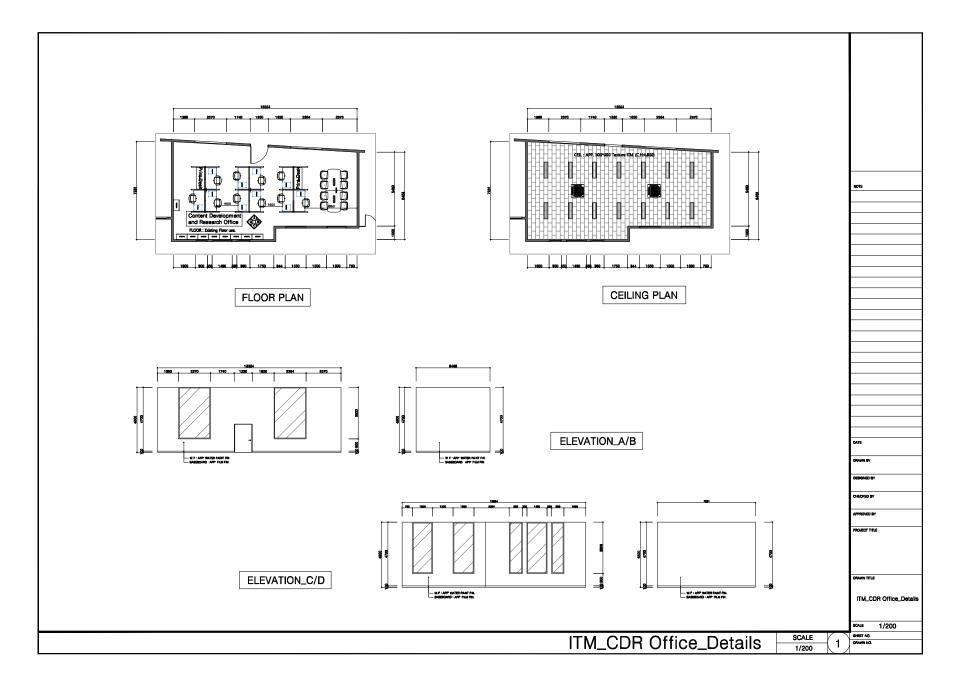

1. Alianza CIER Centro (Central RIC) – Bogota

## \* Space information of the Palace of San Francisco

| RIC                                | Office                                  | <b>Building Name</b>       | Floor                 | Size(W X D X H)                     | Remark |
|------------------------------------|-----------------------------------------|----------------------------|-----------------------|-------------------------------------|--------|
| Alianza CIER<br>Centro<br>(Bogota) | RIC Operation<br>Office                 | Palace of San<br>Francisco | 3 <sup>rd</sup> Floor | 4.0 X 11.5 X 4.2                    |        |
|                                    | Multimedia Studio                       | Palace of San<br>Francisco | 3 <sup>rd</sup> Floor | 12.2 X 7.7 X 4.2<br>5.1 X 4.1 X 4.2 |        |
|                                    | Content Development and Research Office | Palace of San<br>Francisco | 3 <sup>rd</sup> Floor | 3.3 X 8.2 X 4.2<br>8.6 X 5.8 X 4.2  |        |
|                                    | Multimedia<br>Classroom #1              | Palace of San<br>Francisco | 3 <sup>rd</sup> Floor | 10.4 X 6.0 X 4.2                    |        |
|                                    | Multimedia<br>Classroom #2              | Palace of San<br>Francisco | 3 <sup>rd</sup> Floor | 10.4 X 6.0 X 4.2                    |        |
|                                    | General Classroom<br>#1                 | Palace of San<br>Francisco | 2 <sup>nd</sup> Floor | 6.3 X 10.7 X 4.2                    |        |
|                                    | General Classroom<br>#2                 | Palace of San<br>Francisco | 2 <sup>nd</sup> Floor | 14 X 5.9 X 4.2                      |        |
|                                    | Server Room                             | Palace of San<br>Francisco | 3 <sup>rd</sup> Floor | 4.0 X 5.1 X 4.2                     |        |