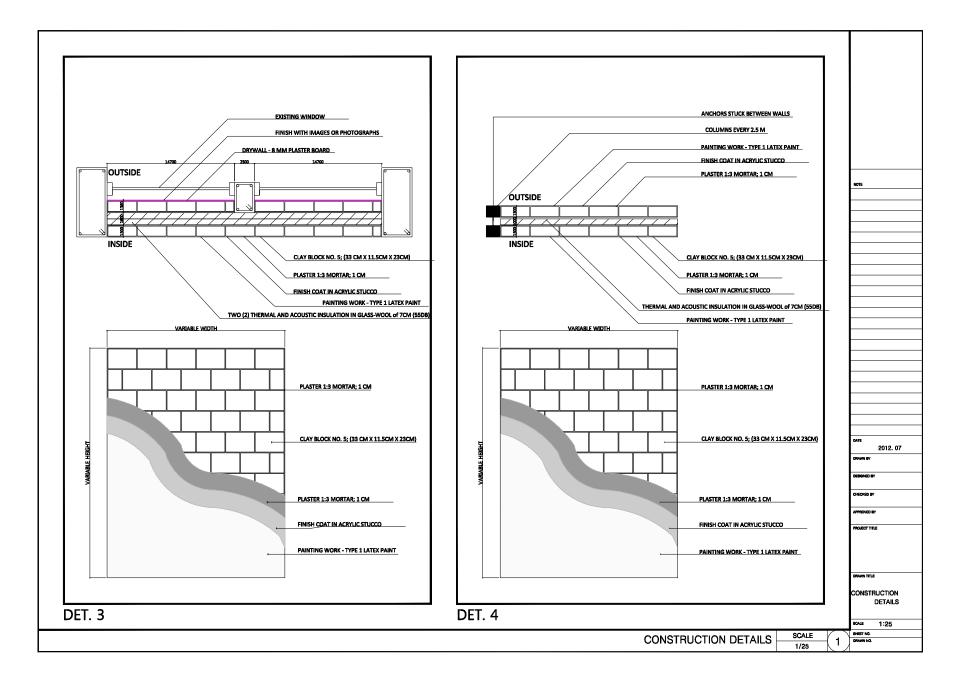

## \* Space information of the Palace of San Francisco

| RIC                                | Office                                  | <b>Building Name</b>       | Floor                 | Size(W X D X H)                     | Remark |
|------------------------------------|-----------------------------------------|----------------------------|-----------------------|-------------------------------------|--------|
| Alianza CIER<br>Centro<br>(Bogota) | RIC Operation<br>Office                 | Palace of San<br>Francisco | 3 <sup>rd</sup> Floor | 4.0 X 11.5 X 4.2                    |        |
|                                    | Multimedia Studio                       | Palace of San<br>Francisco | 3 <sup>rd</sup> Floor | 12.2 X 7.7 X 4.2<br>5.1 X 4.1 X 4.2 |        |
|                                    | Content Development and Research Office | Palace of San<br>Francisco | 3 <sup>rd</sup> Floor | 3.3 X 8.2 X 4.2<br>8.6 X 5.8 X 4.2  |        |
|                                    | Multimedia<br>Classroom #1              | Palace of San<br>Francisco | 3 <sup>rd</sup> Floor | 10.4 X 6.0 X 4.2                    |        |
|                                    | Multimedia<br>Classroom #2              | Palace of San<br>Francisco | 3 <sup>rd</sup> Floor | 10.4 X 6.0 X 4.2                    |        |
|                                    | General Classroom<br>#1                 | Palace of San<br>Francisco | 2 <sup>nd</sup> Floor | 6.3 X 10.7 X 4.2                    |        |
|                                    | General Classroom<br>#2                 | Palace of San<br>Francisco | 2 <sup>nd</sup> Floor | 14 X 5.9 X 4.2                      |        |
|                                    | Server Room                             | Palace of San<br>Francisco | 3 <sup>rd</sup> Floor | 4.0 X 5.1 X 4.2                     |        |