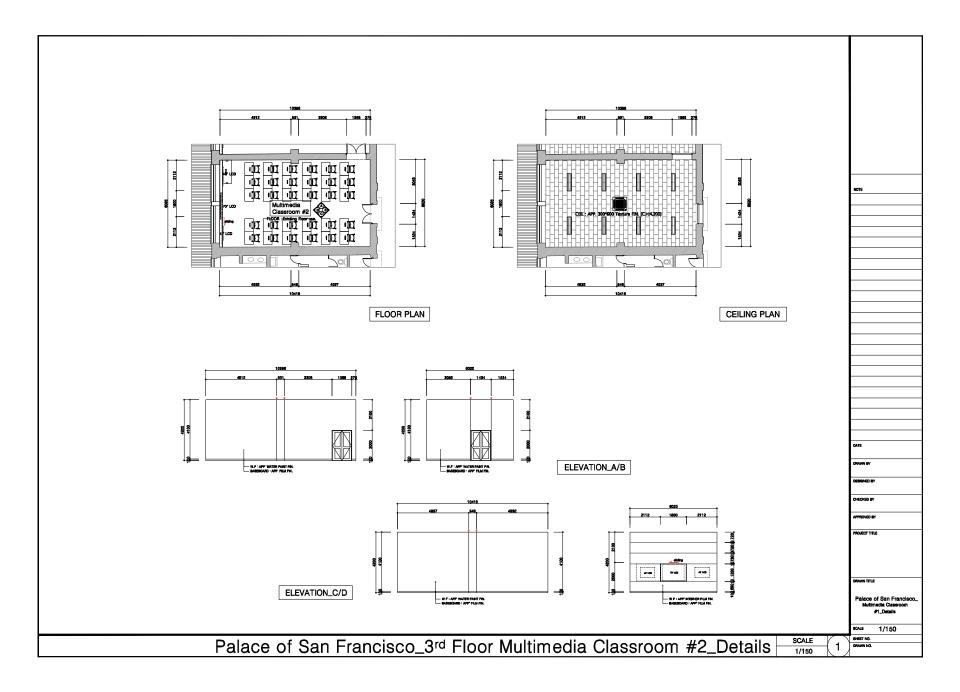

1. Alianza CIER Centro (Central RIC) – Bogota

## \* Space information of the Palace of San Francisco

| RIC                                | Office                                  | <b>Building Name</b>       | Floor                 | Size(W X D X H)                     | Remark |
|------------------------------------|-----------------------------------------|----------------------------|-----------------------|-------------------------------------|--------|
| Alianza CIER<br>Centro<br>(Bogota) | RIC Operation<br>Office                 | Palace of San<br>Francisco | 3 <sup>rd</sup> Floor | 4.0 X 11.5 X 4.2                    |        |
|                                    | Multimedia Studio                       | Palace of San<br>Francisco | 3 <sup>rd</sup> Floor | 12.2 X 7.7 X 4.2<br>5.1 X 4.1 X 4.2 |        |
|                                    | Content Development and Research Office | Palace of San<br>Francisco | 3 <sup>rd</sup> Floor | 3.3 X 8.2 X 4.2<br>8.6 X 5.8 X 4.2  |        |
|                                    | Multimedia<br>Classroom #1              | Palace of San<br>Francisco | 3 <sup>rd</sup> Floor | 10.4 X 6.0 X 4.2                    |        |
|                                    | Multimedia<br>Classroom #2              | Palace of San<br>Francisco | 3 <sup>rd</sup> Floor | 10.4 X 6.0 X 4.2                    |        |
|                                    | General Classroom<br>#1                 | Palace of San<br>Francisco | 2 <sup>nd</sup> Floor | 6.3 X 10.7 X 4.2                    |        |
|                                    | General Classroom<br>#2                 | Palace of San<br>Francisco | 2 <sup>nd</sup> Floor | 14 X 5.9 X 4.2                      |        |
|                                    | Server Room                             | Palace of San<br>Francisco | 3 <sup>rd</sup> Floor | 4.0 X 5.1 X 4.2                     |        |