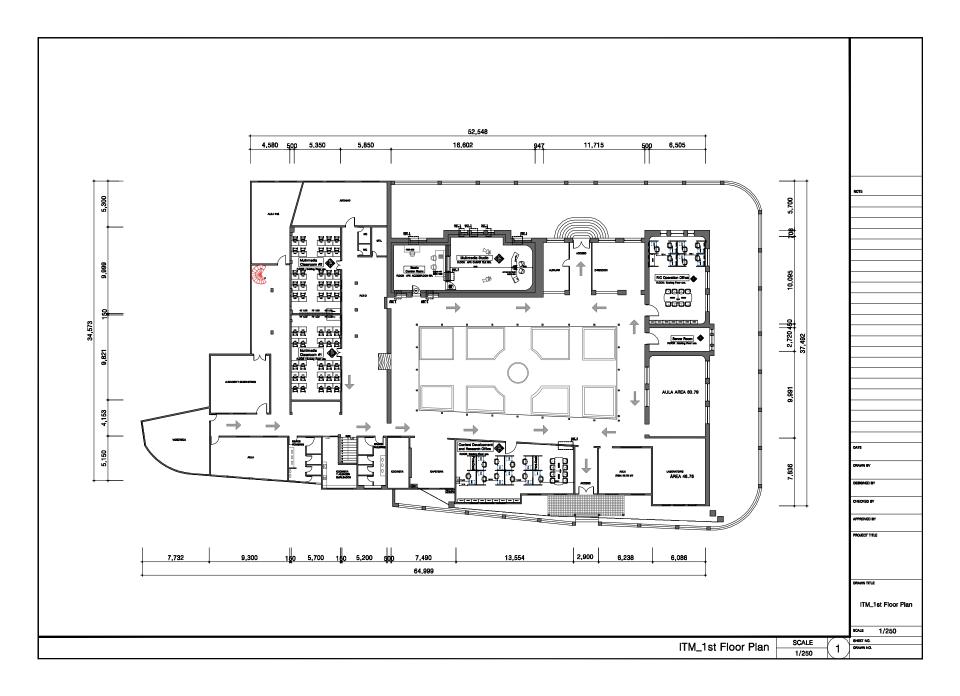

3. Alianza Innovatic – Medellin

## \* Space information of the Instituto Tecnologicon Metropolitan Institucion Universitaria

| RIC                                | Office                                  | Building Name     | Floor                 | Size(W X D X H)  | Remark |
|------------------------------------|-----------------------------------------|-------------------|-----------------------|------------------|--------|
| Alianza<br>Innovatic<br>(Medellin) | RIC Operation<br>Office                 | Centro de Ediomas | 1 <sup>st</sup> Floor | 10.0 X 6.5 X 4.8 |        |
|                                    | Multimedia Studio                       | Centro de Ediomas | 1st Floor             | 5.6 X 16 X 4.8   |        |
|                                    | Content Development and Research Office | Centro de Ediomas | 1 <sup>st</sup> Floor | 7.2 X 13.6 X 4.8 |        |
|                                    | Multimedia<br>Classroom #1              | Centro de Ediomas | 1 <sup>st</sup> Floor | 9.8 X 5.7 X 3.3  |        |
|                                    | Multimedia<br>Classroom #2              | Centro de Ediomas | 1 <sup>st</sup> Floor | 9.9 X 5.7 X 3.3  |        |
|                                    | General Classroom<br>#1                 | Centro de Ediomas | 2 <sup>nd</sup> Floor | 6.9 X 6.8 X 3.6  |        |
|                                    | General Classroom<br>#2                 | Centro de Ediomas | 2 <sup>nd</sup> Floor | 9.8 X 5.7 X 3.6  |        |
|                                    | Server Room                             | Centro de Ediomas | 1st Floor             | 7 X 2.7 X 4.8    |        |