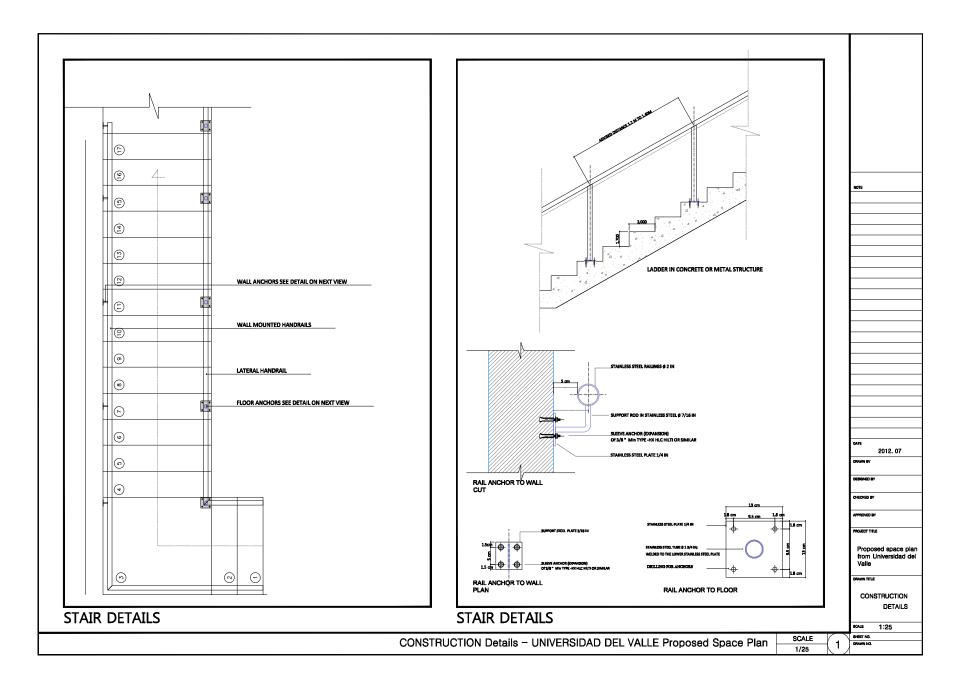

4. Alianza Sur Occidente – Cali

## \* \* Space information of the Universidad del Valle

| RIC                                | Office                                  | Building Name | Floor                                         | Size(W X D X H)                                              | Remark                        |
|------------------------------------|-----------------------------------------|---------------|-----------------------------------------------|--------------------------------------------------------------|-------------------------------|
| Alianza Sur<br>Occidente<br>(Cali) | RIC Operation<br>Office                 | 317 Building  | 2 <sup>nd</sup> Floor                         | 6.6 X 4.4 X 2.8                                              |                               |
|                                    | Multimedia Studio                       | 317 Building  | 1 <sup>st</sup> Floor & 2 <sup>nd</sup> Floor | 11.3 X 8.0 X 6.7(Studio)<br>5.1 X 4.9 X 3.7(Control<br>Room) |                               |
|                                    | Content Development and Research Office | 317 Building  | 1 <sup>st</sup> Floor                         | 6.6 X 9.6 X 2.8                                              |                               |
|                                    | Multimedia<br>Classroom #1              | 317 Building  | 1st Floor                                     | 10.8 X 6.2 X 2.7                                             |                               |
|                                    | Multimedia<br>Classroom #2              | 317 Building  | 1st Floor                                     | 10.8 X 5.9 X 2.7                                             |                               |
|                                    | General Classroom<br>#1                 | 317 Building  | 1st Floor                                     | 7.0 X 6.9 X 2.7                                              |                               |
|                                    | General Classroom<br>#2                 | 317 Building  | 1st Floor                                     | 7 X 6.9 X 2.7                                                |                               |
|                                    | Server Room                             | 317 Building  | 2 <sup>nd</sup> Floor                         |                                                              | using the current server room |

<sup>•</sup> The current server room on the second floor is to be utilized to accommodate new equipment. Space for 1 more Rack shall be provided in the room by Universidad del Valle.

<sup>•</sup> The Bidder shall provide a spiral staircase in multimedia studio.