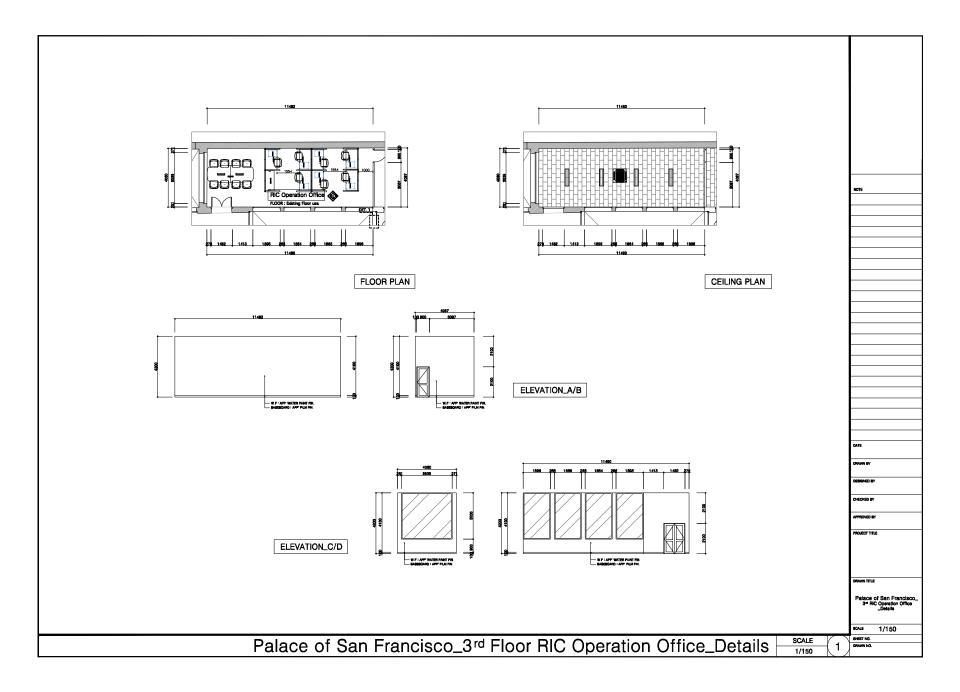

1. Alianza CIER Centro (Central RIC) – Bogota

## \* Space information of the Palace of San Francisco

| RIC                                | Office                                  | <b>Building Name</b>       | Floor                 | Size(W X D X H)                     | Remark |
|------------------------------------|-----------------------------------------|----------------------------|-----------------------|-------------------------------------|--------|
| Alianza CIER<br>Centro<br>(Bogota) | RIC Operation<br>Office                 | Palace of San<br>Francisco | 3 <sup>rd</sup> Floor | 4.0 X 11.5 X 4.2                    |        |
|                                    | Multimedia Studio                       | Palace of San<br>Francisco | 3 <sup>rd</sup> Floor | 12.2 X 7.7 X 4.2<br>5.1 X 4.1 X 4.2 |        |
|                                    | Content Development and Research Office | Palace of San<br>Francisco | 3 <sup>rd</sup> Floor | 3.3 X 8.2 X 4.2<br>8.6 X 5.8 X 4.2  |        |
|                                    | Multimedia<br>Classroom #1              | Palace of San<br>Francisco | 3 <sup>rd</sup> Floor | 10.4 X 6.0 X 4.2                    |        |
|                                    | Multimedia<br>Classroom #2              | Palace of San<br>Francisco | 3 <sup>rd</sup> Floor | 10.4 X 6.0 X 4.2                    |        |
|                                    | General Classroom<br>#1                 | Palace of San<br>Francisco | 2 <sup>nd</sup> Floor | 6.3 X 10.7 X 4.2                    |        |
|                                    | General Classroom<br>#2                 | Palace of San<br>Francisco | 2 <sup>nd</sup> Floor | 14 X 5.9 X 4.2                      |        |
|                                    | Server Room                             | Palace of San<br>Francisco | 3 <sup>rd</sup> Floor | 4.0 X 5.1 X 4.2                     |        |