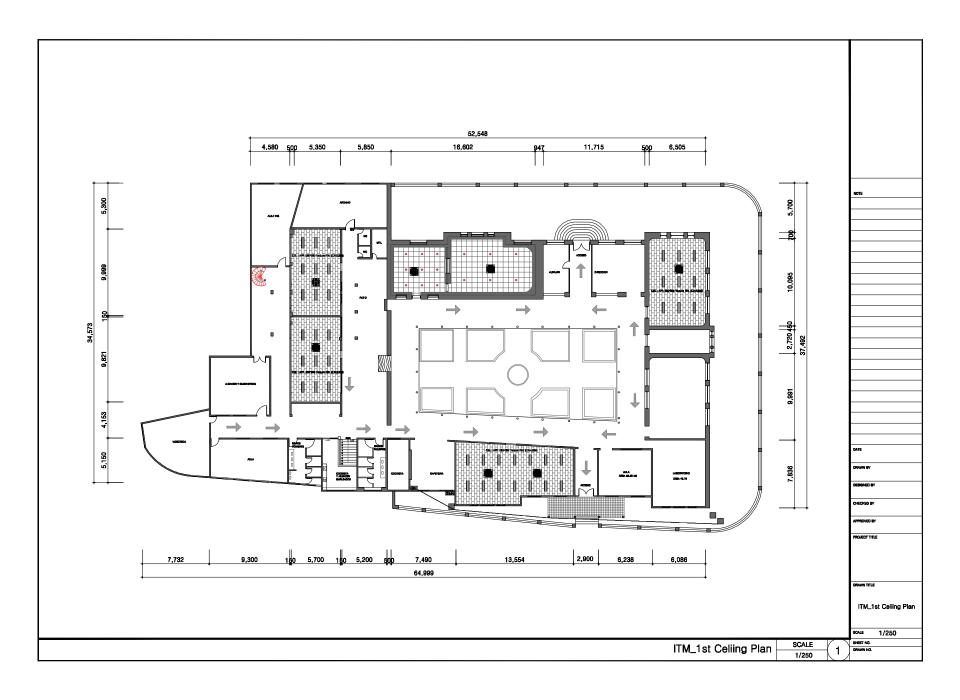

3. Alianza Innovatic – Medellin

## \* Space information of the Instituto Tecnologicon Metropolitan Institucion Universitaria

| RIC                                | Office                                  | Building Name     | Floor                 | Size(W X D X H)  | Remark |
|------------------------------------|-----------------------------------------|-------------------|-----------------------|------------------|--------|
| Alianza<br>Innovatic<br>(Medellin) | RIC Operation<br>Office                 | Centro de Ediomas | 1 <sup>st</sup> Floor | 10.0 X 6.5 X 4.8 |        |
|                                    | Multimedia Studio                       | Centro de Ediomas | 1st Floor             | 5.6 X 16 X 4.8   |        |
|                                    | Content Development and Research Office | Centro de Ediomas | 1 <sup>st</sup> Floor | 7.2 X 13.6 X 4.8 |        |
|                                    | Multimedia<br>Classroom #1              | Centro de Ediomas | 1 <sup>st</sup> Floor | 9.8 X 5.7 X 3.3  |        |
|                                    | Multimedia<br>Classroom #2              | Centro de Ediomas | 1 <sup>st</sup> Floor | 9.9 X 5.7 X 3.3  |        |
|                                    | General Classroom<br>#1                 | Centro de Ediomas | 2 <sup>nd</sup> Floor | 6.9 X 6.8 X 3.6  |        |
|                                    | General Classroom<br>#2                 | Centro de Ediomas | 2 <sup>nd</sup> Floor | 9.8 X 5.7 X 3.6  |        |
|                                    | Server Room                             | Centro de Ediomas | 1st Floor             | 7 X 2.7 X 4.8    |        |