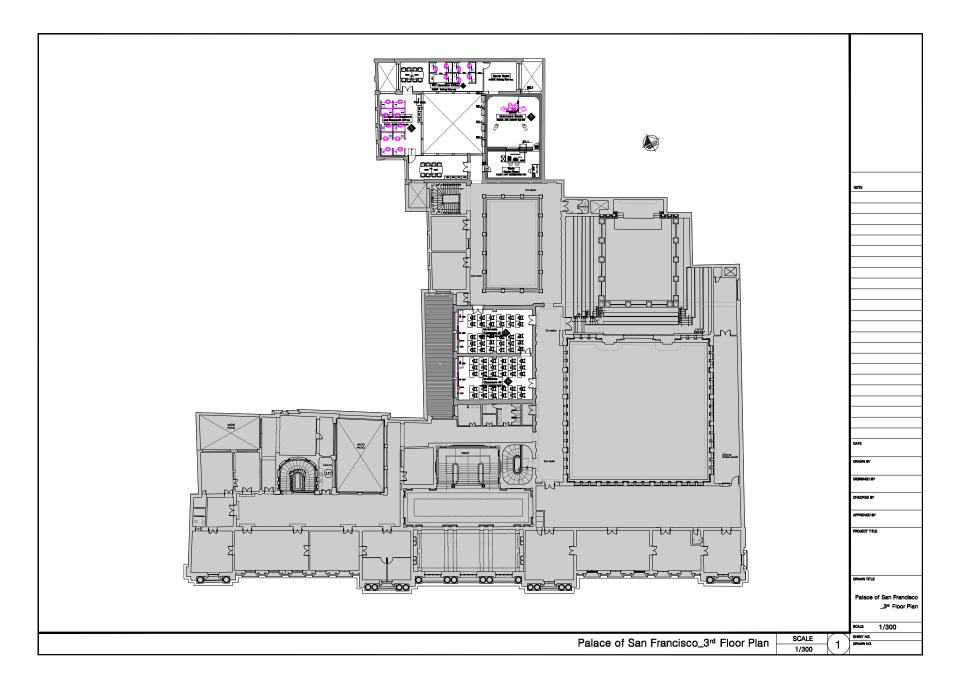

1. Alianza CIER Centro (Central RIC) – Bogota

## \* Space information of the Palace of San Francisco

| RIC                                | Office                                  | <b>Building Name</b>       | Floor                 | Size(W X D X H)                     | Remark |
|------------------------------------|-----------------------------------------|----------------------------|-----------------------|-------------------------------------|--------|
| Alianza CIER<br>Centro<br>(Bogota) | RIC Operation<br>Office                 | Palace of San<br>Francisco | 3 <sup>rd</sup> Floor | 4.0 X 11.5 X 4.2                    |        |
|                                    | Multimedia Studio                       | Palace of San<br>Francisco | 3 <sup>rd</sup> Floor | 12.2 X 7.7 X 4.2<br>5.1 X 4.1 X 4.2 |        |
|                                    | Content Development and Research Office | Palace of San<br>Francisco | 3 <sup>rd</sup> Floor | 3.3 X 8.2 X 4.2<br>8.6 X 5.8 X 4.2  |        |
|                                    | Multimedia<br>Classroom #1              | Palace of San<br>Francisco | 3 <sup>rd</sup> Floor | 10.4 X 6.0 X 4.2                    |        |
|                                    | Multimedia<br>Classroom #2              | Palace of San<br>Francisco | 3 <sup>rd</sup> Floor | 10.4 X 6.0 X 4.2                    |        |
|                                    | General Classroom<br>#1                 | Palace of San<br>Francisco | 2 <sup>nd</sup> Floor | 6.3 X 10.7 X 4.2                    |        |
|                                    | General Classroom<br>#2                 | Palace of San<br>Francisco | 2 <sup>nd</sup> Floor | 14 X 5.9 X 4.2                      |        |
|                                    | Server Room                             | Palace of San<br>Francisco | 3 <sup>rd</sup> Floor | 4.0 X 5.1 X 4.2                     |        |