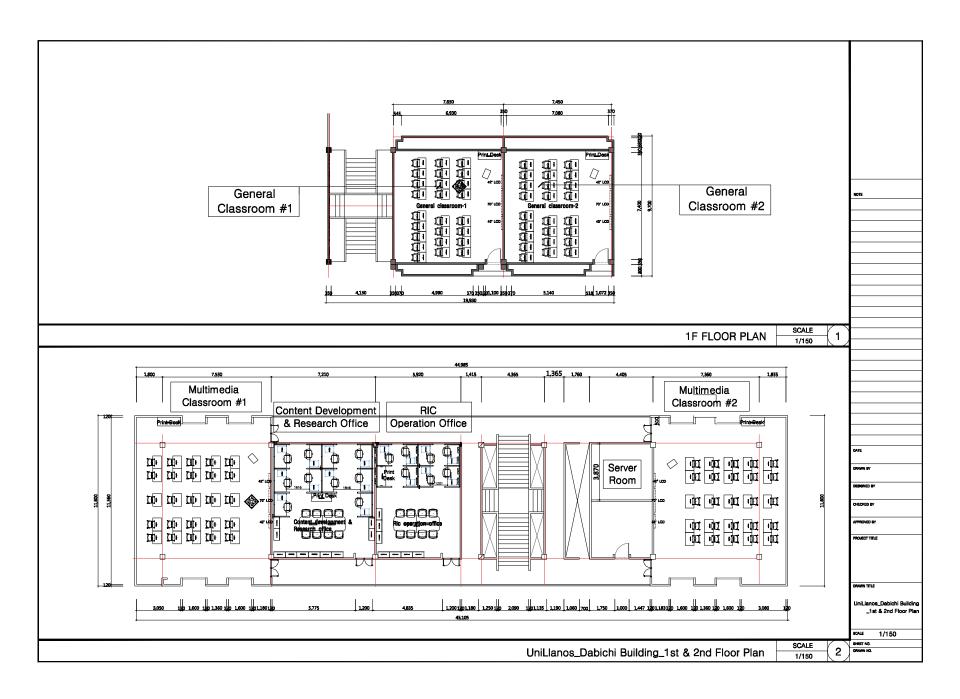

1. Alianza CIER Centro (Central RIC) – Bogota

## \* Space information of the Palace of San Francisco

| RIC                                | Office                                  | <b>Building Name</b>       | Floor                 | Size(W X D X H)                     | Remark |
|------------------------------------|-----------------------------------------|----------------------------|-----------------------|-------------------------------------|--------|
| Alianza CIER<br>Centro<br>(Bogota) | RIC Operation<br>Office                 | Palace of San<br>Francisco | 3 <sup>rd</sup> Floor | 4.0 X 11.5 X 4.2                    |        |
|                                    | Multimedia Studio                       | Palace of San<br>Francisco | 3 <sup>rd</sup> Floor | 12.2 X 7.7 X 4.2<br>5.1 X 4.1 X 4.2 |        |
|                                    | Content Development and Research Office | Palace of San<br>Francisco | 3 <sup>rd</sup> Floor | 3.3 X 8.2 X 4.2<br>8.6 X 5.8 X 4.2  |        |
|                                    | Multimedia<br>Classroom #1              | Palace of San<br>Francisco | 3 <sup>rd</sup> Floor | 10.4 X 6.0 X 4.2                    |        |
|                                    | Multimedia<br>Classroom #2              | Palace of San<br>Francisco | 3 <sup>rd</sup> Floor | 10.4 X 6.0 X 4.2                    |        |
|                                    | General Classroom<br>#1                 | Palace of San<br>Francisco | 2 <sup>nd</sup> Floor | 6.3 X 10.7 X 4.2                    |        |
|                                    | General Classroom<br>#2                 | Palace of San<br>Francisco | 2 <sup>nd</sup> Floor | 14 X 5.9 X 4.2                      |        |
|                                    | Server Room                             | Palace of San<br>Francisco | 3 <sup>rd</sup> Floor | 4.0 X 5.1 X 4.2                     |        |