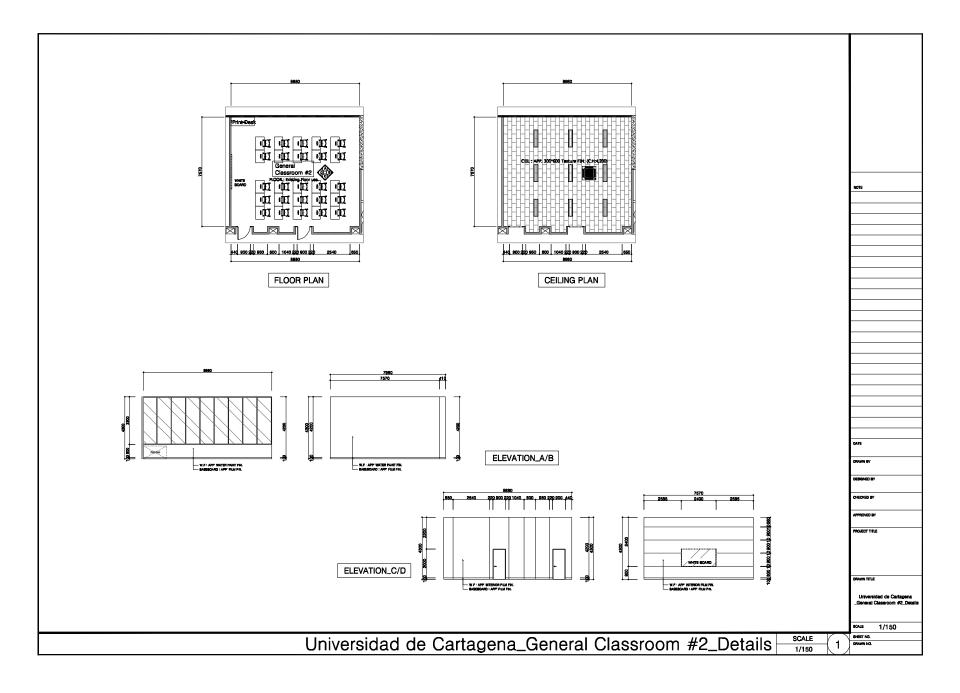

5. Alianza CIER Norte - Cartagena

## \* Space information of Universidad de Cartagena

| RIC                                  | Office                                  | <b>Building Name</b>                | Floor                 | Size(W X D X H)                                 | Remark |
|--------------------------------------|-----------------------------------------|-------------------------------------|-----------------------|-------------------------------------------------|--------|
| Alianza CIER<br>Norte<br>(Cartagena) | RIC Operation<br>Office                 | Ciencias basicas y<br>Technologicas | 1st Floor             | 7.9 X 5.9 X 4.3                                 |        |
|                                      | Multimedia Studio                       | Ciencias basicas y<br>Technologicas | 1 <sup>st</sup> Floor | 7.6 X 17.9 X 4.3                                |        |
|                                      | Content Development and Research Office | Ciencias basicas y<br>Technologicas | 1 <sup>st</sup> Floor | 7.9 X 11.8 X 4.3                                |        |
|                                      | Multimedia<br>Classroom #1              | Ciencias basicas y<br>Technologicas | 1st Floor             | 7.9 X 8.9 X 4.3                                 |        |
|                                      | Multimedia<br>Classroom #2              | Ciencias basicas y<br>Technologicas | 1 <sup>st</sup> Floor | 7.6 X 8.9 X 4.3                                 |        |
|                                      | General Classroom<br>#1                 | Ciencias basicas y<br>Technologicas | 1 <sup>st</sup> Floor | 7.6 X 8.9 X 4.3                                 |        |
|                                      | General Classroom<br>#2                 | Ciencias basicas y<br>Technologicas | 1 <sup>st</sup> Floor | 7.6 X 8.9 X 4.3                                 |        |
|                                      | Server Room                             | Ciencias basicas y<br>Technologicas | 1 <sup>st</sup> Floor | Space share with multimedia studio control room |        |