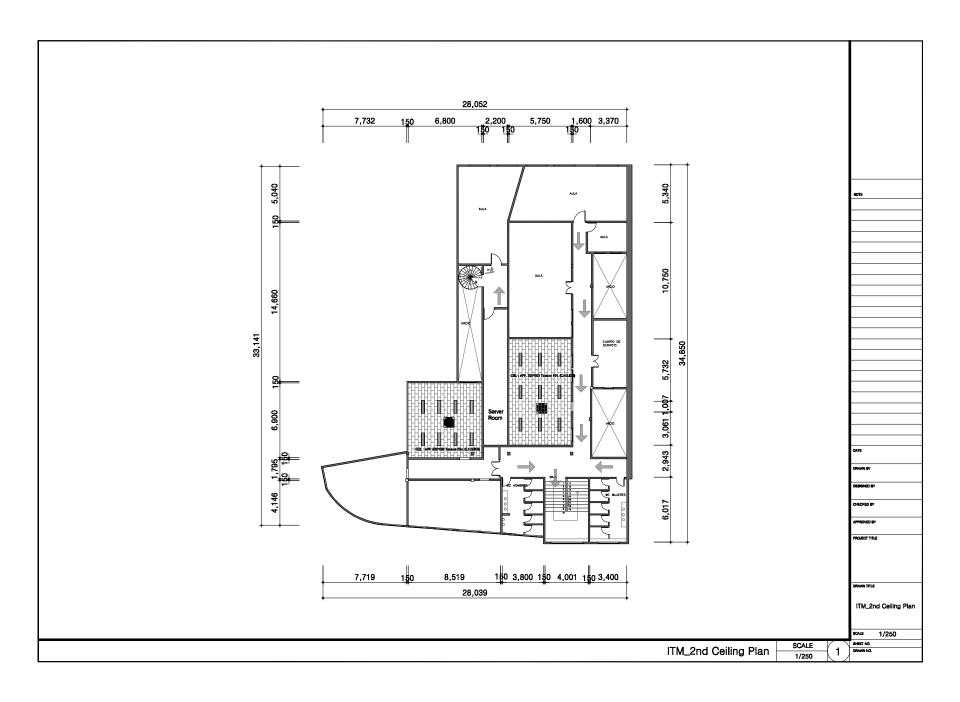

1. Alianza CIER Centro (Central RIC) – Bogota

## \* Space information of the Palace of San Francisco

| RIC                                | Office                                  | <b>Building Name</b>       | Floor                 | Size(W X D X H)                     | Remark |
|------------------------------------|-----------------------------------------|----------------------------|-----------------------|-------------------------------------|--------|
| Alianza CIER<br>Centro<br>(Bogota) | RIC Operation<br>Office                 | Palace of San<br>Francisco | 3 <sup>rd</sup> Floor | 4.0 X 11.5 X 4.2                    |        |
|                                    | Multimedia Studio                       | Palace of San<br>Francisco | 3 <sup>rd</sup> Floor | 12.2 X 7.7 X 4.2<br>5.1 X 4.1 X 4.2 |        |
|                                    | Content Development and Research Office | Palace of San<br>Francisco | 3 <sup>rd</sup> Floor | 3.3 X 8.2 X 4.2<br>8.6 X 5.8 X 4.2  |        |
|                                    | Multimedia<br>Classroom #1              | Palace of San<br>Francisco | 3 <sup>rd</sup> Floor | 10.4 X 6.0 X 4.2                    |        |
|                                    | Multimedia<br>Classroom #2              | Palace of San<br>Francisco | 3 <sup>rd</sup> Floor | 10.4 X 6.0 X 4.2                    |        |
|                                    | General Classroom<br>#1                 | Palace of San<br>Francisco | 2 <sup>nd</sup> Floor | 6.3 X 10.7 X 4.2                    |        |
|                                    | General Classroom<br>#2                 | Palace of San<br>Francisco | 2 <sup>nd</sup> Floor | 14 X 5.9 X 4.2                      |        |
|                                    | Server Room                             | Palace of San<br>Francisco | 3 <sup>rd</sup> Floor | 4.0 X 5.1 X 4.2                     |        |